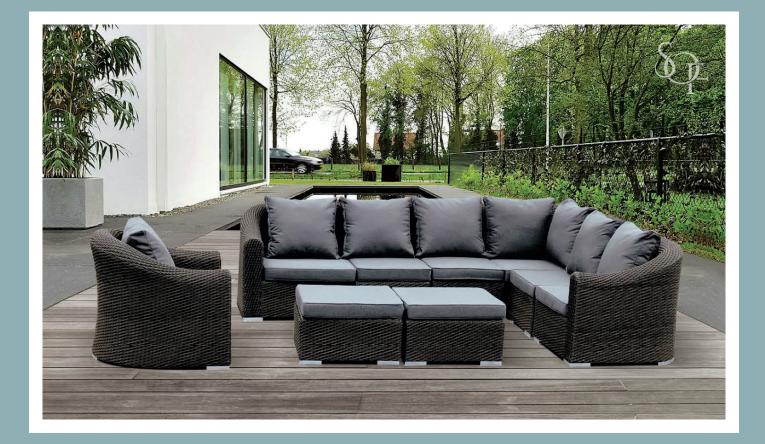

## SOFA SETS / LOUNGING

| ALMADA    | 20087A<br>20087Z                                        | <b>Rotatable Sofa:</b> W35" D37" H31"<br><b>Coffee Table:</b> D24.4" H17"                                                                                                                         | Chair and Footrest: Triple powder coated aluminum frame with all weather wicker. Quick dry foam cushions covered in Sunbrella fabric.                                                                                                                                                                                    |
|-----------|---------------------------------------------------------|---------------------------------------------------------------------------------------------------------------------------------------------------------------------------------------------------|--------------------------------------------------------------------------------------------------------------------------------------------------------------------------------------------------------------------------------------------------------------------------------------------------------------------------|
|           | 20087D                                                  | Footrest: D35" H13.5"                                                                                                                                                                             | Coffee Table: Triple powder coated aluminum frame with all weather wicker and glass top.                                                                                                                                                                                                                                 |
| AVIGNON   | 20086A<br>20086B<br>20086Z                              | Single Sofa: W25" D28" H31"<br>2-Seater Sofa: W25" D52" H31"<br>Coffee Table: W39" D20" H13"                                                                                                      | <ul> <li>Chair: Triple powder coated aluminum frame wrapped in all weather wicker. Quick dry foam cushion covered in Sunbrella fabric.</li> <li>Coffee Table: Triple powder coated aluminum frame with all weather wicker and glass top.</li> <li>Footrest: Aluminum frame with rattan.</li> </ul>                       |
| BALI      | 20089A<br>20089B<br>20089Z                              | <b>Single Sofa:</b> W36" D32.5" H32"<br><b>2-Seater Sofa:</b> W36" D57" H32"<br><b>Coffee Table:</b> W39" D24" H17"                                                                               | Chair: Triple powder coated aluminum frame wrapped in all weather wicker. Quick dry foam cush-<br>ions covered in Sunbrella fabric.<br>Coffee Table: Triple powder coated aluminum frame with all weather wicker and glass top.                                                                                          |
| BERKELEY  | 2087A<br>2087A1<br>2087A2<br>2087A2-1<br>2087B<br>2087Z | Single Sofa: W31.5" D36" H37"<br>Left Arm Sofa: W31.5" D36" H37"<br>Right Arm Sofa: W31.5" D36" H37"<br>Corner Sofa: W34" D36" H37"<br>Middle Sofa: W31.5" D36" H37"<br>Table: W31.5" D31.5" H16" | All Pieces: Triple powder coated aluminum frame covered with all weather wicker. Quick dry foam cushions covered in Sunbrella fabric.                                                                                                                                                                                    |
| BRISBANE  | 10001                                                   | Sofa: W27" D25.5" H31.5"<br>Coffee Table: D18" H17" W18"                                                                                                                                          | <b>Seating:</b> Triple powder coated aluminum frame with all weather wicker.<br><b>Table:</b> Triple powder coated aluminum frame with glass top.                                                                                                                                                                        |
| BROOKFORD | 10002                                                   | Single Sofa: W29" D32" H26"<br>Double Seat Sofa: W55.5" D31.5" H26"<br>Coffee Table: W43.3" D196.8" H11.8"                                                                                        | Seating: Triple powder coated aluminum frame with sling wrap. Quick dry foam cushions covered in Sunbrella fabric.         Table: Triple powder coated aluminum frame with sling wrapping and glass top.                                                                                                                 |
| CAIRNS    | 2602A<br>2602D<br>2602Z                                 | Single Sofa: W43" D42" H28"<br>Footstool: W27" D27" H10"<br>Table: W24" D24" H20"                                                                                                                 | <ul> <li>Sofa: Triple powder coated aluminum frame wrapped in all weather wicker.</li> <li>Footrest: Triple powder coated aluminum wrapped in all weather wicker. Quick dry foam cushion covered in Sunbrella fabric.</li> <li>Side Table: Triple powder coated aluminum frame wrapped in all weather wicker.</li> </ul> |
| CARTAGENA | 20028L<br>20028D                                        | Lounge: W65" D137" H62"<br>Ottoman: W29" D21" H17"                                                                                                                                                | <b>Sofa:</b> Triple powder coated aluminum frame wrapped in all weather wicker<br><b>Ottoman:</b> Triple powder coated aluminum wrapped in all weather wicker. Quick dry foam cushion covered in Sunbrella fabric.                                                                                                       |

| CHESAPEAKE         | 2753A<br>2753B<br>2753Z<br>2753D     | Single Sofa: W36" D43" H28"<br>Two Seat Sofa: W36" D54" H28"<br>Long Table: W36" D43" H16"<br>Footstool: W43" D35" H16"          | <b>Seating:</b> Stainless steel frame with all weather wicker.<br><b>Coffee Table:</b> Stainless steel frame with all weather wicker and glass top.<br><b>Footstool:</b> Stainless steel frame with all weather wicker.                                                                                                                    |
|--------------------|--------------------------------------|----------------------------------------------------------------------------------------------------------------------------------|--------------------------------------------------------------------------------------------------------------------------------------------------------------------------------------------------------------------------------------------------------------------------------------------------------------------------------------------|
| COCOA BEACH        | 20088A<br>20088B<br>20088Z           | Single Sofa: W35" D30" H29.5"<br>2-Seater Sofa: W35" D57" H29.5"<br>Coffee Table: W40.5" D25.5" H17"                             | <b>Seating:</b> Triple powder coated aluminum frame wrapped in all weather wicker.<br><b>Coffee Table:</b> Triple powder coated aluminum frame with all weather wicker and glass top.                                                                                                                                                      |
| CORDERO            | 10003                                | <b>Chair:</b> W32" D29" H35"<br><b>Table:</b> 35" H29"                                                                           | Triple powder coated alum frame with HPL table top.                                                                                                                                                                                                                                                                                        |
| CORDERO W/<br>TEAK | 10004                                | <b>Chair:</b> W32" D29" H35"<br><b>Table:</b> W18" D19" H19"                                                                     | <b>Sofa:</b> Triple powder coated aluminum frame with all weather rope and plastic wood arm detail.<br><b>Coffee Table:</b> Triple powder coated aluminum frame with all weather rope and glass top.                                                                                                                                       |
| DRESDEN            | 20066A<br>20066Z-1                   | Single Sofa: W34" D33" H29"<br>Coffee Table: W24" D24" H13"                                                                      | <b>Chair:</b> Triple powder coated aluminum frame wrapped in all weather wicker.<br><b>Coffee Table:</b> Triple powder coated aluminum frame with all weather wicker and glass top.                                                                                                                                                        |
| DUNKIRK            | 10005                                | Single Sofa: W31.5" D31.5" H23"<br>Double Sofa: W67" D31.5" H23"<br>Coffee Table: W35.5" D24" H13"<br>Side Table: W24" D24" H13" | Seating: Triple powder coated aluminum frames. Quick dry foam cushions covered in all weather sling.<br>Table: Triple powder coated aluminum frame with aluminum top.                                                                                                                                                                      |
| DURHAM             | 20056A<br>20056B<br>20056Z<br>20056D | Single Sofa: W28" D27.5" H33"<br>2-Seater Sofa: W28" D48" H33"<br>Coffee Table: W35" D22" H14.5"<br>Footrest: W17" D21" H16"     | <ul> <li>Seating: Aluminum frame wrapped in all weather wicker. Quick dry foam cushion covered in Sunbrella fabric.</li> <li>Coffee Table: Aluminum frame wrapped in all weather wicker with glass on top.</li> <li>Footrest: Aluminum frame wrapped in all weather wicker. Quick dry foam cushion covered in Sunbrella fabric.</li> </ul> |
| EDMONTON           | 20047F-1<br>20047D<br>20047Z-2       | Single Sofa: W29.5" D29" H32"<br>Footrest: W21" D25" H16"<br>Coffee Table: W20" D20" H18"                                        | <ul> <li>Chair: Stainless steel frame wrapped in all weather wicker.</li> <li>Footrest: Stainless steel wrapped in all weather wicker. Quick dry foam cushion covered in Sunbrella fabric.</li> <li>Side Table: Stainless steel frame wrapped in all weather wicker.</li> </ul>                                                            |
| FAIRFIELD          | 20118A<br>20118B<br>20118Z           | Single Sofa: W27.5" D32" H26"<br>2-Seater Sofa: W27.5" D57" H26"<br>Coffee Table: W39.5" D24" H16"                               | All Seating Pieces: Triple powder coated aluminum frame, quick dry foam cushions covered in Sunbrella fabric.<br>Table: Triple powder coated aluminum frame with plastic wood slatted top.                                                                                                                                                 |
| FONTANA            | 30011L<br>30011D                     | <b>Daybed:</b> W40" D75" H30.5"(Roof Height 57")<br><b>Footrest:</b> W55" D26.6" H13"                                            | All Pieces: Aluminum frames wrapped in all weather wicker. Cushions are quick dry foam covered in Sunbrella fabric.                                                                                                                                                                                                                        |