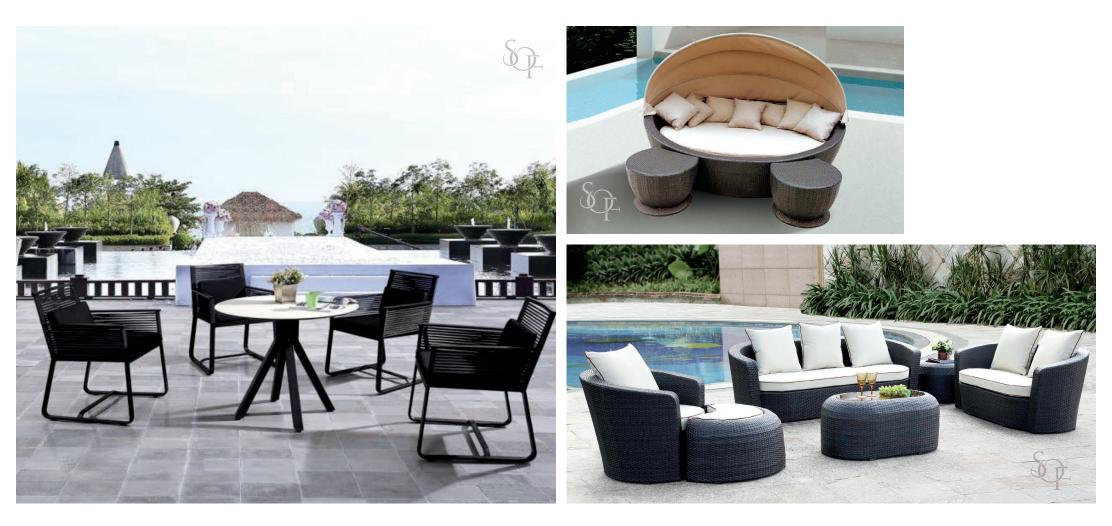

# SOFA SETS / LOUNGING

Welcome your guests to an unforgettable outdoor lounging experience that is both comfortable and elegant, every time.

## SOFA SETS / LOUNGING

| ALMADA    | 20087A<br>20087Z                                        | <b>Rotatable Sofa:</b> W35" D37" H31"<br><b>Coffee Table:</b> D24.4" H17"                                                                                                                         | Chair and Footrest: Triple powder coated aluminum frame with all weather wicker. Quick dry foam cushions covered in Sunbrella fabric.                                                                                                                                                                                    |
|-----------|---------------------------------------------------------|---------------------------------------------------------------------------------------------------------------------------------------------------------------------------------------------------|--------------------------------------------------------------------------------------------------------------------------------------------------------------------------------------------------------------------------------------------------------------------------------------------------------------------------|
|           | 20087D                                                  | Footrest: D35" H13.5"                                                                                                                                                                             | Coffee Table: Triple powder coated aluminum frame with all weather wicker and glass top.                                                                                                                                                                                                                                 |
| AVIGNON   | 20086A<br>20086B<br>20086Z                              | Single Sofa: W25" D28" H31"<br>2-Seater Sofa: W25" D52" H31"<br>Coffee Table: W39" D20" H13"                                                                                                      | <ul> <li>Chair: Triple powder coated aluminum frame wrapped in all weather wicker. Quick dry foam cushion covered in Sunbrella fabric.</li> <li>Coffee Table: Triple powder coated aluminum frame with all weather wicker and glass top.</li> <li>Footrest: Aluminum frame with rattan.</li> </ul>                       |
| BALI      | 20089A<br>20089B<br>20089Z                              | <b>Single Sofa:</b> W36" D32.5" H32"<br><b>2-Seater Sofa:</b> W36" D57" H32"<br><b>Coffee Table:</b> W39" D24" H17"                                                                               | Chair: Triple powder coated aluminum frame wrapped in all weather wicker. Quick dry foam cush-<br>ions covered in Sunbrella fabric.<br>Coffee Table: Triple powder coated aluminum frame with all weather wicker and glass top.                                                                                          |
| BERKELEY  | 2087A<br>2087A1<br>2087A2<br>2087A2-1<br>2087B<br>2087Z | Single Sofa: W31.5" D36" H37"<br>Left Arm Sofa: W31.5" D36" H37"<br>Right Arm Sofa: W31.5" D36" H37"<br>Corner Sofa: W34" D36" H37"<br>Middle Sofa: W31.5" D36" H37"<br>Table: W31.5" D31.5" H16" | All Pieces: Triple powder coated aluminum frame covered with all weather wicker. Quick dry foam cushions covered in Sunbrella fabric.                                                                                                                                                                                    |
| BRISBANE  | 10001                                                   | Sofa: W27" D25.5" H31.5"<br>Coffee Table: D18" H17" W18"                                                                                                                                          | <b>Seating:</b> Triple powder coated aluminum frame with all weather wicker.<br><b>Table:</b> Triple powder coated aluminum frame with glass top.                                                                                                                                                                        |
| BROOKFORD | 10002                                                   | Single Sofa: W29" D32" H26"<br>Double Seat Sofa: W55.5" D31.5" H26"<br>Coffee Table: W43.3" D196.8" H11.8"                                                                                        | Seating: Triple powder coated aluminum frame with sling wrap. Quick dry foam cushions covered in Sunbrella fabric.         Table: Triple powder coated aluminum frame with sling wrapping and glass top.                                                                                                                 |
| CAIRNS    | 2602A<br>2602D<br>2602Z                                 | Single Sofa: W43" D42" H28"<br>Footstool: W27" D27" H10"<br>Table: W24" D24" H20"                                                                                                                 | <ul> <li>Sofa: Triple powder coated aluminum frame wrapped in all weather wicker.</li> <li>Footrest: Triple powder coated aluminum wrapped in all weather wicker. Quick dry foam cushion covered in Sunbrella fabric.</li> <li>Side Table: Triple powder coated aluminum frame wrapped in all weather wicker.</li> </ul> |
| CARTAGENA | 20028L<br>20028D                                        | Lounge: W65" D137" H62"<br>Ottoman: W29" D21" H17"                                                                                                                                                | <b>Sofa:</b> Triple powder coated aluminum frame wrapped in all weather wicker<br><b>Ottoman:</b> Triple powder coated aluminum wrapped in all weather wicker. Quick dry foam cushion covered in Sunbrella fabric.                                                                                                       |