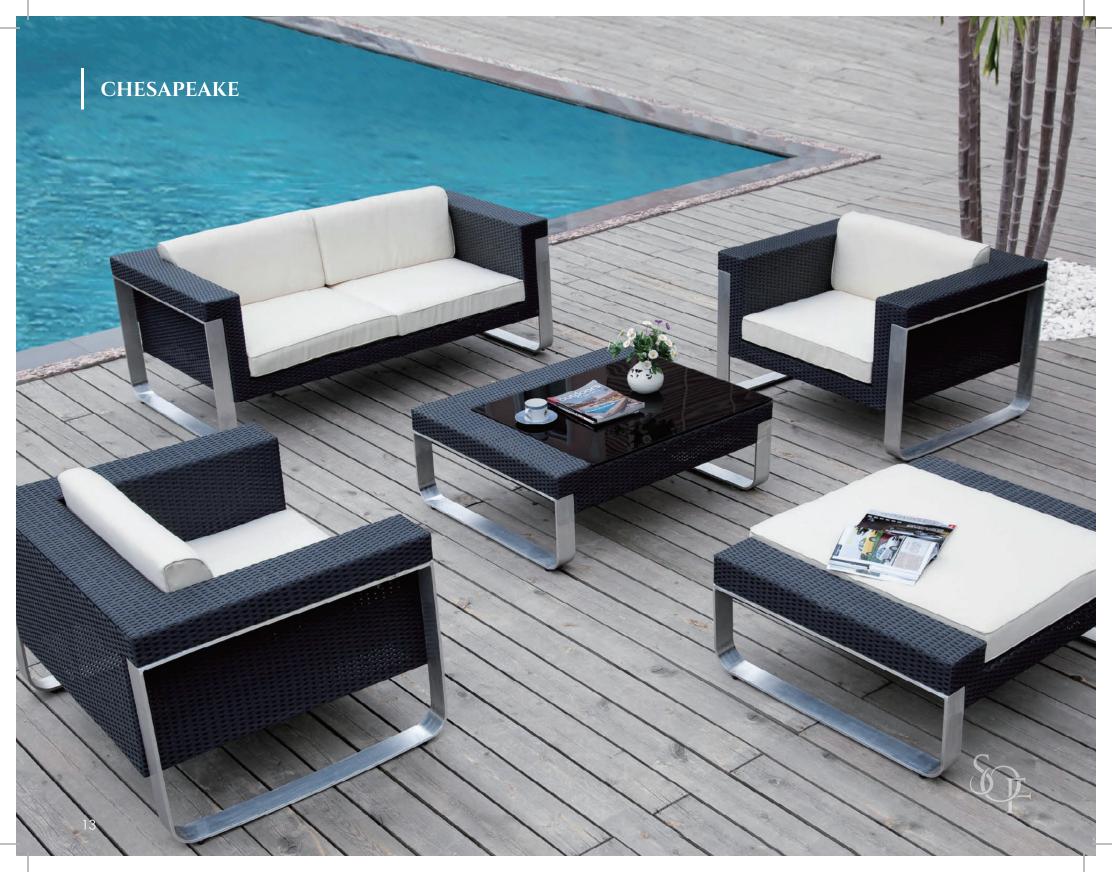

| CHESAPEAKE         | 2753A<br>2753B<br>2753Z<br>2753D     | Single Sofa: W36" D43" H28"<br>Two Seat Sofa: W36" D54" H28"<br>Long Table: W36" D43" H16"<br>Footstool: W43" D35" H16"          | <b>Seating:</b> Stainless steel frame with all weather wicker.<br><b>Coffee Table:</b> Stainless steel frame with all weather wicker and glass top.<br><b>Footstool:</b> Stainless steel frame with all weather wicker.                                                                                                                    |
|--------------------|--------------------------------------|----------------------------------------------------------------------------------------------------------------------------------|--------------------------------------------------------------------------------------------------------------------------------------------------------------------------------------------------------------------------------------------------------------------------------------------------------------------------------------------|
| COCOA BEACH        | 20088A<br>20088B<br>20088Z           | Single Sofa: W35" D30" H29.5"<br>2-Seater Sofa: W35" D57" H29.5"<br>Coffee Table: W40.5" D25.5" H17"                             | <b>Seating:</b> Triple powder coated aluminum frame wrapped in all weather wicker.<br><b>Coffee Table:</b> Triple powder coated aluminum frame with all weather wicker and glass top.                                                                                                                                                      |
| CORDERO            | 10003                                | <b>Chair:</b> W32" D29" H35"<br><b>Table:</b> 35" H29"                                                                           | Triple powder coated alum frame with HPL table top.                                                                                                                                                                                                                                                                                        |
| CORDERO W/<br>TEAK | 10004                                | <b>Chair:</b> W32" D29" H35"<br><b>Table:</b> W18" D19" H19"                                                                     | <b>Sofa:</b> Triple powder coated aluminum frame with all weather rope and plastic wood arm detail.<br><b>Coffee Table:</b> Triple powder coated aluminum frame with all weather rope and glass top.                                                                                                                                       |
| DRESDEN            | 20066A<br>20066Z-1                   | Single Sofa: W34" D33" H29"<br>Coffee Table: W24" D24" H13"                                                                      | <b>Chair:</b> Triple powder coated aluminum frame wrapped in all weather wicker.<br><b>Coffee Table:</b> Triple powder coated aluminum frame with all weather wicker and glass top.                                                                                                                                                        |
| DUNKIRK            | 10005                                | Single Sofa: W31.5" D31.5" H23"<br>Double Sofa: W67" D31.5" H23"<br>Coffee Table: W35.5" D24" H13"<br>Side Table: W24" D24" H13" | Seating: Triple powder coated aluminum frames. Quick dry foam cushions covered in all weather sling.<br>Table: Triple powder coated aluminum frame with aluminum top.                                                                                                                                                                      |
| DURHAM             | 20056A<br>20056B<br>20056Z<br>20056D | Single Sofa: W28" D27.5" H33"<br>2-Seater Sofa: W28" D48" H33"<br>Coffee Table: W35" D22" H14.5"<br>Footrest: W17" D21" H16"     | <ul> <li>Seating: Aluminum frame wrapped in all weather wicker. Quick dry foam cushion covered in Sunbrella fabric.</li> <li>Coffee Table: Aluminum frame wrapped in all weather wicker with glass on top.</li> <li>Footrest: Aluminum frame wrapped in all weather wicker. Quick dry foam cushion covered in Sunbrella fabric.</li> </ul> |
| EDMONTON           | 20047F-1<br>20047D<br>20047Z-2       | Single Sofa: W29.5" D29" H32"<br>Footrest: W21" D25" H16"<br>Coffee Table: W20" D20" H18"                                        | <ul> <li>Chair: Stainless steel frame wrapped in all weather wicker.</li> <li>Footrest: Stainless steel wrapped in all weather wicker. Quick dry foam cushion covered in Sunbrella fabric.</li> <li>Side Table: Stainless steel frame wrapped in all weather wicker.</li> </ul>                                                            |
| FAIRFIELD          | 20118A<br>20118B<br>20118Z           | Single Sofa: W27.5" D32" H26"<br>2-Seater Sofa: W27.5" D57" H26"<br>Coffee Table: W39.5" D24" H16"                               | All Seating Pieces: Triple powder coated aluminum frame, quick dry foam cushions covered in Sunbrella fabric.<br>Table: Triple powder coated aluminum frame with plastic wood slatted top.                                                                                                                                                 |
| FONTANA            | 30011L<br>30011D                     | <b>Daybed:</b> W40" D75" H30.5"(Roof Height 57")<br><b>Footrest:</b> W55" D26.6" H13"                                            | All Pieces: Aluminum frames wrapped in all weather wicker. Cushions are quick dry foam covered in Sunbrella fabric.                                                                                                                                                                                                                        |