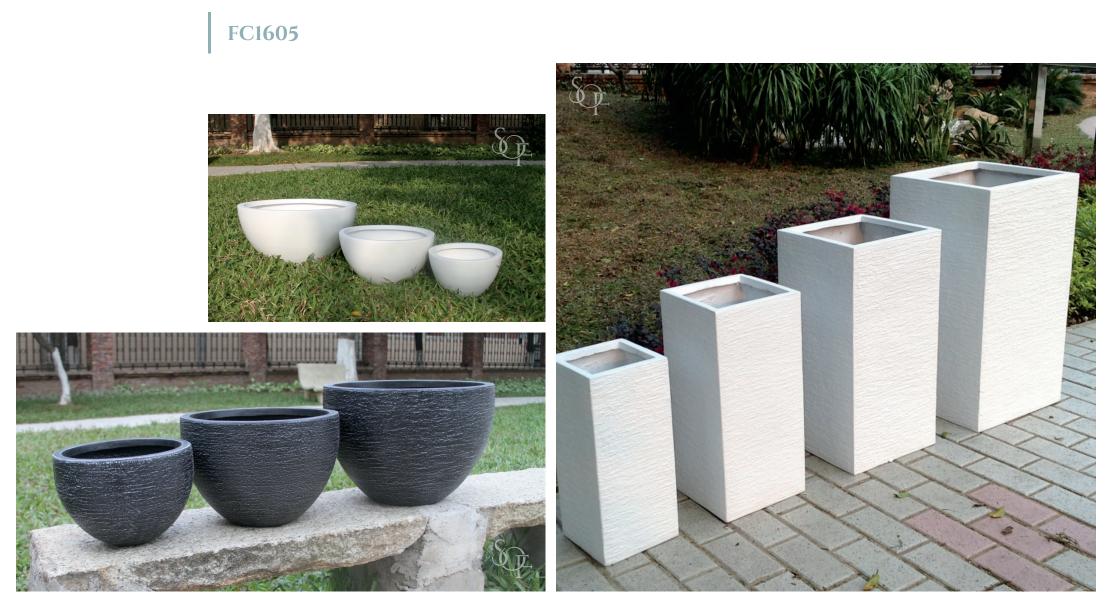

### PLANTERS / ACCESSORIES

| FAUNA   | 10017                            | 1: W18" D18" H40"<br>2: W18" D18" H27.5"<br>3: W16" D16" H20"                                               | Triple powder coated aluminum frame wrapped in all weather wicker. |  |  |
|---------|----------------------------------|-------------------------------------------------------------------------------------------------------------|--------------------------------------------------------------------|--|--|
| FOLIAGE | 80005K-1<br>80005K-2<br>80005K-3 | Large Planter: W20" D20" H39"<br>Medium Planter: W20" D20" H31"<br>Small Planter: W20" D20" H24"            | Triple powder coated aluminum frame wrapped in all weather wicker. |  |  |
| FC1601  | 10018                            | <b>A:</b> Φ21" H39.5"<br><b>B:</b> Φ17" H31.5"<br><b>C:</b> Φ13.5" H23.5"<br><b>D:</b> Φ9.5" H16            | Fiber clay, smooth texture.                                        |  |  |
| FC1604  | 10019                            | <b>Α:</b> Φ21" H16"<br><b>Β:</b> Φ17.5" H13.5"<br><b>C:</b> Φ14.5" H11"                                     | Fiber clay, smooth texture.                                        |  |  |
| FC1605  | 10020                            | <b>Α:</b> Φ24" H12"<br><b>B:</b> Φ17" H9"<br><b>C:</b> Φ12" H7"                                             | Fiber clay, smooth texture.                                        |  |  |
| FC1606  | 10021                            | A: L24" W24" H24"<br>B: L20" W20" H20"<br>C: L15" W15" H15"<br>D: L12"300 W12" H12"<br>E: L8.5" W8.5" H8.5" | Fiber clay, smooth texture.                                        |  |  |
| FC1607  | 10022                            | <b>A:</b> Φ24" H31.5"<br><b>B:</b> Φ20" H27.5"<br><b>C:</b> Φ16" H24"<br><b>D:</b> Φ12" H20"                | Fiber clay, smooth texture.                                        |  |  |
| FC1611  | 10023                            | <b>Α:</b> Φ18" Η12"<br><b>Β:</b> Φ14" Η9.5"                                                                 | Fiber clay.                                                        |  |  |

| FC1615 | 10024    | <b>Α:</b> Φ18" Η12"<br><b>Α:</b> Φ15" Η10"<br><b>Α:</b> Φ15" Η10"                      | Fiber clay, smooth texture. |
|--------|----------|----------------------------------------------------------------------------------------|-----------------------------|
| FC1618 | 10025    | A: L17" W17" H35.5"<br>B: L12.5" W12.5" H26"<br>C: L61" W61" H20"                      | Fiber clay, smooth texture. |
| FC1617 | 10026    | A: L17" W17" H31.5"<br>B: L14" W14" H27.5"<br>C: L11" W11" H24"<br>D: L8.5" W8.5" H20" | Fiber clay, smooth texture. |
| HEATER | YG-N314A | L35" W35" H96.5"                                                                       | Cast aluminum.              |