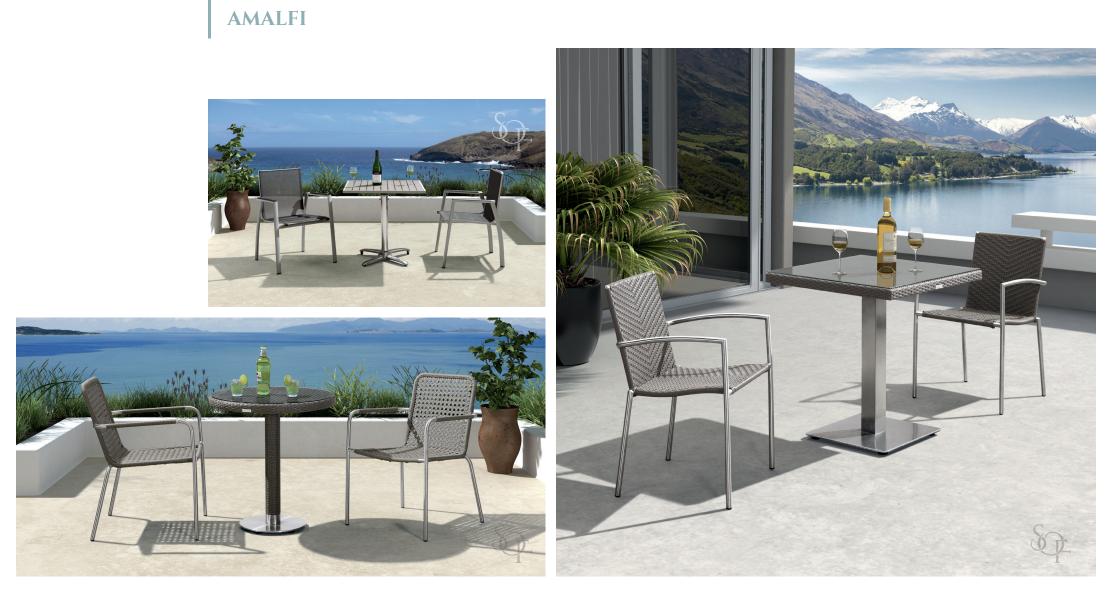

### BALCONIES

| AMALFI   | HY-40006F                  | Arm Chair: W25.4" D24" H35"<br>Table: W29.7" D29.5" H29"                             | <ul> <li>Chair: Triple powder coated aluminum frame with commercial quality cushioned sling fabric seat/back.</li> <li>Table: Triple powder coated aluminum frame with plastic wood top.</li> </ul> |  |  |
|----------|----------------------------|--------------------------------------------------------------------------------------|-----------------------------------------------------------------------------------------------------------------------------------------------------------------------------------------------------|--|--|
| ANTIGUA  | HY-20108A-1                | <b>Sofa:</b> W35.8" D39" H28"<br><b>Coffee Table:</b> D26" H13"                      | Chair: Triple powder coated aluminum frame wrapped in all weather wicker.<br>Coffee Table: Triple powder coated aluminum frame wrapped in all weather wicker and glass top.                         |  |  |
| BERMUDA  | 10002F-1                   | <b>Chair:</b> W21" D21" H32"                                                         | Chair: Stainless steel frame with all weather wicker.                                                                                                                                               |  |  |
|          | 10002Z                     | <b>Dining Table:</b> Ф27.5" H29.5"                                                   | Coffee Table: Stainless steel frame wrapped in all weather wicker with glass top.                                                                                                                   |  |  |
| CALAIS   | HY-10027F                  | Chair: W21" D21" H32"                                                                | Chair: Triple powder coated aluminum frame with all weather wicker.                                                                                                                                 |  |  |
|          | HY-10027Z                  | Table: W27.5" D27.5" H30"                                                            | Coffee Table: Triple powder coated aluminum frame, top wrapped in all weather wicker with a glass top.                                                                                              |  |  |
| HAVANA   | HY-2058                    | <b>Chair:</b> W36" D40" H38.5"                                                       | <b>Chair:</b> Triple powder coated aluminum frame wrapped in all weather wicker.                                                                                                                    |  |  |
|          | HY-2058                    | <b>Table:</b> Φ31.5" H20.5"                                                          | <b>Coffee Table:</b> Triple powder coated aluminum frame wrapped in all weather wicker with glass top                                                                                               |  |  |
| TAMPICO  | 20108A                     | Single Sofa: W37.5" D41" H29.5"                                                      | <b>Chair:</b> Triple powder coated aluminum frame wrapped in all weather wicker.                                                                                                                    |  |  |
|          | 20108Z                     | Coffee Table: D25.5" H13"                                                            | <b>Coffee Table:</b> Aluminum frame wrapped in all weather wicker with glass top.                                                                                                                   |  |  |
| TARANTO  | 10030F                     | Single Chair: W29.5" D24" H29"                                                       | <b>Chair:</b> Triple powder coated aluminum frame with all weather wicker.                                                                                                                          |  |  |
|          | 10030Z                     | Coffee Table: W20" D18.5" H12"                                                       | <b>Coffee Table:</b> Aluminum frame with all weather wicker and glass top.                                                                                                                          |  |  |
| TRINIDAD | 20035F                     | Arm Chair: W33.5" D27" H29"                                                          | <b>Chair:</b> Triple powder coated aluminum frame with all weather wicker.                                                                                                                          |  |  |
|          | 20035Z                     | Coffee Table: W29.5" D17.5" H18.5"                                                   | <b>Coffee Table:</b> Aluminum frame with rattan and glass on top.                                                                                                                                   |  |  |
| VERONA   | 20113F                     | Dining Chair: D21.5" W22.5" H27.5"                                                   | <b>Chair:</b> Triple powder coated aluminum frame wrapped in all weather wicker.                                                                                                                    |  |  |
|          | 20113FZ                    | Dining Table: D44.5" W25.5" H29.5"                                                   | <b>Coffee Table:</b> Aluminum frame wrapped in all weather wicker with glass top.                                                                                                                   |  |  |
| WINDSOR  | 20087A<br>20087Z<br>20087D | Rotatable Sofa: W35" D37" H31"<br>Coffee Table: D24.4" H17"<br>Footrest: D35" H13.5" | Chair and Footrest: Triple powder coated aluminum frame wrapped in all weather wicker.<br>Coffee Table: Triple powder coated aluminum frame wrapped in all weather wicker with glass top.           |  |  |