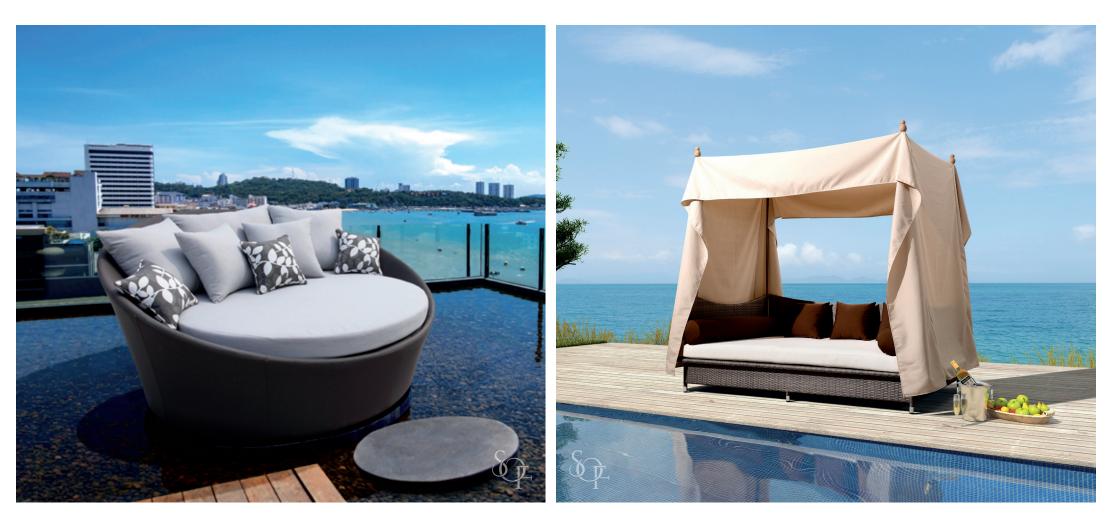

# SUNLOUNGERS

Basking in the beautiful sun never felt so good.

MAZATLAN, BUENA VISTA, SALAMANCA

# SUNLOUNGERS

| ASPEN                                | 30004L                     | Sunlounger: W81" D25.5" H13.5"                                                                                         | Stainless steel frame with commercial grade sling for front/back.                                                                                                                                           |
|--------------------------------------|----------------------------|------------------------------------------------------------------------------------------------------------------------|-------------------------------------------------------------------------------------------------------------------------------------------------------------------------------------------------------------|
| BERMUDA                              | 3435L<br>3435Z             | Umbrella: D118" H100" Base to be filled<br>with sand or water.<br>Sunlounger: L78.5" W25.5" H14"<br>Table: 20" 20" 16" | Sunlounger: Triple powder coated aluminum frame with all weather wicker. Quick dry foam cush-<br>ions covered in Sunbrella fabric.<br>Umbrella: Triple powder coated aluminum with Sunbrella fabric canopy. |
| IBIZA                                | 30006L                     | Sunlounger: W54" D22" H27.5"                                                                                           | Triple powder coated aluminum with commercial grade sling as seat/back.                                                                                                                                     |
| MAZATLAN<br>BUENA VISTA<br>SALAMANCA | 30026L<br>30027L<br>30028L | Sunlounger: W75" D28" H36"<br>Sunlounger: W74" D28.5" H35"<br>Sunlounger: W77.5" D26.5 H39"                            | Triple powder coated aluminum frame with commercial grade sling as seat/back.                                                                                                                               |
| POMPANO                              | MY4002                     | 78.5" 27.5" 14"                                                                                                        | Stainless steel frame with commercial grade sling. (Can also be made with triple powder coated aluminum frame)                                                                                              |
| PORTLAND                             | 30003L                     | Sunlounger: W73" D27" H19"                                                                                             | Stainless steel frame frame with commercial grade sling and faux wood arm detail.                                                                                                                           |
| RALEIGH                              | 30014L<br>30014Z           | <b>Sunlounger:</b> W77" D25.5" H24"<br><b>Coffee Table:</b> W18" D18" H12"                                             | Triple powder coated aluminum frame wrapped in all weather wicker.                                                                                                                                          |
| SANDHURST                            | 30013L<br>30013Z           | Sunlounger: W79" D31" H40"<br>Side Table: W18" D18" H18"                                                               | Sunlounger: Triple powder coated aluminium frame wrapped in all weather wicker.<br>Table: Triple powder coated aluminium frame wrapped in all weather wicker, tempered glass top.                           |
| SANTA<br>BARBARA                     | 30025L<br>30025Z           | Daybed: W78.5" D24.5" H35.5"<br>Coffee Table: W18" D18" H18"                                                           | Triple powder coated aluminum with commercial grade sling for front/back.                                                                                                                                   |
| SEABROOK                             | 9185                       | Sunlounger: W79" D26" H14"<br>End Table: W18" D18" H17"                                                                | Sunlounger: Triple powder coated aluminium frame wrapped in all weather wicker<br>Table: Triple powder coated aluminium frame wrapped in all weather wicker, tempered glass top.                            |
|                                      |                            |                                                                                                                        |                                                                                                                                                                                                             |