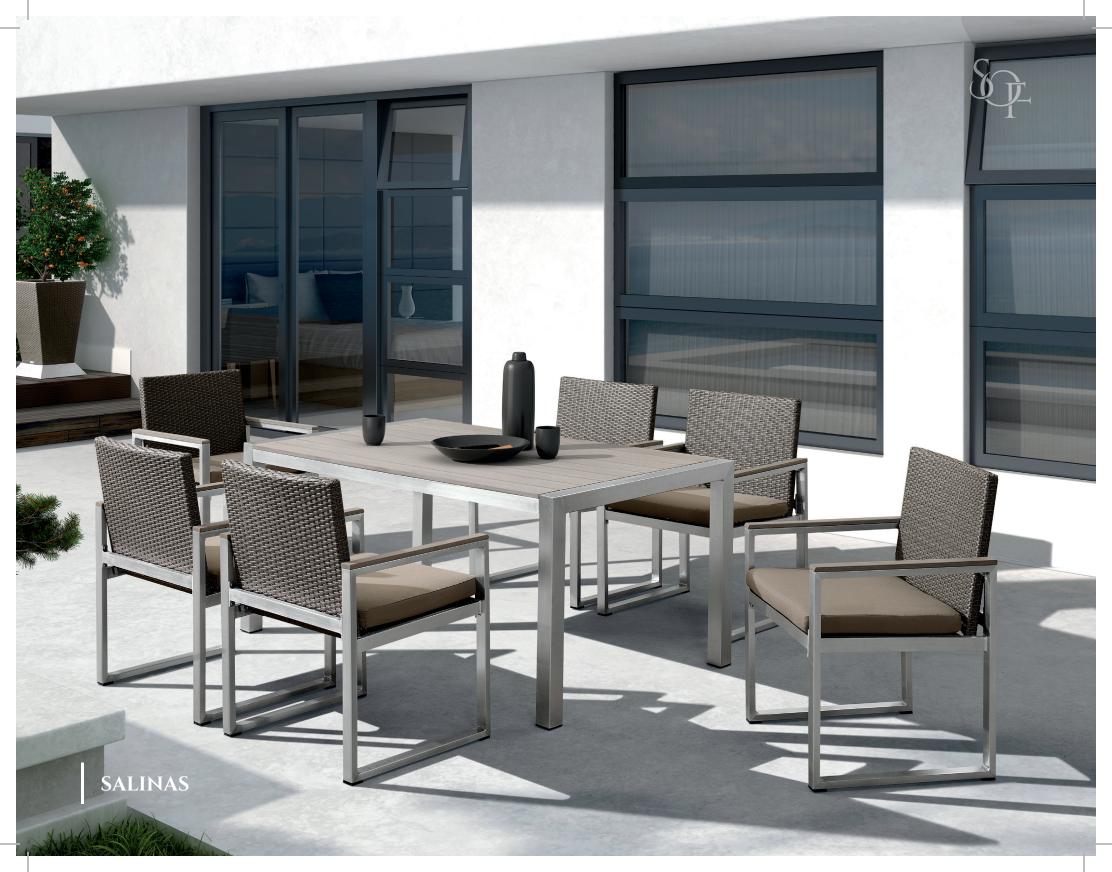

| MONROE       | 40007F<br>40007Z           | Dining Chair: W20" D22" H32"<br>Dining Table: W79"/98" D39" H30"                            | Chair: Triple powder coated aluminum frame with commercial grade padded sling back and seat.<br>Table: Triple powder coated aluminum frame with tempered glass top.                                              |
|--------------|----------------------------|---------------------------------------------------------------------------------------------|------------------------------------------------------------------------------------------------------------------------------------------------------------------------------------------------------------------|
| MONTREAL     | MY1160<br>MY1160           | Table: W47" D79"(116") H30"<br>Chair: W22" D23" H33.5"                                      | Extension Table: Brushed aluminum.<br>Arm Chair: Brushed aluminum, textilene fabric with teak arm (*teak arm can be faux teak).                                                                                  |
| NAPLES       | 20102A<br>20102Z-1         | Dining Chair: W25" D21.5" H34.5"<br>Dining Table: W55" D31.5" H30"                          | Table: Triple powder coated aluminum frame with all weather wicker and glass top.Chair: Triple powder coated aluminum frame with all wrapped in all weather wicker.                                              |
| NEW HAVEN    | 10001A<br>10001Z           | Arm Chair: W23.5" D21" H34"<br>Dinning Table: W59"(83") D35.5" H30"                         | Table: Triple powder coated aluminum frame with plastic wood slatted top.Chair: Triple powder coated aluminum frame with plastic wood slatted seat, back and arm detail.                                         |
| NORTHAMPTON  | 10037F<br>10037Z           | Arm Chair: W21" D21" H35"<br>Dinning Table: W35.5" D35.5" H30"                              | Table: Triple powder coated aluminum frame with plastic wood slatted top.Chair: Triple powder coated aluminum frame with plastic wood slatted seat and back.                                                     |
| NORWICH      | 10039F<br>10039A<br>10039Z | Arm Chair: W21" D21" H35"<br>Single Chair: W21" D18" H35"<br>Dining Table: W71" D35.5" H30" | Table: Triple powder coated aluminum frame with plastic wood slatted top.Chair: Triple powder coated aluminum frame with plastic wood slatted seat and back.                                                     |
| OAKLAND      | HY201416                   | Dining Chair: W20" D22" H32"                                                                | Triple powder coated aluminum frame and commercial grade padded sling, faux wood arm detail.                                                                                                                     |
| ODESSA       | MY4103-T                   | Table: W71"(47") D43" H30"<br>Chair: W21.5" D21.5" H33"                                     | Extension Table: #304 stainless steel, teak wood top.<br>Chair: stainless steel frame, teak arm detail and commercial sling fabric seats and backs.                                                              |
| ODESSA TOPEN | MY4103-T                   | Table: W71"(47") D43" H30"<br>Chair: W21.5" D21.5" H33"                                     | Extension Table: #304 stainless steel, teak wood top.<br>Chair: Stainless steel frame, teak arm detail and commercial sling fabric seats and backs.                                                              |
| PARIS        | 10016F<br>10016A<br>10020Z | Arm Chair: W24" D21" H35"<br>Single Chair: W23" D19" H35"<br>Table: W31.5" D31.5" H30"      | Table: Triple powder coated aluminum frame with glass top.Chair: Triple powder coated aluminum frame with all weather wicker.                                                                                    |
| PARMA        | 20106A<br>20106Z-1         | Dining Chair: W23" D21" H31.5"<br>Dining Table: D47" H30"                                   | Table: Triple powder coated aluminum frame with all weather wicker and glass top.Chair: Triple powder coated aluminum frame with all weather wicker. Quick dry foam cushions coveredin Sunbrella fabric.         |
| PISA         | 10008F<br>10008Z           | Arm Chair: W27" D22.5" H35"<br>Dinning Table: W83.5" D39" H30"                              | Table: Triple powder coated aluminum frame with glass top.Chair: Triple powder coated aluminum frame with commercial grade sling.                                                                                |
| POSADOS      | 20098F<br>20098Z           | Arm Chair: W60" D57" H86"<br>Dining Table: W90" D90" H75"                                   | Table: Triple powder coated aluminum frame with all weather wicker and glass top.Chair: Triple powder coated aluminum frame with all weather wicker.                                                             |
| SALINAS      | 10013                      | <b>Arm Chair:</b> W24" D22" H34"<br><b>Dining Table:</b> W60" D36" H30"                     | Table: Triple powder coated aluminum frame with plastic wood slatted top.Chair: Triple powder coated aluminum frame. Back wrapped in all weather wicker, quick dry foam seatcushion covered in Sunbrella fabric. |