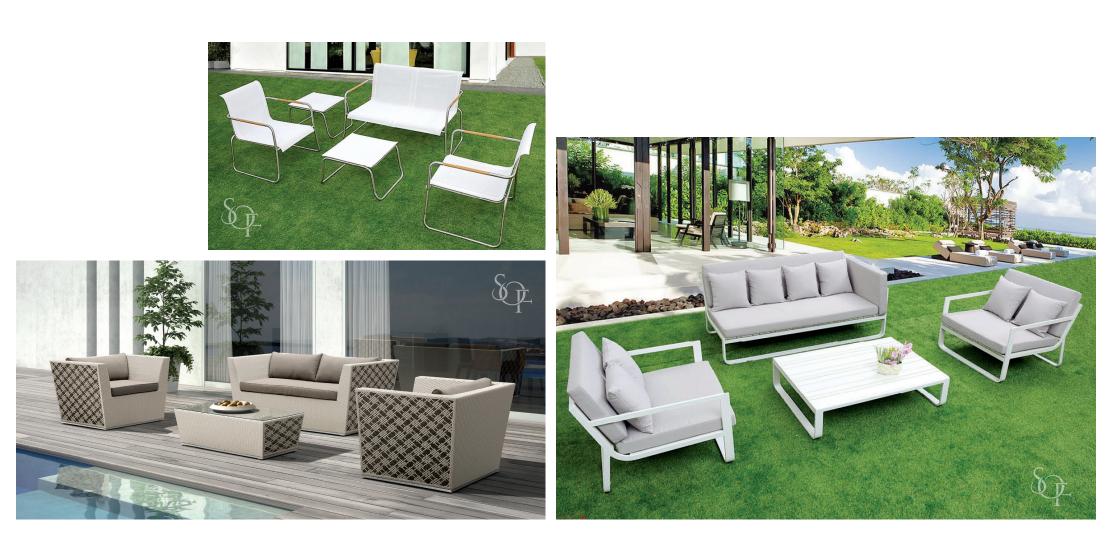

# SOFA SETS / LOUNGING

Welcome your guests to an unforgettable outdoor lounging experience that is both comfortable and elegant, every time.

## SOFA SETS / LOUNGING

| ALMADA    | 20087A<br>20087Z                                        | <b>Rotatable Sofa:</b> W35" D37" H31"<br><b>Coffee Table:</b> D24.4" H17"                                                                                                                         | Chair and Footrest: Triple powder coated aluminum frame with all weather wicker. Quick dry foam cushions covered in Sunbrella fabric.                                                                                                                                                                                    |
|-----------|---------------------------------------------------------|---------------------------------------------------------------------------------------------------------------------------------------------------------------------------------------------------|--------------------------------------------------------------------------------------------------------------------------------------------------------------------------------------------------------------------------------------------------------------------------------------------------------------------------|
|           | 20087D                                                  | Footrest: D35" H13.5"                                                                                                                                                                             | Coffee Table: Triple powder coated aluminum frame with all weather wicker and glass top.                                                                                                                                                                                                                                 |
| AVIGNON   | 20086A<br>20086B<br>20086Z                              | Single Sofa: W25" D28" H31"<br>2-Seater Sofa: W25" D52" H31"<br>Coffee Table: W39" D20" H13"                                                                                                      | <ul> <li>Chair: Triple powder coated aluminum frame wrapped in all weather wicker. Quick dry foam cushion covered in Sunbrella fabric.</li> <li>Coffee Table: Triple powder coated aluminum frame with all weather wicker and glass top.</li> <li>Footrest: Aluminum frame with rattan.</li> </ul>                       |
| BALI      | 20089A<br>20089B<br>20089Z                              | <b>Single Sofa:</b> W36" D32.5" H32"<br><b>2-Seater Sofa:</b> W36" D57" H32"<br><b>Coffee Table:</b> W39" D24" H17"                                                                               | Chair: Triple powder coated aluminum frame wrapped in all weather wicker. Quick dry foam cush-<br>ions covered in Sunbrella fabric.<br>Coffee Table: Triple powder coated aluminum frame with all weather wicker and glass top.                                                                                          |
| BERKELEY  | 2087A<br>2087A1<br>2087A2<br>2087A2-1<br>2087B<br>2087Z | Single Sofa: W31.5" D36" H37"<br>Left Arm Sofa: W31.5" D36" H37"<br>Right Arm Sofa: W31.5" D36" H37"<br>Corner Sofa: W34" D36" H37"<br>Middle Sofa: W31.5" D36" H37"<br>Table: W31.5" D31.5" H16" | All Pieces: Triple powder coated aluminum frame covered with all weather wicker. Quick dry foam cushions covered in Sunbrella fabric.                                                                                                                                                                                    |
| BRISBANE  | 10001                                                   | Sofa: W27" D25.5" H31.5"<br>Coffee Table: D18" H17" W18"                                                                                                                                          | <b>Seating:</b> Triple powder coated aluminum frame with all weather wicker.<br><b>Table:</b> Triple powder coated aluminum frame with glass top.                                                                                                                                                                        |
| BROOKFORD | 10002                                                   | Single Sofa: W29" D32" H26"<br>Double Seat Sofa: W55.5" D31.5" H26"<br>Coffee Table: W43.3" D196.8" H11.8"                                                                                        | Seating: Triple powder coated aluminum frame with sling wrap. Quick dry foam cushions covered in Sunbrella fabric.         Table: Triple powder coated aluminum frame with sling wrapping and glass top.                                                                                                                 |
| CAIRNS    | 2602A<br>2602D<br>2602Z                                 | Single Sofa: W43" D42" H28"<br>Footstool: W27" D27" H10"<br>Table: W24" D24" H20"                                                                                                                 | <ul> <li>Sofa: Triple powder coated aluminum frame wrapped in all weather wicker.</li> <li>Footrest: Triple powder coated aluminum wrapped in all weather wicker. Quick dry foam cushion covered in Sunbrella fabric.</li> <li>Side Table: Triple powder coated aluminum frame wrapped in all weather wicker.</li> </ul> |
| CARTAGENA | 20028L<br>20028D                                        | Lounge: W65" D137" H62"<br>Ottoman: W29" D21" H17"                                                                                                                                                | <b>Sofa:</b> Triple powder coated aluminum frame wrapped in all weather wicker<br><b>Ottoman:</b> Triple powder coated aluminum wrapped in all weather wicker. Quick dry foam cushion covered in Sunbrella fabric.                                                                                                       |

| CHESAPEAKE         | 2753A<br>2753B<br>2753Z<br>2753D     | Single Sofa: W36" D43" H28"<br>Two Seat Sofa: W36" D54" H28"<br>Long Table: W36" D43" H16"<br>Footstool: W43" D35" H16"          | <b>Seating:</b> Stainless steel frame with all weather wicker.<br><b>Coffee Table:</b> Stainless steel frame with all weather wicker and glass top.<br><b>Footstool:</b> Stainless steel frame with all weather wicker.                                                                                                                    |
|--------------------|--------------------------------------|----------------------------------------------------------------------------------------------------------------------------------|--------------------------------------------------------------------------------------------------------------------------------------------------------------------------------------------------------------------------------------------------------------------------------------------------------------------------------------------|
| COCOA BEACH        | 20088A<br>20088B<br>20088Z           | Single Sofa: W35" D30" H29.5"<br>2-Seater Sofa: W35" D57" H29.5"<br>Coffee Table: W40.5" D25.5" H17"                             | <b>Seating:</b> Triple powder coated aluminum frame wrapped in all weather wicker.<br><b>Coffee Table:</b> Triple powder coated aluminum frame with all weather wicker and glass top.                                                                                                                                                      |
| CORDERO            | 10003                                | <b>Chair:</b> W32" D29" H35"<br><b>Table:</b> 35" H29"                                                                           | Triple powder coated alum frame with HPL table top.                                                                                                                                                                                                                                                                                        |
| CORDERO W/<br>TEAK | 10004                                | <b>Chair:</b> W32" D29" H35"<br><b>Table:</b> W18" D19" H19"                                                                     | <b>Sofa:</b> Triple powder coated aluminum frame with all weather rope and plastic wood arm detail.<br><b>Coffee Table:</b> Triple powder coated aluminum frame with all weather rope and glass top.                                                                                                                                       |
| DRESDEN            | 20066A<br>20066Z-1                   | Single Sofa: W34" D33" H29"<br>Coffee Table: W24" D24" H13"                                                                      | <b>Chair:</b> Triple powder coated aluminum frame wrapped in all weather wicker.<br><b>Coffee Table:</b> Triple powder coated aluminum frame with all weather wicker and glass top.                                                                                                                                                        |
| DUNKIRK            | 10005                                | Single Sofa: W31.5" D31.5" H23"<br>Double Sofa: W67" D31.5" H23"<br>Coffee Table: W35.5" D24" H13"<br>Side Table: W24" D24" H13" | Seating: Triple powder coated aluminum frames. Quick dry foam cushions covered in all weather sling.<br>Table: Triple powder coated aluminum frame with aluminum top.                                                                                                                                                                      |
| DURHAM             | 20056A<br>20056B<br>20056Z<br>20056D | Single Sofa: W28" D27.5" H33"<br>2-Seater Sofa: W28" D48" H33"<br>Coffee Table: W35" D22" H14.5"<br>Footrest: W17" D21" H16"     | <ul> <li>Seating: Aluminum frame wrapped in all weather wicker. Quick dry foam cushion covered in Sunbrella fabric.</li> <li>Coffee Table: Aluminum frame wrapped in all weather wicker with glass on top.</li> <li>Footrest: Aluminum frame wrapped in all weather wicker. Quick dry foam cushion covered in Sunbrella fabric.</li> </ul> |
| EDMONTON           | 20047F-1<br>20047D<br>20047Z-2       | Single Sofa: W29.5" D29" H32"<br>Footrest: W21" D25" H16"<br>Coffee Table: W20" D20" H18"                                        | <ul> <li>Chair: Stainless steel frame wrapped in all weather wicker.</li> <li>Footrest: Stainless steel wrapped in all weather wicker. Quick dry foam cushion covered in Sunbrella fabric.</li> <li>Side Table: Stainless steel frame wrapped in all weather wicker.</li> </ul>                                                            |
| FAIRFIELD          | 20118A<br>20118B<br>20118Z           | Single Sofa: W27.5" D32" H26"<br>2-Seater Sofa: W27.5" D57" H26"<br>Coffee Table: W39.5" D24" H16"                               | All Seating Pieces: Triple powder coated aluminum frame, quick dry foam cushions covered in Sunbrella fabric.<br>Table: Triple powder coated aluminum frame with plastic wood slatted top.                                                                                                                                                 |
| FONTANA            | 30011L<br>30011D                     | <b>Daybed:</b> W40" D75" H30.5"(Roof Height 57")<br><b>Footrest:</b> W55" D26.6" H13"                                            | All Pieces: Aluminum frames wrapped in all weather wicker. Cushions are quick dry foam covered in Sunbrella fabric.                                                                                                                                                                                                                        |