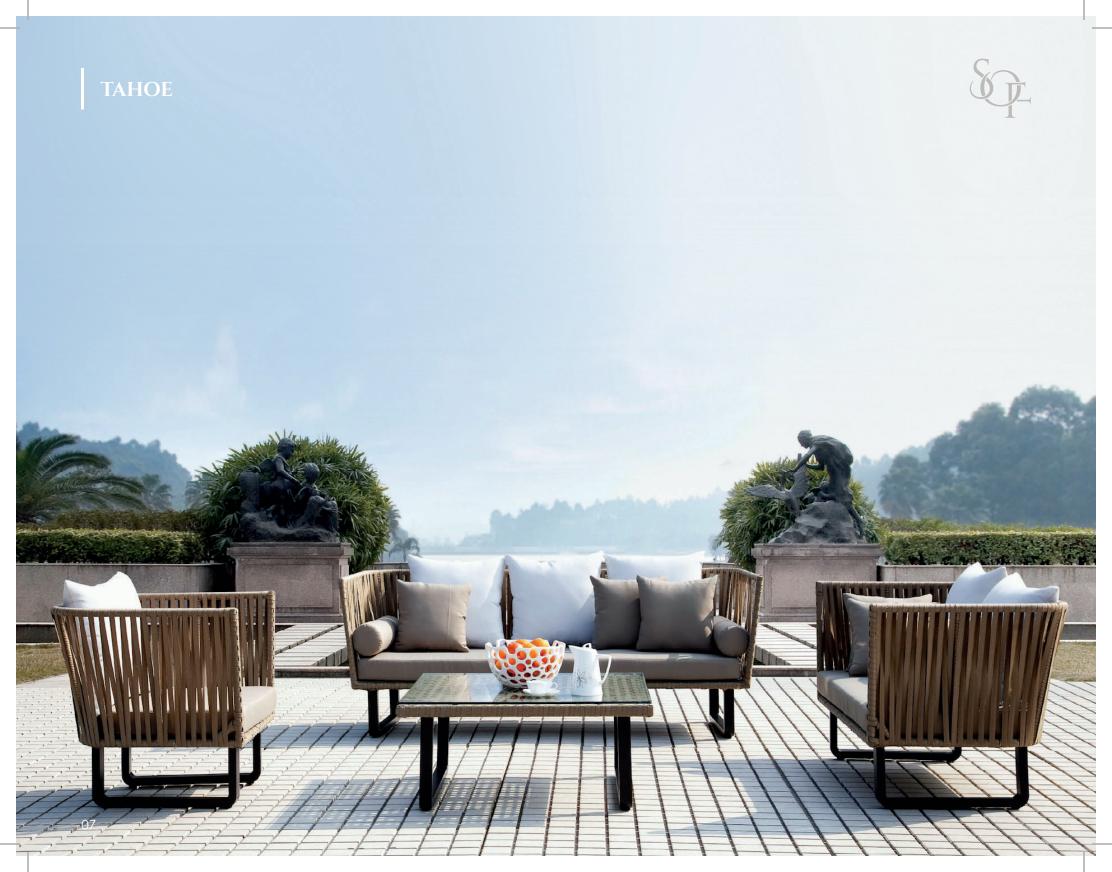

| NASSUA    | 3454L<br>3454D<br>3454Z            | <b>Lounge:</b> L56" W30" H26"<br><b>Footrest:</b> W24" D24" H14"<br><b>Table:</b> Φ14" 18"                                            | <b>Chair:</b> Triple powder coated aluminum frame wrapped in all weather wicker.<br><b>Table and Footrest:</b> Triple powder coated aluminum with all weather wicker.                                                                                    |
|-----------|------------------------------------|---------------------------------------------------------------------------------------------------------------------------------------|----------------------------------------------------------------------------------------------------------------------------------------------------------------------------------------------------------------------------------------------------------|
| NEWPORT   | 2070A<br>2070C<br>2070Z<br>2070Z-1 | Single Sofa: W35.5" D33" H25"<br>Two Seat Sofa: W85.5" D33" H25"<br>Long Table: W47.5" D24" H17"<br>Side Table: W23.5" D23.5" H21.5"  | All Seating Pieces: Triple powder coated aluminum frames wrapped in all weather wicker. Cushior are quick dry foam covered in Sunbrella fabric.<br>Table: Triple powder coated aluminum frame wrapped in all weather wicker.                             |
| PAPEETE   | 10007                              | W66.9" D66.9" H32.67"                                                                                                                 | <b>Sofa:</b> Triple powder coated aluminum frame wrapped in commercial grade sling fabric. Quick dry foam cushions covered with Sunbrella fabric.                                                                                                        |
| SHEFFIELD | 10008                              | W63" D51" H25.5"                                                                                                                      | <b>Sofa:</b> Triple powder coated aluminum frame wrapped in all weather wicker. Quick dry foam cushions covered with Sunbrella fabric.                                                                                                                   |
| ТАНОЕ     | 2837A<br>2837B<br>2837C<br>2837Z   | Single Sofa: W34" D31" H32"<br>Two Seat Sofa: W59.5" D31" H32"<br>Three Seat Sofa: W85" D31" H32"<br>Square Table: W39.5" D39.5" H17" | All Seating Pieces: Triple powder coated aluminum frames wrapped in all weather wicker. Quick dry foam cushions covered in Sunbrella fabric.<br>Table: Triple powder coated aluminum frame. Tabletop wrapped in all weather wicker and covered in glass. |
| TERESINA  | 20071A<br>20071B<br>20071Z-1       | Single Sofa: W39" D32.5" H27.5"<br>2-Seater Sofa: W65" D32.5" H27.5"<br>Coffee Table: W43" D21.5" H13.5"                              | All Seating Pieces: Triple powder coated aluminum frames wrapped in all weather wicker. Cushion are quick dry foam covered in Sunbrella fabric.<br>Table: Triple powder coated aluminum frame wrapped in all weather wicker.                             |
| TRAPANI   | 10009                              | Daybed: W91" D59" H31.5"<br>Footrest: W20" D12" H15.5"                                                                                | Daybed: Triple powder coated aluminum frame wrapped in all weather wicker. Quick dry foam cushions covered with Sunbrella fabric.<br>Tables: Triple powder coated aluminum frames wrapped in all weather wicker.                                         |
| TUCSON    | 10010                              | Pure Single Sofa: W40.5" D40" H28"<br>Pure Two Seater: W74" D34" H28"<br>Pure Table: W43" 23.5" 14"                                   | Seating: Triple powder coated aluminum frames. Quick dry foam cusions upholstered in outdoor leather.<br>Table: Triple powder coated aluminum with glass top.                                                                                            |
| VANCOUVER | 20073A<br>20073B<br>20073Z         | Single Sofa: W29" D26" H32"<br>2-Seater Sofa: W29" D49" H32"<br>Coffee Table: W38.5" D18" H15"                                        | Seating: Triple powder coated aluminum frame wrapped in all weather wicker. Quick dry cushions covered in Sunbrella fabric.<br>Coffee Table: Triple powder coated aluminum frame wrapped all weather wicker with glass top.                              |
| VIENNA    | MY4026                             | Single Chair: W27" D27" H30"<br>2 Seater: W30" D52" H27"<br>Coffee Table: W27" D20" H15"                                              | All Items: Stainless steel frames with commercial grade sling seats/tops. Plastic wood detail on arm                                                                                                                                                     |