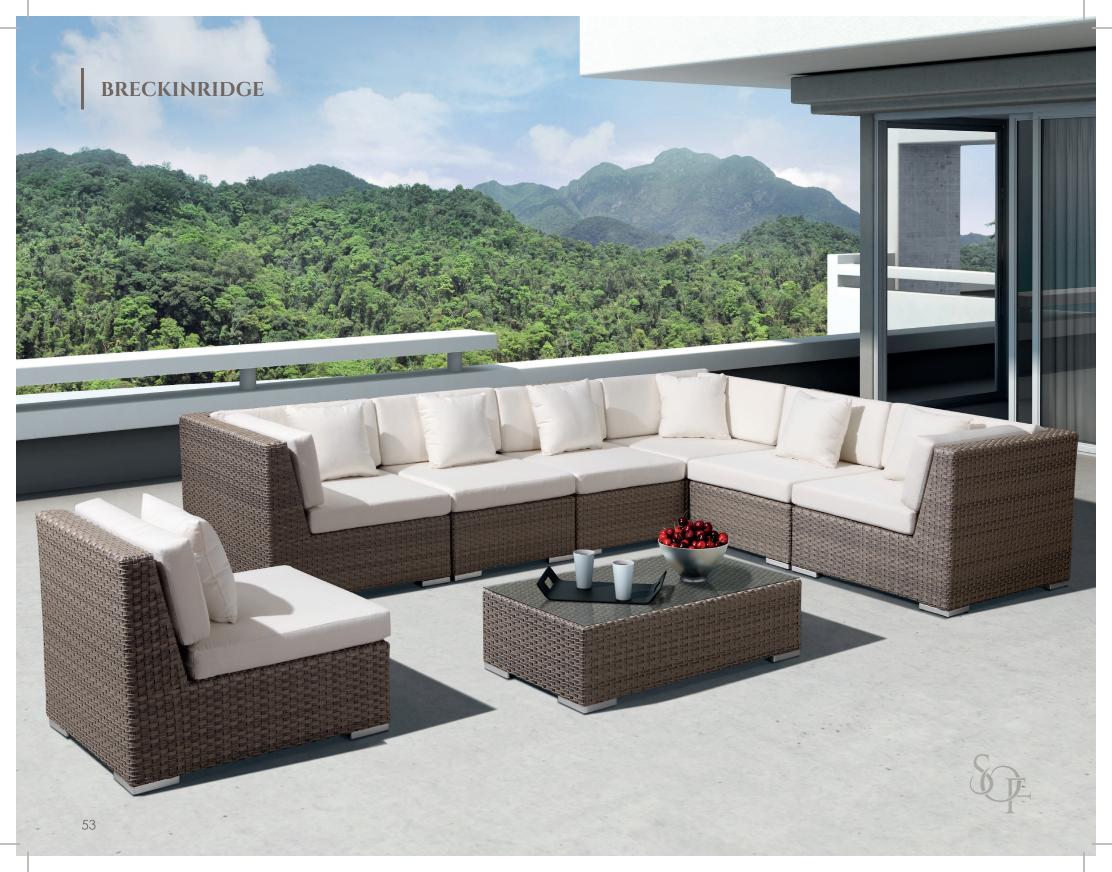

# SECTIONALS

| AUCKLAND     | 2600A-1<br>2600R<br>2600Z              | Corner Sofa: W42'' D42'' H28.5''<br>Single Sofa: W25.5'' D42'' H28.5''<br>Table: W35.5'' D35.5'' H16''                                                                                                           | Table: Triple powder coated aluminium frame wrapped in all weather wicker.Seating: Triple powder coated aluminium frame wrapped in all weather wicker. Quick dry foam cushioncovered in Sunbrella fabric.                          |
|--------------|----------------------------------------|------------------------------------------------------------------------------------------------------------------------------------------------------------------------------------------------------------------|------------------------------------------------------------------------------------------------------------------------------------------------------------------------------------------------------------------------------------|
| BRECKINRIDGE | 20092A<br>20092R<br>20092Z             | Corner Sofa: W35'' D35'' H29''<br>Middle Sofa: W35'' D27.5'' H29''<br>Coffee Table: W43'' D23.5'' H12.5''                                                                                                        | Table: Triple powder coated aluminium frame wrapped in all weather wicker with glass top.Seating: Triple powder coated aluminium frame wrapped in all weather wicker. Quick dry foam cushioncovered in Sunbrella fabric.           |
| FRANKFURT    | MY4106                                 | Side Sofa: W25.5'' D34'' H27''<br>Middle Sofa: W27.5'' D34'' H27''<br>Corner Sofa: W34'' D34'' H27''<br>Footrest: W25.5'' D27.5'' H27''                                                                          | Table: Stainless steel frame with glass top.Sofa: Stainless steel frame. Quick dry foam cushion covered in outdoor leather.                                                                                                        |
| HORIZON      | 10014                                  | Right: W69" D36" H30"         Corner: W36" D36" H30"         Left: W60" D36" H30"         Double Central Sofa: W55.5" D36" H30"         Single Central Sofa: W28" D36" H30"         Coffee Table: W43" D24" H13" | Table: Triple powder coated aluminium frame wrapped in all weather wicker with glass top.         Seating: Triple powder coated aluminium frame wrapped in all weather wicker. Quick dry foam cushion covered in Sunbrella fabric. |
| MALLORCA     | 20093R<br>20093A<br>20093A-1<br>20093Z | Middle Sofa: W35'' D25'' H32''<br>Corner Sofa: W35'' G35'' H32''<br>Side Corner Sofa: W35'' D41'' H32''<br>Coffee Table: W11.5'' D11.5'' H11''                                                                   | Table: Triple powder coated aluminium frame wrapped in all weather wicker with glass top.         Seating: Triple powder coated aluminium frame wrapped in all weather wicker. Quick dry foam cushior covered in Sunbrella fabric. |
| MARSEILLE    | MY1645                                 | Single Sofa: W25.5'' D27.5'' H29.5''<br>Middle Sofa: W27.5'' D27.5'' H30''<br>Side Sofa: W27.5'' D27.5'' H30''<br>Coffee Table: Dia31.5'' 15.7''                                                                 | Table: Triple powder coated aluminium frame wrapped in all weather wicker. Quick dry foam cushions covered in Sunbrella fabric.         Seating: Triple powder coated aluminium frame wrapped in all weather wicker.               |
| MEDFORD      | MY1453                                 | Side Sofa: W35.5'' D35.5'' H27.5''<br>Middle Sofa: W27.5'' D35.5'' H27.5''<br>Corner Sofa: W35.5'' D35.5'' H27.5''<br>Footrest: W35.5'' D35.5'' H27.5''                                                          | <b>Sofa &amp; Footrest:</b> Triple powder coated aluminum frame, quick dry foam cushions, covered in Sunbrella fabric.                                                                                                             |