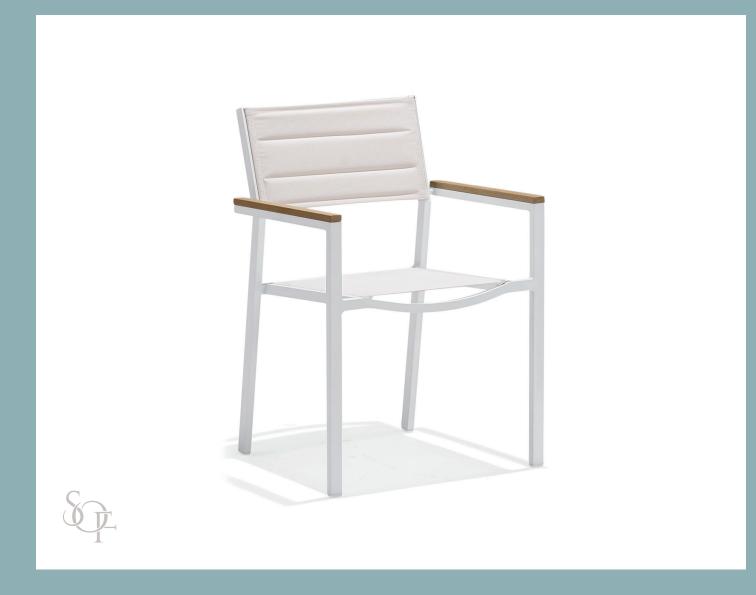

### BALCONIES

| AMALFI   | HY-40006F                  | Arm Chair: W25.4" D24" H35"<br>Table: W29.7" D29.5" H29"                             | <ul> <li>Chair: Triple powder coated aluminum frame with commercial quality cushioned sling fabric seat/back.</li> <li>Table: Triple powder coated aluminum frame with plastic wood top.</li> </ul> |  |  |
|----------|----------------------------|--------------------------------------------------------------------------------------|-----------------------------------------------------------------------------------------------------------------------------------------------------------------------------------------------------|--|--|
| ANTIGUA  | HY-20108A-1                | <b>Sofa:</b> W35.8" D39" H28"<br><b>Coffee Table:</b> D26" H13"                      | Chair: Triple powder coated aluminum frame wrapped in all weather wicker.<br>Coffee Table: Triple powder coated aluminum frame wrapped in all weather wicker and glass top.                         |  |  |
| BERMUDA  | 10002F-1                   | <b>Chair:</b> W21" D21" H32"                                                         | Chair: Stainless steel frame with all weather wicker.                                                                                                                                               |  |  |
|          | 10002Z                     | <b>Dining Table:</b> Ф27.5" H29.5"                                                   | Coffee Table: Stainless steel frame wrapped in all weather wicker with glass top.                                                                                                                   |  |  |
| CALAIS   | HY-10027F                  | Chair: W21" D21" H32"                                                                | Chair: Triple powder coated aluminum frame with all weather wicker.                                                                                                                                 |  |  |
|          | HY-10027Z                  | Table: W27.5" D27.5" H30"                                                            | Coffee Table: Triple powder coated aluminum frame, top wrapped in all weather wicker with a glass top.                                                                                              |  |  |
| HAVANA   | HY-2058                    | <b>Chair:</b> W36" D40" H38.5"                                                       | <b>Chair:</b> Triple powder coated aluminum frame wrapped in all weather wicker.                                                                                                                    |  |  |
|          | HY-2058                    | <b>Table:</b> Φ31.5" H20.5"                                                          | <b>Coffee Table:</b> Triple powder coated aluminum frame wrapped in all weather wicker with glass top                                                                                               |  |  |
| TAMPICO  | 20108A                     | Single Sofa: W37.5" D41" H29.5"                                                      | <b>Chair:</b> Triple powder coated aluminum frame wrapped in all weather wicker.                                                                                                                    |  |  |
|          | 20108Z                     | Coffee Table: D25.5" H13"                                                            | <b>Coffee Table:</b> Aluminum frame wrapped in all weather wicker with glass top.                                                                                                                   |  |  |
| TARANTO  | 10030F                     | Single Chair: W29.5" D24" H29"                                                       | <b>Chair:</b> Triple powder coated aluminum frame with all weather wicker.                                                                                                                          |  |  |
|          | 10030Z                     | Coffee Table: W20" D18.5" H12"                                                       | <b>Coffee Table:</b> Aluminum frame with all weather wicker and glass top.                                                                                                                          |  |  |
| TRINIDAD | 20035F                     | Arm Chair: W33.5" D27" H29"                                                          | <b>Chair:</b> Triple powder coated aluminum frame with all weather wicker.                                                                                                                          |  |  |
|          | 20035Z                     | Coffee Table: W29.5" D17.5" H18.5"                                                   | <b>Coffee Table:</b> Aluminum frame with rattan and glass on top.                                                                                                                                   |  |  |
| VERONA   | 20113F                     | Dining Chair: D21.5" W22.5" H27.5"                                                   | <b>Chair:</b> Triple powder coated aluminum frame wrapped in all weather wicker.                                                                                                                    |  |  |
|          | 20113FZ                    | Dining Table: D44.5" W25.5" H29.5"                                                   | <b>Coffee Table:</b> Aluminum frame wrapped in all weather wicker with glass top.                                                                                                                   |  |  |
| WINDSOR  | 20087A<br>20087Z<br>20087D | Rotatable Sofa: W35" D37" H31"<br>Coffee Table: D24.4" H17"<br>Footrest: D35" H13.5" | Chair and Footrest: Triple powder coated aluminum frame wrapped in all weather wicker.<br>Coffee Table: Triple powder coated aluminum frame wrapped in all weather wicker with glass top.           |  |  |