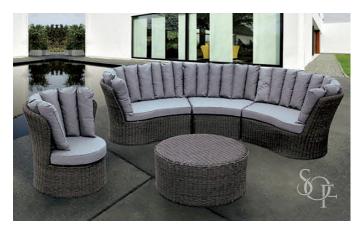

| NASSUA    | 3454L<br>3454D<br>3454Z            | <b>Lounge:</b> L56" W30" H26"<br><b>Footrest:</b> W24" D24" H14"<br><b>Table:</b> Φ14" 18"                                            | <b>Chair:</b> Triple powder coated aluminum frame wrapped in all weather wicker.<br><b>Table and Footrest:</b> Triple powder coated aluminum with all weather wicker.                                                                                    |
|-----------|------------------------------------|---------------------------------------------------------------------------------------------------------------------------------------|----------------------------------------------------------------------------------------------------------------------------------------------------------------------------------------------------------------------------------------------------------|
| NEWPORT   | 2070A<br>2070C<br>2070Z<br>2070Z-1 | Single Sofa: W35.5" D33" H25"<br>Two Seat Sofa: W85.5" D33" H25"<br>Long Table: W47.5" D24" H17"<br>Side Table: W23.5" D23.5" H21.5"  | All Seating Pieces: Triple powder coated aluminum frames wrapped in all weather wicker. Cushior are quick dry foam covered in Sunbrella fabric.<br>Table: Triple powder coated aluminum frame wrapped in all weather wicker.                             |
| PAPEETE   | 10007                              | W66.9" D66.9" H32.67"                                                                                                                 | <b>Sofa:</b> Triple powder coated aluminum frame wrapped in commercial grade sling fabric. Quick dry foam cushions covered with Sunbrella fabric.                                                                                                        |
| SHEFFIELD | 10008                              | W63" D51" H25.5"                                                                                                                      | <b>Sofa:</b> Triple powder coated aluminum frame wrapped in all weather wicker. Quick dry foam cushions covered with Sunbrella fabric.                                                                                                                   |
| ТАНОЕ     | 2837A<br>2837B<br>2837C<br>2837Z   | Single Sofa: W34" D31" H32"<br>Two Seat Sofa: W59.5" D31" H32"<br>Three Seat Sofa: W85" D31" H32"<br>Square Table: W39.5" D39.5" H17" | All Seating Pieces: Triple powder coated aluminum frames wrapped in all weather wicker. Quick dry foam cushions covered in Sunbrella fabric.<br>Table: Triple powder coated aluminum frame. Tabletop wrapped in all weather wicker and covered in glass. |
| TERESINA  | 20071A<br>20071B<br>20071Z-1       | Single Sofa: W39" D32.5" H27.5"<br>2-Seater Sofa: W65" D32.5" H27.5"<br>Coffee Table: W43" D21.5" H13.5"                              | All Seating Pieces: Triple powder coated aluminum frames wrapped in all weather wicker. Cushion are quick dry foam covered in Sunbrella fabric.<br>Table: Triple powder coated aluminum frame wrapped in all weather wicker.                             |
| TRAPANI   | 10009                              | Daybed: W91" D59" H31.5"<br>Footrest: W20" D12" H15.5"                                                                                | Daybed: Triple powder coated aluminum frame wrapped in all weather wicker. Quick dry foam cushions covered with Sunbrella fabric.<br>Tables: Triple powder coated aluminum frames wrapped in all weather wicker.                                         |
| TUCSON    | 10010                              | Pure Single Sofa: W40.5" D40" H28"<br>Pure Two Seater: W74" D34" H28"<br>Pure Table: W43" 23.5" 14"                                   | Seating: Triple powder coated aluminum frames. Quick dry foam cusions upholstered in outdoor leather.<br>Table: Triple powder coated aluminum with glass top.                                                                                            |
| VANCOUVER | 20073A<br>20073B<br>20073Z         | Single Sofa: W29" D26" H32"<br>2-Seater Sofa: W29" D49" H32"<br>Coffee Table: W38.5" D18" H15"                                        | Seating: Triple powder coated aluminum frame wrapped in all weather wicker. Quick dry cushions covered in Sunbrella fabric.<br>Coffee Table: Triple powder coated aluminum frame wrapped all weather wicker with glass top.                              |
| VIENNA    | MY4026                             | Single Chair: W27" D27" H30"<br>2 Seater: W30" D52" H27"<br>Coffee Table: W27" D20" H15"                                              | All Items: Stainless steel frames with commercial grade sling seats/tops. Plastic wood detail on arm                                                                                                                                                     |