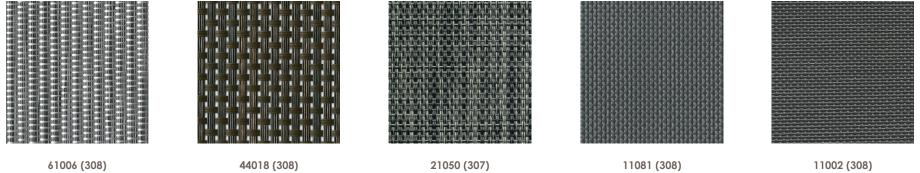

# SILHOUETTE SLING FABRIC

Our vinyl-coated synthetic fiber mesh (also referred to as PVC mesh or sling fabric) is a beautiful breathable option for many outdoor furniture pieces. This fabric is strong and does not stretch. Our PVC mesh fabrics are made of vinyl-coated polyester.

They make a durable, easy-to-clean, colorfast and strong outdoor fabric that doesn't promote mildew growth. They won't stretch or fade – and will make your furniture look beautiful for years to come.

61006 (308)