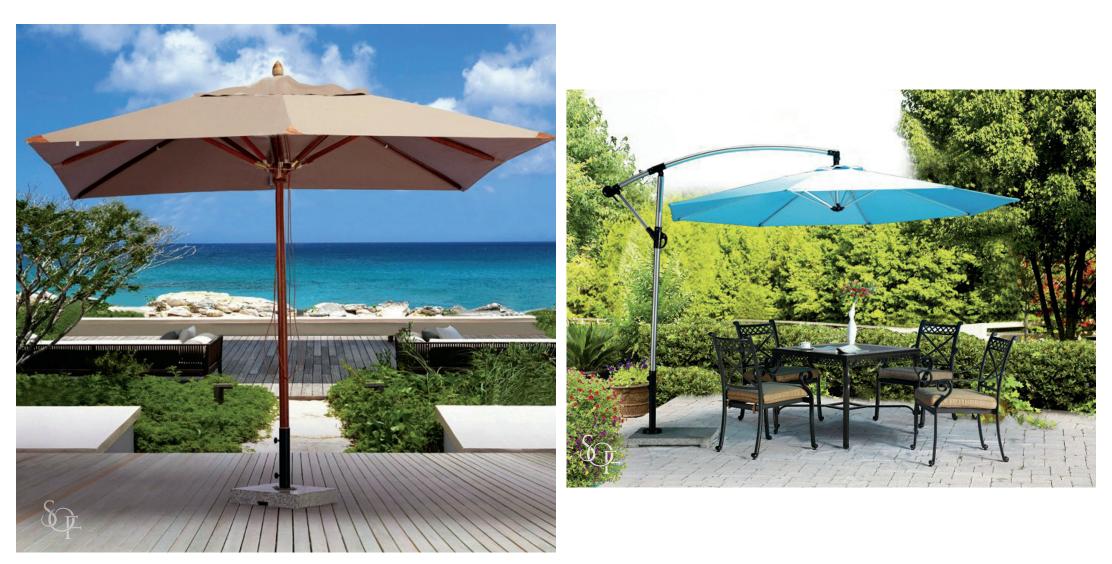

# UMBRELLAS

Adjust the light to allow guests to set their own scene and make the most out of their own experiences.

### UMBRELLAS

| YG-U175  | D138" H98"<br><b>Base:</b> L19" W19" H2"    | Marble base. Triple powder coated aluminum frame with Sunbrella fabric.                                       |
|----------|---------------------------------------------|---------------------------------------------------------------------------------------------------------------|
| YG-U1801 | D116" H98"<br><b>Base:</b> L20" W20" H4"    | Marble base. Triple powder coated aluminum frame with Sunbrella fabric.                                       |
| YG-U200  | L118" W118" H98"<br>Base: L33.5" W33.5" H8" | Plastic base (to be water or sand filled on site). Triple powder coated aluminum frame with Sunbrella fabric. |
| YG-U201B | D138" H114"<br><b>Base:</b> L35" W35" H8"   | Plastic base (water-filled). Triple powder coated aluminum frame with Sunbrella fabric.                       |
| YG-U833B | L118" W118" H98"<br>Base: L20" W20" H3"     | Marble base. Triple powder coated aluminum frame with Sunbrella fabric.                                       |
| YG-U852  | L118" W118" H98"<br>Base: L25.5" W18" H3"   | Marble base. Brushed aluminum frame with Sunbrella fabric.                                                    |
| YG-U854B | D116" H98"<br>Base: L18" W18" H2.5"         | Marble base. Triple powder coated aluminum frame with Sunbrella fabric.                                       |