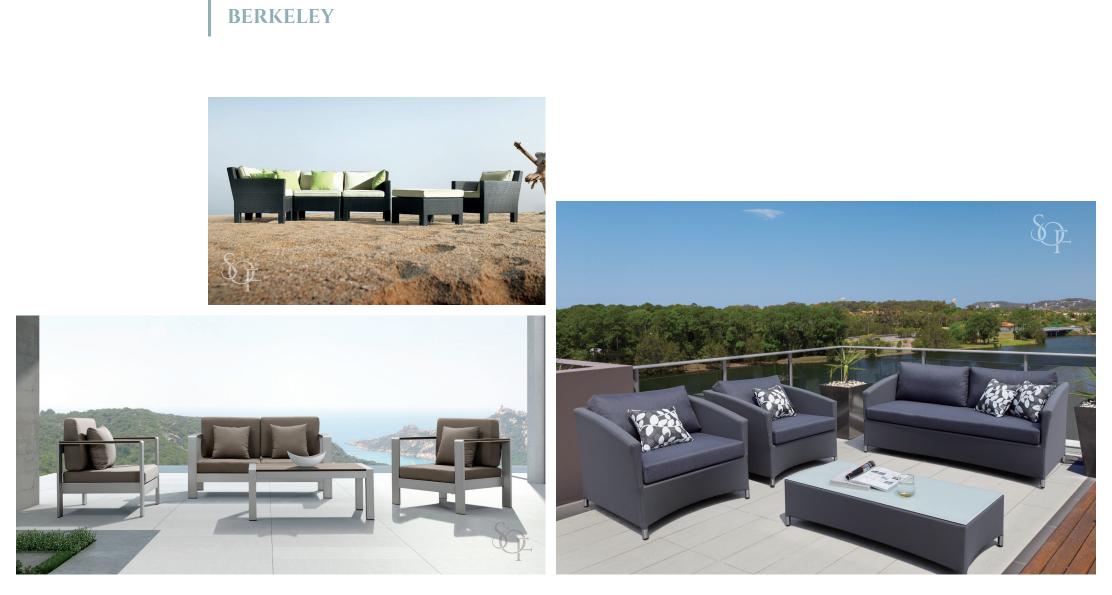

## SOFA SETS / LOUNGING

| ALMADA    | 20087A<br>20087Z                                        | <b>Rotatable Sofa:</b> W35" D37" H31"<br><b>Coffee Table:</b> D24.4" H17"                                                                                                                         | Chair and Footrest: Triple powder coated aluminum frame with all weather wicker. Quick dry foam cushions covered in Sunbrella fabric.                                                                                                                                                                                    |
|-----------|---------------------------------------------------------|---------------------------------------------------------------------------------------------------------------------------------------------------------------------------------------------------|--------------------------------------------------------------------------------------------------------------------------------------------------------------------------------------------------------------------------------------------------------------------------------------------------------------------------|
|           | 20087D                                                  | Footrest: D35" H13.5"                                                                                                                                                                             | Coffee Table: Triple powder coated aluminum frame with all weather wicker and glass top.                                                                                                                                                                                                                                 |
| AVIGNON   | 20086A<br>20086B<br>20086Z                              | Single Sofa: W25" D28" H31"<br>2-Seater Sofa: W25" D52" H31"<br>Coffee Table: W39" D20" H13"                                                                                                      | <ul> <li>Chair: Triple powder coated aluminum frame wrapped in all weather wicker. Quick dry foam cushion covered in Sunbrella fabric.</li> <li>Coffee Table: Triple powder coated aluminum frame with all weather wicker and glass top.</li> <li>Footrest: Aluminum frame with rattan.</li> </ul>                       |
| BALI      | 20089A<br>20089B<br>20089Z                              | <b>Single Sofa:</b> W36" D32.5" H32"<br><b>2-Seater Sofa:</b> W36" D57" H32"<br><b>Coffee Table:</b> W39" D24" H17"                                                                               | Chair: Triple powder coated aluminum frame wrapped in all weather wicker. Quick dry foam cush-<br>ions covered in Sunbrella fabric.<br>Coffee Table: Triple powder coated aluminum frame with all weather wicker and glass top.                                                                                          |
| BERKELEY  | 2087A<br>2087A1<br>2087A2<br>2087A2-1<br>2087B<br>2087Z | Single Sofa: W31.5" D36" H37"<br>Left Arm Sofa: W31.5" D36" H37"<br>Right Arm Sofa: W31.5" D36" H37"<br>Corner Sofa: W34" D36" H37"<br>Middle Sofa: W31.5" D36" H37"<br>Table: W31.5" D31.5" H16" | All Pieces: Triple powder coated aluminum frame covered with all weather wicker. Quick dry foam cushions covered in Sunbrella fabric.                                                                                                                                                                                    |
| BRISBANE  | 10001                                                   | Sofa: W27" D25.5" H31.5"<br>Coffee Table: D18" H17" W18"                                                                                                                                          | <b>Seating:</b> Triple powder coated aluminum frame with all weather wicker.<br><b>Table:</b> Triple powder coated aluminum frame with glass top.                                                                                                                                                                        |
| BROOKFORD | 10002                                                   | Single Sofa: W29" D32" H26"<br>Double Seat Sofa: W55.5" D31.5" H26"<br>Coffee Table: W43.3" D196.8" H11.8"                                                                                        | Seating: Triple powder coated aluminum frame with sling wrap. Quick dry foam cushions covered in Sunbrella fabric.         Table: Triple powder coated aluminum frame with sling wrapping and glass top.                                                                                                                 |
| CAIRNS    | 2602A<br>2602D<br>2602Z                                 | Single Sofa: W43" D42" H28"<br>Footstool: W27" D27" H10"<br>Table: W24" D24" H20"                                                                                                                 | <ul> <li>Sofa: Triple powder coated aluminum frame wrapped in all weather wicker.</li> <li>Footrest: Triple powder coated aluminum wrapped in all weather wicker. Quick dry foam cushion covered in Sunbrella fabric.</li> <li>Side Table: Triple powder coated aluminum frame wrapped in all weather wicker.</li> </ul> |
| CARTAGENA | 20028L<br>20028D                                        | Lounge: W65" D137" H62"<br>Ottoman: W29" D21" H17"                                                                                                                                                | <b>Sofa:</b> Triple powder coated aluminum frame wrapped in all weather wicker<br><b>Ottoman:</b> Triple powder coated aluminum wrapped in all weather wicker. Quick dry foam cushion covered in Sunbrella fabric.                                                                                                       |