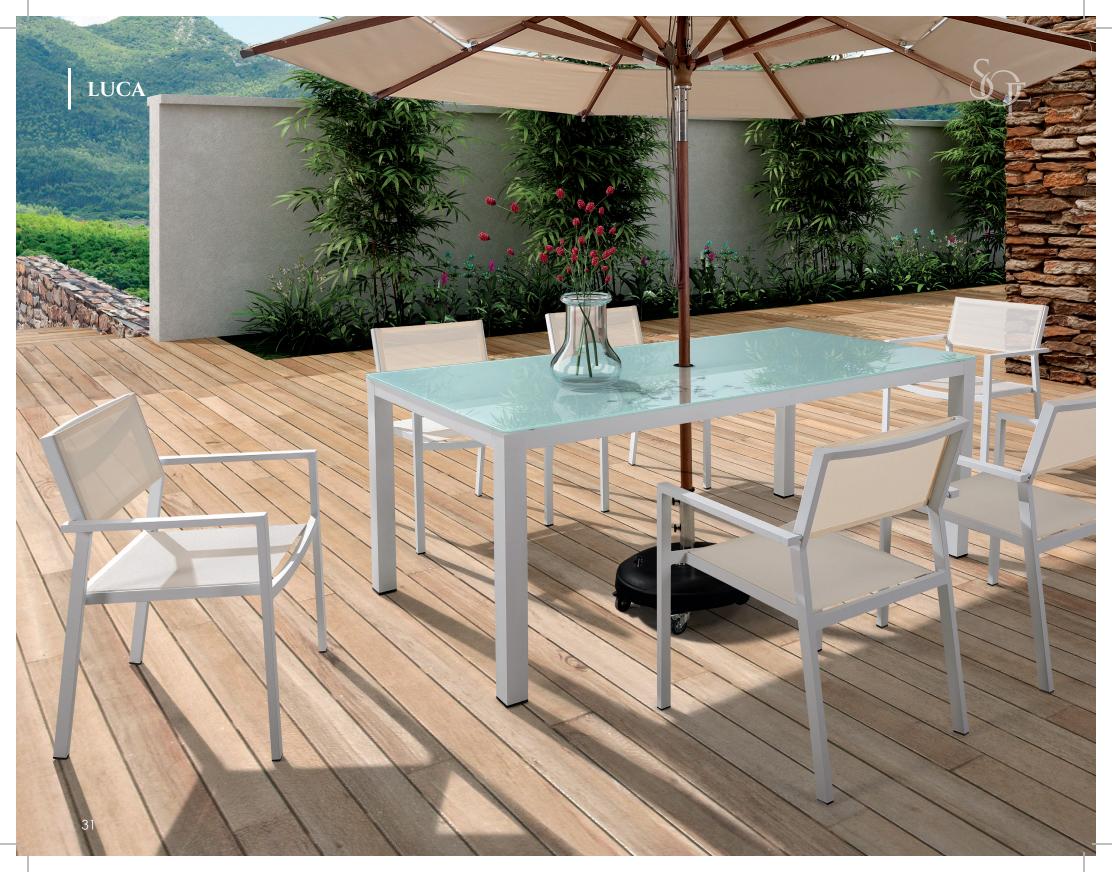

# DINING

Your guests will enjoy grabbing a seat at the table if it's specially crafted of high-quality and highly-durable materials. Recline, dine, and shine.

# DINING

| ATLANTIC  | 1652-C                    | Table: W71" D35.5" H30"<br>Chair: W23" D30" H37.5"                                         | Table: Triple powder coated aluminum frame with glass top.Chair: Triple powder coated aluminum frame with commercial grade sling fabric seats.                                                                           |
|-----------|---------------------------|--------------------------------------------------------------------------------------------|--------------------------------------------------------------------------------------------------------------------------------------------------------------------------------------------------------------------------|
| CALAIS    | 10020F<br>10020A          | Arm Chair: W21" D21" H32"<br>Table: W31" D31" H30"                                         | Table: Triple powder coated aluminum frame with all weather wicker and glass top.Chair: Triple powder coated aluminum frame with all weather wicker.                                                                     |
| CARDIFF   | 20100F<br>20100Z          | Arm Chair: W26" D23" H40"<br>Dining Table: W59" D35.5" H30"                                | Table: Triple powder coated aluminum frame with all weather wicker and glass top.Chair: Reclining triple powder coated aluminum frame wrapped in all weather wicker. Quick dry foamcushions covered in Sunbrella fabric. |
| DEVON     | MY4101                    | Table: W59" D31.5" H29"<br>Chair: W21.5" D21.5" H33"                                       | Table: Stainless steel base #304, stone glass top.Chair: Stainless #304 frame, commercial sling seat and back with teak arm detail.                                                                                      |
| DORADO    | MY1655                    | Table: W63" D35.5" H30"<br>Chair: W23" D30" H37.5"                                         | Table: Triple powder coated aluminum frame with teak top.Chair: Triple powder coated aluminum frame wrapped in all weather wicker.                                                                                       |
| FERRARA   | 20102A<br>20102Z-1        | Dining Chair: W25" D21.5" H34.5"<br>Dining Table: W55" D31.5" H30"                         | Table: Triple powder coated aluminum frame with all weather wicker and glass top.Chair: Triple powder coated aluminum frame wrapped in all weather wicker.                                                               |
| FLORENCE  | 10012F<br>10012Z          | Arm Chair: W26" D22" H32"<br>Dinning Table: W59" D35" H30"                                 | Table: Triple powder coated aluminum frame with all weather wicker and glass top.Chair: Triple powder coated aluminum frame with all weather wicker.                                                                     |
| GENOA     | 10004F<br>10004Z          | Arm Chair: W23.5" D25" H33.5"<br>Dinning Table: W79" D39" H29"                             | Table: Marble.         Chair: Triple owder coated aluminum frame with commercial grade sling seat and back.                                                                                                              |
| LA ROMANA | 10012                     | Chair: W23" D22" H35"<br>Table: W83" D35.5" H30"                                           | Table: Triple powder coated aluminum frame with glass top.Chair: Triple powder coated aluminum frame wrapped in all weather wicker. Quick dry foam cushionscovered in Sunbrella fabric.                                  |
| LAGUNA    | 4004A<br>6004Z            | <b>Chair:</b> W34" D22" H37"<br><b>Table:</b> Ф35" 29"                                     | Table: Triple powder coated aluminum frame with glass top.Chair: Triple powder coated aluminum frame with commercial sling fabric seats.                                                                                 |
| LUCCA     | 40007F-1<br>40007Z-1      | Dining Chair: W20" D22" H32"<br>Dining Table: W71" D35.5" H30"                             | Table: Triple powder coated aluminum frame with glass top.Chair: Triple powder coated aluminum frame with commercial grade sling fabric seats.                                                                           |
| MADISON   | 10011<br>10011A<br>10011Z | Arm Chair: W21" D22" H33"<br>Single Chair: W21" D18.5" H32.5"<br>Table: W35.5" D35.5" H30" | Table: Triple powder coated aluminum frame with glass top.Chair: Triple powder coated aluminum frame with commercial grade sling.                                                                                        |