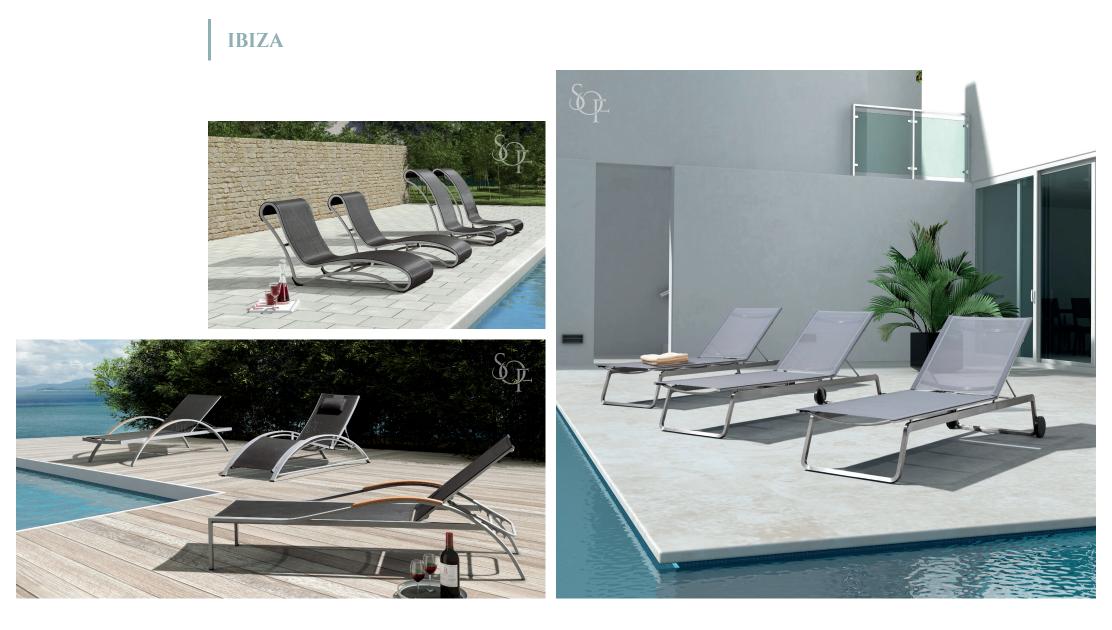

# SUNLOUNGERS

Basking in the beautiful sun never felt so good.

MAZATLAN, BUENA VISTA, SALAMANCA

# SUNLOUNGERS

| ASPEN                                | 30004L                     | Sunlounger: W81" D25.5" H13.5"                                                                                         | Stainless steel frame with commercial grade sling for front/back.                                                                                                                                           |
|--------------------------------------|----------------------------|------------------------------------------------------------------------------------------------------------------------|-------------------------------------------------------------------------------------------------------------------------------------------------------------------------------------------------------------|
| BERMUDA                              | 3435L<br>3435Z             | Umbrella: D118" H100" Base to be filled<br>with sand or water.<br>Sunlounger: L78.5" W25.5" H14"<br>Table: 20" 20" 16" | Sunlounger: Triple powder coated aluminum frame with all weather wicker. Quick dry foam cush-<br>ions covered in Sunbrella fabric.<br>Umbrella: Triple powder coated aluminum with Sunbrella fabric canopy. |
| IBIZA                                | 30006L                     | Sunlounger: W54" D22" H27.5"                                                                                           | Triple powder coated aluminum with commercial grade sling as seat/back.                                                                                                                                     |
| MAZATLAN<br>BUENA VISTA<br>SALAMANCA | 30026L<br>30027L<br>30028L | Sunlounger: W75" D28" H36"<br>Sunlounger: W74" D28.5" H35"<br>Sunlounger: W77.5" D26.5 H39"                            | Triple powder coated aluminum frame with commercial grade sling as seat/back.                                                                                                                               |
| POMPANO                              | MY4002                     | 78.5" 27.5" 14"                                                                                                        | Stainless steel frame with commercial grade sling. (Can also be made with triple powder coated aluminum frame)                                                                                              |
| PORTLAND                             | 30003L                     | Sunlounger: W73" D27" H19"                                                                                             | Stainless steel frame frame with commercial grade sling and faux wood arm detail.                                                                                                                           |
| RALEIGH                              | 30014L<br>30014Z           | <b>Sunlounger:</b> W77" D25.5" H24"<br><b>Coffee Table:</b> W18" D18" H12"                                             | Triple powder coated aluminum frame wrapped in all weather wicker.                                                                                                                                          |
| SANDHURST                            | 30013L<br>30013Z           | Sunlounger: W79" D31" H40"<br>Side Table: W18" D18" H18"                                                               | Sunlounger: Triple powder coated aluminium frame wrapped in all weather wicker.<br>Table: Triple powder coated aluminium frame wrapped in all weather wicker, tempered glass top.                           |
| SANTA<br>BARBARA                     | 30025L<br>30025Z           | Daybed: W78.5" D24.5" H35.5"<br>Coffee Table: W18" D18" H18"                                                           | Triple powder coated aluminum with commercial grade sling for front/back.                                                                                                                                   |
| SEABROOK                             | 9185                       | Sunlounger: W79" D26" H14"<br>End Table: W18" D18" H17"                                                                | Sunlounger: Triple powder coated aluminium frame wrapped in all weather wicker<br>Table: Triple powder coated aluminium frame wrapped in all weather wicker, tempered glass top.                            |
|                                      |                            |                                                                                                                        |                                                                                                                                                                                                             |