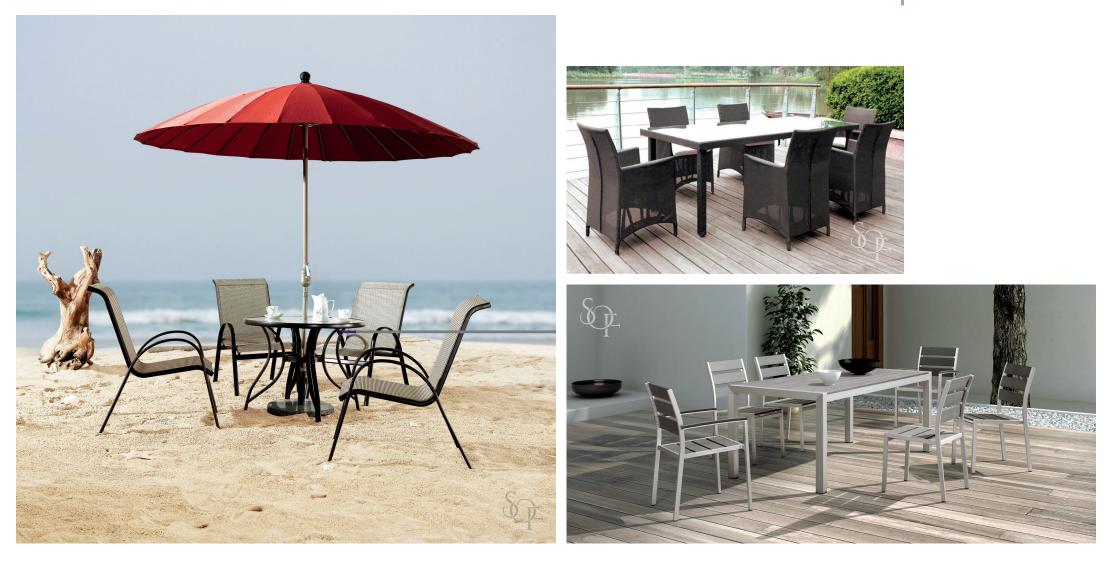

# DINING

Your guests will enjoy grabbing a seat at the table if it's specially crafted of high-quality and highly-durable materials. Recline, dine, and shine.

# DINING

| ATLANTIC  | 1652-C                    | Table: W71" D35.5" H30"<br>Chair: W23" D30" H37.5"                                         | Table: Triple powder coated aluminum frame with glass top.Chair: Triple powder coated aluminum frame with commercial grade sling fabric seats.                                                                           |
|-----------|---------------------------|--------------------------------------------------------------------------------------------|--------------------------------------------------------------------------------------------------------------------------------------------------------------------------------------------------------------------------|
| CALAIS    | 10020F<br>10020A          | Arm Chair: W21" D21" H32"<br>Table: W31" D31" H30"                                         | Table: Triple powder coated aluminum frame with all weather wicker and glass top.Chair: Triple powder coated aluminum frame with all weather wicker.                                                                     |
| CARDIFF   | 20100F<br>20100Z          | Arm Chair: W26" D23" H40"<br>Dining Table: W59" D35.5" H30"                                | Table: Triple powder coated aluminum frame with all weather wicker and glass top.Chair: Reclining triple powder coated aluminum frame wrapped in all weather wicker. Quick dry foamcushions covered in Sunbrella fabric. |
| DEVON     | MY4101                    | Table: W59" D31.5" H29"<br>Chair: W21.5" D21.5" H33"                                       | Table: Stainless steel base #304, stone glass top.Chair: Stainless #304 frame, commercial sling seat and back with teak arm detail.                                                                                      |
| DORADO    | MY1655                    | Table: W63" D35.5" H30"<br>Chair: W23" D30" H37.5"                                         | Table: Triple powder coated aluminum frame with teak top.Chair: Triple powder coated aluminum frame wrapped in all weather wicker.                                                                                       |
| FERRARA   | 20102A<br>20102Z-1        | Dining Chair: W25" D21.5" H34.5"<br>Dining Table: W55" D31.5" H30"                         | Table: Triple powder coated aluminum frame with all weather wicker and glass top.Chair: Triple powder coated aluminum frame wrapped in all weather wicker.                                                               |
| FLORENCE  | 10012F<br>10012Z          | Arm Chair: W26" D22" H32"<br>Dinning Table: W59" D35" H30"                                 | Table: Triple powder coated aluminum frame with all weather wicker and glass top.Chair: Triple powder coated aluminum frame with all weather wicker.                                                                     |
| GENOA     | 10004F<br>10004Z          | Arm Chair: W23.5" D25" H33.5"<br>Dinning Table: W79" D39" H29"                             | Table: Marble.         Chair: Triple owder coated aluminum frame with commercial grade sling seat and back.                                                                                                              |
| LA ROMANA | 10012                     | Chair: W23" D22" H35"<br>Table: W83" D35.5" H30"                                           | Table: Triple powder coated aluminum frame with glass top.Chair: Triple powder coated aluminum frame wrapped in all weather wicker. Quick dry foam cushionscovered in Sunbrella fabric.                                  |
| LAGUNA    | 4004A<br>6004Z            | <b>Chair:</b> W34" D22" H37"<br><b>Table:</b> Ф35" 29"                                     | Table: Triple powder coated aluminum frame with glass top.Chair: Triple powder coated aluminum frame with commercial sling fabric seats.                                                                                 |
| LUCCA     | 40007F-1<br>40007Z-1      | Dining Chair: W20" D22" H32"<br>Dining Table: W71" D35.5" H30"                             | Table: Triple powder coated aluminum frame with glass top.Chair: Triple powder coated aluminum frame with commercial grade sling fabric seats.                                                                           |
| MADISON   | 10011<br>10011A<br>10011Z | Arm Chair: W21" D22" H33"<br>Single Chair: W21" D18.5" H32.5"<br>Table: W35.5" D35.5" H30" | Table: Triple powder coated aluminum frame with glass top.Chair: Triple powder coated aluminum frame with commercial grade sling.                                                                                        |