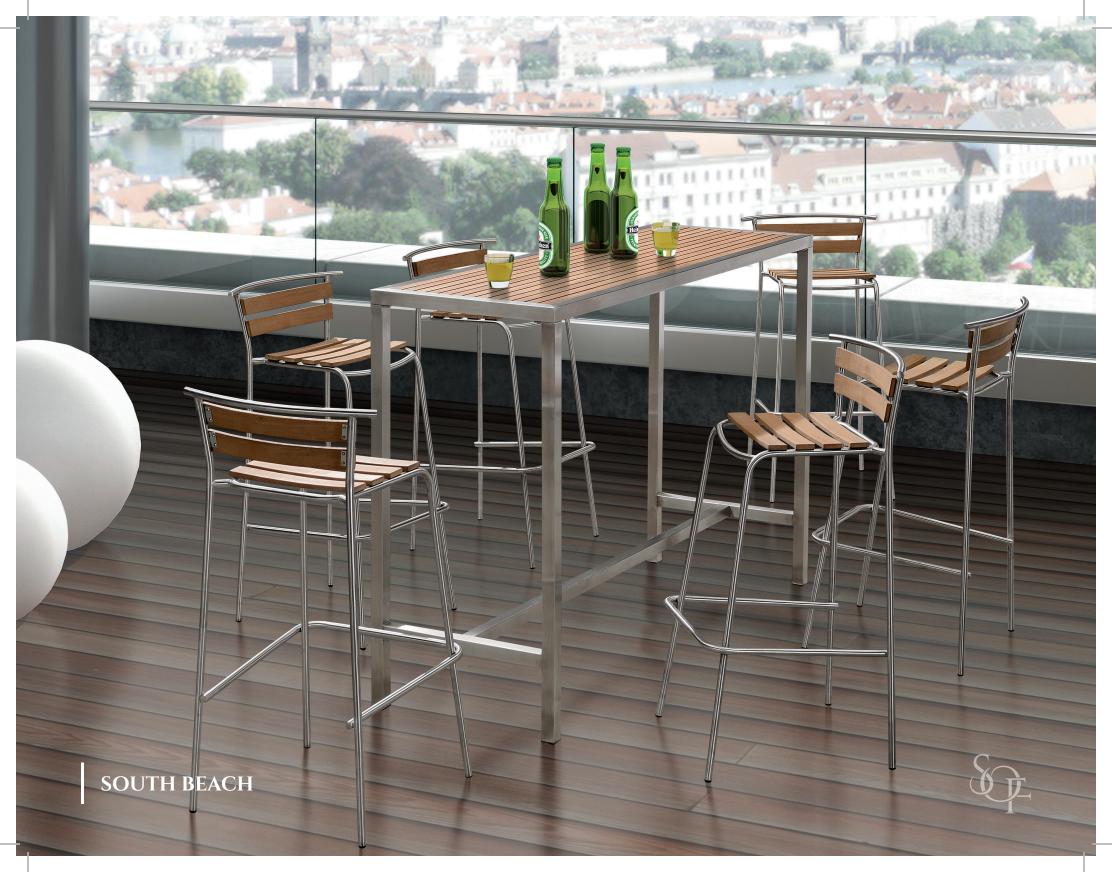

### BARSETS

Set the mood for quality entertainment and fun from the very first moment.

### BARSETS

| BARBADEN    | 50001A<br>50001Z | Bar Stool: W20.9" D16.9" H40.9"<br>Bar Counter: W62.9" D27.5" H42"                                 | Table: Triple powder coated aluminum frame wrapped in all weather wicker with glass top.Stool: Triple powder coated aluminum wrapped in all weather wicker.                                                                                                                             |  |  |  |
|-------------|------------------|----------------------------------------------------------------------------------------------------|-----------------------------------------------------------------------------------------------------------------------------------------------------------------------------------------------------------------------------------------------------------------------------------------|--|--|--|
| LONG BEACH  | 50003A<br>50003Z | Bar Stool: W20" D16" H39.5"<br>Bar Counter: W45" D45" H39.5"<br>Umbrella: Φ106" H87" Concrete Base | Table: Triple powder coated aluminum frame wrapped in all weather wicker with glass top.Stool: Triple powder coated aluminum wrapped in all weather wicker. Cushion in quick dry foam covered in Sunbrella fabric.Umbrella: Triple powder coated aluminum with Sunbrella fabric canopy. |  |  |  |
| MONTGOMERY  | MY1294<br>MY1294 | Table: W71" D20" H42"<br>Stool: W12" D12" H29"                                                     | Table: Triple powder coated aluminum frame and top.Barstools: Triple powder coated aluminum frame and seat.                                                                                                                                                                             |  |  |  |
| MUSTIQUE    | 10016            | <b>Chair:</b> W20.8" D26.7" H40"<br><b>Table:</b> W23.6" D23.6" H40.5"                             | Table: Triple powder coated aluminum frame wrapped in all weather wicker with glass top.Stool: Triple powder coated aluminum wrapped in all weather wicker.                                                                                                                             |  |  |  |
| PERTH       | 50007A<br>50007Z | Bar Stool: W14.5" D14.5" H30<br>Bar Table: W63" D21.5" H43.5"                                      | Table: Triple powder coated aluminum frame with plastic wood top.Barstools: Triple powder coated aluminum frame with plastic wood seats. Real teak can be substitutedfor plastic wood if requested.                                                                                     |  |  |  |
| PHUKET      | 5005A<br>5005Z   | <b>Chair:</b> W21.5" D23" H48.5cm<br><b>Table:</b> W31" D31" H43.5cm                               | Table: Triple powder coated aluminum frame wrapped in all weather wicker with glass top.Barstools: Triple powder coated aluminum wrapped in all weather wicker. Quick dry foam cushionscovered in Sunbrella fabric.                                                                     |  |  |  |
| SOUTH BEACH | 50008A<br>50008Z | Bar Stool: W21" D20.5" H38.5"<br>Bar Table: W63" D21.5" H43.5"                                     | Table: Triple powder coated aluminum frame with plastic wood top.Barstools: Triple powder coated aluminum frame with plastic wood seats. Real teak can be substitfor plastic wood if requested.                                                                                         |  |  |  |
| TAHITI      | MY1048<br>MY1048 | Bar Table: W31.5" D31.5" H43.5"<br>Stool: W14" D14" H31"                                           | Table: Triple powder coated aluminum frame wrapped in all weather wicker with glass top.Stools: triple powder coated aluminum wrapped in all weather wicker. Quick dry foam cushions covered in Sunbrella fabric.                                                                       |  |  |  |