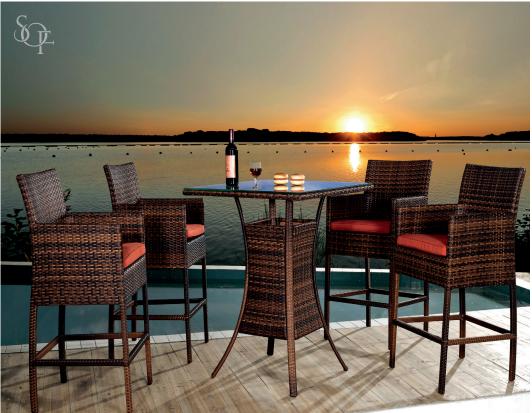

### BARSETS

Set the mood for quality entertainment and fun from the very first moment.

### BARSETS

| BARBADEN    | 50001A<br>50001Z | Bar Stool: W20.9" D16.9" H40.9"<br>Bar Counter: W62.9" D27.5" H42"                                 | Table: Triple powder coated aluminum frame wrapped in all weather wicker with glass top.Stool: Triple powder coated aluminum wrapped in all weather wicker.                                                                                                                             |  |  |  |
|-------------|------------------|----------------------------------------------------------------------------------------------------|-----------------------------------------------------------------------------------------------------------------------------------------------------------------------------------------------------------------------------------------------------------------------------------------|--|--|--|
| LONG BEACH  | 50003A<br>50003Z | Bar Stool: W20" D16" H39.5"<br>Bar Counter: W45" D45" H39.5"<br>Umbrella: Φ106" H87" Concrete Base | Table: Triple powder coated aluminum frame wrapped in all weather wicker with glass top.Stool: Triple powder coated aluminum wrapped in all weather wicker. Cushion in quick dry foam covered in Sunbrella fabric.Umbrella: Triple powder coated aluminum with Sunbrella fabric canopy. |  |  |  |
| MONTGOMERY  | MY1294<br>MY1294 | Table: W71" D20" H42"<br>Stool: W12" D12" H29"                                                     | Table: Triple powder coated aluminum frame and top.Barstools: Triple powder coated aluminum frame and seat.                                                                                                                                                                             |  |  |  |
| MUSTIQUE    | 10016            | <b>Chair:</b> W20.8" D26.7" H40"<br><b>Table:</b> W23.6" D23.6" H40.5"                             | Table: Triple powder coated aluminum frame wrapped in all weather wicker with glass top.Stool: Triple powder coated aluminum wrapped in all weather wicker.                                                                                                                             |  |  |  |
| PERTH       | 50007A<br>50007Z | Bar Stool: W14.5" D14.5" H30<br>Bar Table: W63" D21.5" H43.5"                                      | Table: Triple powder coated aluminum frame with plastic wood top.Barstools: Triple powder coated aluminum frame with plastic wood seats. Real teak can be substitutedfor plastic wood if requested.                                                                                     |  |  |  |
| PHUKET      | 5005A<br>5005Z   | <b>Chair:</b> W21.5" D23" H48.5cm<br><b>Table:</b> W31" D31" H43.5cm                               | Table: Triple powder coated aluminum frame wrapped in all weather wicker with glass top.Barstools: Triple powder coated aluminum wrapped in all weather wicker. Quick dry foam cushionscovered in Sunbrella fabric.                                                                     |  |  |  |
| SOUTH BEACH | 50008A<br>50008Z | Bar Stool: W21" D20.5" H38.5"<br>Bar Table: W63" D21.5" H43.5"                                     | Table: Triple powder coated aluminum frame with plastic wood top.Barstools: Triple powder coated aluminum frame with plastic wood seats. Real teak can be substitfor plastic wood if requested.                                                                                         |  |  |  |
| TAHITI      | MY1048<br>MY1048 | Bar Table: W31.5" D31.5" H43.5"<br>Stool: W14" D14" H31"                                           | Table: Triple powder coated aluminum frame wrapped in all weather wicker with glass top.Stools: triple powder coated aluminum wrapped in all weather wicker. Quick dry foam cushions covered in Sunbrella fabric.                                                                       |  |  |  |