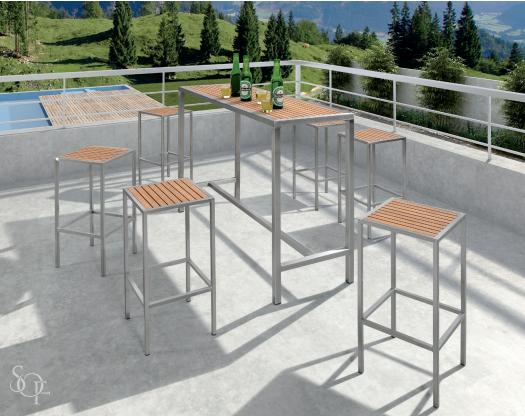

### BARSETS

Set the mood for quality entertainment and fun from the very first moment.

### BARSETS

| BARBADEN    | 50001A<br>50001Z | Bar Stool: W20.9" D16.9" H40.9"<br>Bar Counter: W62.9" D27.5" H42"                                 | Table: Triple powder coated aluminum frame wrapped in all weather wicker with glass top.Stool: Triple powder coated aluminum wrapped in all weather wicker.                                                                                                                             |  |  |  |
|-------------|------------------|----------------------------------------------------------------------------------------------------|-----------------------------------------------------------------------------------------------------------------------------------------------------------------------------------------------------------------------------------------------------------------------------------------|--|--|--|
| LONG BEACH  | 50003A<br>50003Z | Bar Stool: W20" D16" H39.5"<br>Bar Counter: W45" D45" H39.5"<br>Umbrella: Φ106" H87" Concrete Base | Table: Triple powder coated aluminum frame wrapped in all weather wicker with glass top.Stool: Triple powder coated aluminum wrapped in all weather wicker. Cushion in quick dry foam covered in Sunbrella fabric.Umbrella: Triple powder coated aluminum with Sunbrella fabric canopy. |  |  |  |
| MONTGOMERY  | MY1294<br>MY1294 | Table: W71" D20" H42"<br>Stool: W12" D12" H29"                                                     | Table: Triple powder coated aluminum frame and top.Barstools: Triple powder coated aluminum frame and seat.                                                                                                                                                                             |  |  |  |
| MUSTIQUE    | 10016            | <b>Chair:</b> W20.8" D26.7" H40"<br><b>Table:</b> W23.6" D23.6" H40.5"                             | Table: Triple powder coated aluminum frame wrapped in all weather wicker with glass top.Stool: Triple powder coated aluminum wrapped in all weather wicker.                                                                                                                             |  |  |  |
| PERTH       | 50007A<br>50007Z | Bar Stool: W14.5" D14.5" H30<br>Bar Table: W63" D21.5" H43.5"                                      | Table: Triple powder coated aluminum frame with plastic wood top.Barstools: Triple powder coated aluminum frame with plastic wood seats. Real teak can be substitutedfor plastic wood if requested.                                                                                     |  |  |  |
| PHUKET      | 5005A<br>5005Z   | <b>Chair:</b> W21.5" D23" H48.5cm<br><b>Table:</b> W31" D31" H43.5cm                               | Table: Triple powder coated aluminum frame wrapped in all weather wicker with glass top.Barstools: Triple powder coated aluminum wrapped in all weather wicker. Quick dry foam cushionscovered in Sunbrella fabric.                                                                     |  |  |  |
| SOUTH BEACH | 50008A<br>50008Z | Bar Stool: W21" D20.5" H38.5"<br>Bar Table: W63" D21.5" H43.5"                                     | Table: Triple powder coated aluminum frame with plastic wood top.Barstools: Triple powder coated aluminum frame with plastic wood seats. Real teak can be substitfor plastic wood if requested.                                                                                         |  |  |  |
| TAHITI      | MY1048<br>MY1048 | Bar Table: W31.5" D31.5" H43.5"<br>Stool: W14" D14" H31"                                           | Table: Triple powder coated aluminum frame wrapped in all weather wicker with glass top.Stools: triple powder coated aluminum wrapped in all weather wicker. Quick dry foam cushions covered in Sunbrella fabric.                                                                       |  |  |  |