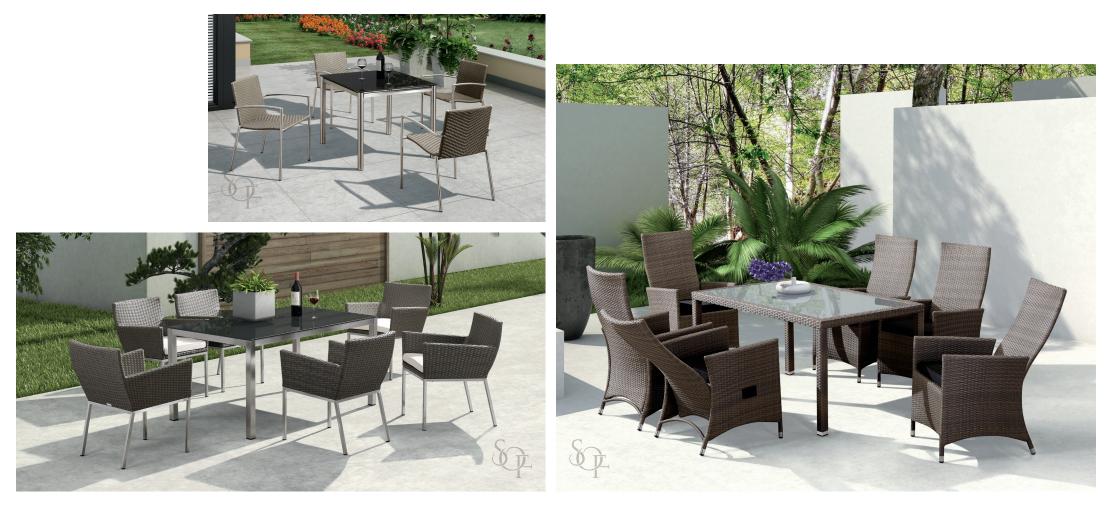

# DINING

Your guests will enjoy grabbing a seat at the table if it's specially crafted of high-quality and highly-durable materials. Recline, dine, and shine.

# DINING

| ATLANTIC  | 1652-C                    | Table: W71" D35.5" H30"<br>Chair: W23" D30" H37.5"                                         | Table: Triple powder coated aluminum frame with glass top.Chair: Triple powder coated aluminum frame with commercial grade sling fabric seats.                                                                           |
|-----------|---------------------------|--------------------------------------------------------------------------------------------|--------------------------------------------------------------------------------------------------------------------------------------------------------------------------------------------------------------------------|
| CALAIS    | 10020F<br>10020A          | Arm Chair: W21" D21" H32"<br>Table: W31" D31" H30"                                         | Table: Triple powder coated aluminum frame with all weather wicker and glass top.Chair: Triple powder coated aluminum frame with all weather wicker.                                                                     |
| CARDIFF   | 20100F<br>20100Z          | Arm Chair: W26" D23" H40"<br>Dining Table: W59" D35.5" H30"                                | Table: Triple powder coated aluminum frame with all weather wicker and glass top.Chair: Reclining triple powder coated aluminum frame wrapped in all weather wicker. Quick dry foamcushions covered in Sunbrella fabric. |
| DEVON     | MY4101                    | Table: W59" D31.5" H29"<br>Chair: W21.5" D21.5" H33"                                       | Table: Stainless steel base #304, stone glass top.Chair: Stainless #304 frame, commercial sling seat and back with teak arm detail.                                                                                      |
| DORADO    | MY1655                    | Table: W63" D35.5" H30"<br>Chair: W23" D30" H37.5"                                         | Table: Triple powder coated aluminum frame with teak top.Chair: Triple powder coated aluminum frame wrapped in all weather wicker.                                                                                       |
| FERRARA   | 20102A<br>20102Z-1        | Dining Chair: W25" D21.5" H34.5"<br>Dining Table: W55" D31.5" H30"                         | Table: Triple powder coated aluminum frame with all weather wicker and glass top.Chair: Triple powder coated aluminum frame wrapped in all weather wicker.                                                               |
| FLORENCE  | 10012F<br>10012Z          | Arm Chair: W26" D22" H32"<br>Dinning Table: W59" D35" H30"                                 | Table: Triple powder coated aluminum frame with all weather wicker and glass top.Chair: Triple powder coated aluminum frame with all weather wicker.                                                                     |
| GENOA     | 10004F<br>10004Z          | Arm Chair: W23.5" D25" H33.5"<br>Dinning Table: W79" D39" H29"                             | Table: Marble.         Chair: Triple owder coated aluminum frame with commercial grade sling seat and back.                                                                                                              |
| LA ROMANA | 10012                     | Chair: W23" D22" H35"<br>Table: W83" D35.5" H30"                                           | Table: Triple powder coated aluminum frame with glass top.Chair: Triple powder coated aluminum frame wrapped in all weather wicker. Quick dry foam cushionscovered in Sunbrella fabric.                                  |
| LAGUNA    | 4004A<br>6004Z            | <b>Chair:</b> W34" D22" H37"<br><b>Table:</b> Ф35" 29"                                     | Table: Triple powder coated aluminum frame with glass top.Chair: Triple powder coated aluminum frame with commercial sling fabric seats.                                                                                 |
| LUCCA     | 40007F-1<br>40007Z-1      | Dining Chair: W20" D22" H32"<br>Dining Table: W71" D35.5" H30"                             | Table: Triple powder coated aluminum frame with glass top.Chair: Triple powder coated aluminum frame with commercial grade sling fabric seats.                                                                           |
| MADISON   | 10011<br>10011A<br>10011Z | Arm Chair: W21" D22" H33"<br>Single Chair: W21" D18.5" H32.5"<br>Table: W35.5" D35.5" H30" | Table: Triple powder coated aluminum frame with glass top.Chair: Triple powder coated aluminum frame with commercial grade sling.                                                                                        |