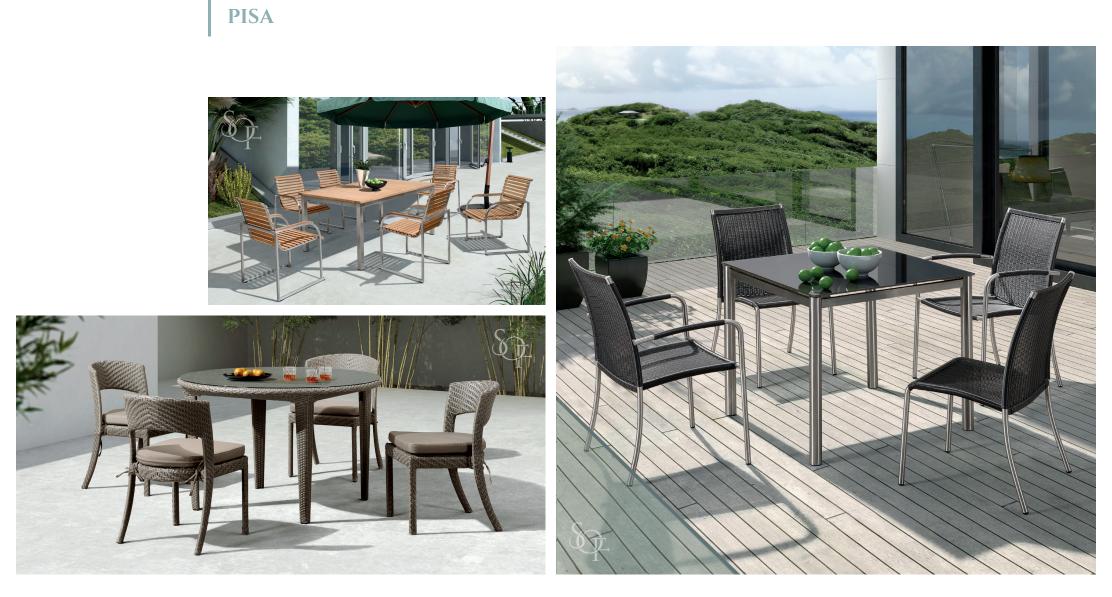

# DINING

Your guests will enjoy grabbing a seat at the table if it's specially crafted of high-quality and highly-durable materials. Recline, dine, and shine.

# DINING

| ATLANTIC  | 1652-C                    | Table: W71" D35.5" H30"<br>Chair: W23" D30" H37.5"                                         | Table: Triple powder coated aluminum frame with glass top.Chair: Triple powder coated aluminum frame with commercial grade sling fabric seats.                                                                           |
|-----------|---------------------------|--------------------------------------------------------------------------------------------|--------------------------------------------------------------------------------------------------------------------------------------------------------------------------------------------------------------------------|
| CALAIS    | 10020F<br>10020A          | Arm Chair: W21" D21" H32"<br>Table: W31" D31" H30"                                         | Table: Triple powder coated aluminum frame with all weather wicker and glass top.Chair: Triple powder coated aluminum frame with all weather wicker.                                                                     |
| CARDIFF   | 20100F<br>20100Z          | Arm Chair: W26" D23" H40"<br>Dining Table: W59" D35.5" H30"                                | Table: Triple powder coated aluminum frame with all weather wicker and glass top.Chair: Reclining triple powder coated aluminum frame wrapped in all weather wicker. Quick dry foamcushions covered in Sunbrella fabric. |
| DEVON     | MY4101                    | Table: W59" D31.5" H29"<br>Chair: W21.5" D21.5" H33"                                       | Table: Stainless steel base #304, stone glass top.Chair: Stainless #304 frame, commercial sling seat and back with teak arm detail.                                                                                      |
| DORADO    | MY1655                    | Table: W63" D35.5" H30"<br>Chair: W23" D30" H37.5"                                         | Table: Triple powder coated aluminum frame with teak top.Chair: Triple powder coated aluminum frame wrapped in all weather wicker.                                                                                       |
| FERRARA   | 20102A<br>20102Z-1        | Dining Chair: W25" D21.5" H34.5"<br>Dining Table: W55" D31.5" H30"                         | Table: Triple powder coated aluminum frame with all weather wicker and glass top.Chair: Triple powder coated aluminum frame wrapped in all weather wicker.                                                               |
| FLORENCE  | 10012F<br>10012Z          | Arm Chair: W26" D22" H32"<br>Dinning Table: W59" D35" H30"                                 | Table: Triple powder coated aluminum frame with all weather wicker and glass top.Chair: Triple powder coated aluminum frame with all weather wicker.                                                                     |
| GENOA     | 10004F<br>10004Z          | Arm Chair: W23.5" D25" H33.5"<br>Dinning Table: W79" D39" H29"                             | Table: Marble.         Chair: Triple owder coated aluminum frame with commercial grade sling seat and back.                                                                                                              |
| LA ROMANA | 10012                     | Chair: W23" D22" H35"<br>Table: W83" D35.5" H30"                                           | Table: Triple powder coated aluminum frame with glass top.Chair: Triple powder coated aluminum frame wrapped in all weather wicker. Quick dry foam cushionscovered in Sunbrella fabric.                                  |
| LAGUNA    | 4004A<br>6004Z            | <b>Chair:</b> W34" D22" H37"<br><b>Table:</b> Ф35" 29"                                     | Table: Triple powder coated aluminum frame with glass top.Chair: Triple powder coated aluminum frame with commercial sling fabric seats.                                                                                 |
| LUCCA     | 40007F-1<br>40007Z-1      | Dining Chair: W20" D22" H32"<br>Dining Table: W71" D35.5" H30"                             | Table: Triple powder coated aluminum frame with glass top.Chair: Triple powder coated aluminum frame with commercial grade sling fabric seats.                                                                           |
| MADISON   | 10011<br>10011A<br>10011Z | Arm Chair: W21" D22" H33"<br>Single Chair: W21" D18.5" H32.5"<br>Table: W35.5" D35.5" H30" | Table: Triple powder coated aluminum frame with glass top.Chair: Triple powder coated aluminum frame with commercial grade sling.                                                                                        |

| MONROE       | 40007F<br>40007Z           | Dining Chair: W20" D22" H32"<br>Dining Table: W79"/98" D39" H30"                            | Chair: Triple powder coated aluminum frame with commercial grade padded sling back and seat.<br>Table: Triple powder coated aluminum frame with tempered glass top.                                              |
|--------------|----------------------------|---------------------------------------------------------------------------------------------|------------------------------------------------------------------------------------------------------------------------------------------------------------------------------------------------------------------|
| MONTREAL     | MY1160<br>MY1160           | Table: W47" D79"(116") H30"<br>Chair: W22" D23" H33.5"                                      | Extension Table: Brushed aluminum.<br>Arm Chair: Brushed aluminum, textilene fabric with teak arm (*teak arm can be faux teak).                                                                                  |
| NAPLES       | 20102A<br>20102Z-1         | Dining Chair: W25" D21.5" H34.5"<br>Dining Table: W55" D31.5" H30"                          | Table: Triple powder coated aluminum frame with all weather wicker and glass top.Chair: Triple powder coated aluminum frame with all wrapped in all weather wicker.                                              |
| NEW HAVEN    | 10001A<br>10001Z           | Arm Chair: W23.5" D21" H34"<br>Dinning Table: W59"(83") D35.5" H30"                         | Table: Triple powder coated aluminum frame with plastic wood slatted top.Chair: Triple powder coated aluminum frame with plastic wood slatted seat, back and arm detail.                                         |
| NORTHAMPTON  | 10037F<br>10037Z           | Arm Chair: W21" D21" H35"<br>Dinning Table: W35.5" D35.5" H30"                              | Table: Triple powder coated aluminum frame with plastic wood slatted top.Chair: Triple powder coated aluminum frame with plastic wood slatted seat and back.                                                     |
| NORWICH      | 10039F<br>10039A<br>10039Z | Arm Chair: W21" D21" H35"<br>Single Chair: W21" D18" H35"<br>Dining Table: W71" D35.5" H30" | Table: Triple powder coated aluminum frame with plastic wood slatted top.Chair: Triple powder coated aluminum frame with plastic wood slatted seat and back.                                                     |
| OAKLAND      | HY201416                   | Dining Chair: W20" D22" H32"                                                                | Triple powder coated aluminum frame and commercial grade padded sling, faux wood arm detail.                                                                                                                     |
| ODESSA       | MY4103-T                   | Table: W71"(47") D43" H30"<br>Chair: W21.5" D21.5" H33"                                     | Extension Table: #304 stainless steel, teak wood top.<br>Chair: stainless steel frame, teak arm detail and commercial sling fabric seats and backs.                                                              |
| ODESSA TOPEN | MY4103-T                   | Table: W71"(47") D43" H30"<br>Chair: W21.5" D21.5" H33"                                     | Extension Table: #304 stainless steel, teak wood top.<br>Chair: Stainless steel frame, teak arm detail and commercial sling fabric seats and backs.                                                              |
| PARIS        | 10016F<br>10016A<br>10020Z | Arm Chair: W24" D21" H35"<br>Single Chair: W23" D19" H35"<br>Table: W31.5" D31.5" H30"      | Table: Triple powder coated aluminum frame with glass top.Chair: Triple powder coated aluminum frame with all weather wicker.                                                                                    |
| PARMA        | 20106A<br>20106Z-1         | Dining Chair: W23" D21" H31.5"<br>Dining Table: D47" H30"                                   | Table: Triple powder coated aluminum frame with all weather wicker and glass top.Chair: Triple powder coated aluminum frame with all weather wicker. Quick dry foam cushions coveredin Sunbrella fabric.         |
| PISA         | 10008F<br>10008Z           | Arm Chair: W27" D22.5" H35"<br>Dinning Table: W83.5" D39" H30"                              | Table: Triple powder coated aluminum frame with glass top.Chair: Triple powder coated aluminum frame with commercial grade sling.                                                                                |
| POSADOS      | 20098F<br>20098Z           | Arm Chair: W60" D57" H86"<br>Dining Table: W90" D90" H75"                                   | Table: Triple powder coated aluminum frame with all weather wicker and glass top.Chair: Triple powder coated aluminum frame with all weather wicker.                                                             |
| SALINAS      | 10013                      | <b>Arm Chair:</b> W24" D22" H34"<br><b>Dining Table:</b> W60" D36" H30"                     | Table: Triple powder coated aluminum frame with plastic wood slatted top.Chair: Triple powder coated aluminum frame. Back wrapped in all weather wicker, quick dry foam seatcushion covered in Sunbrella fabric. |