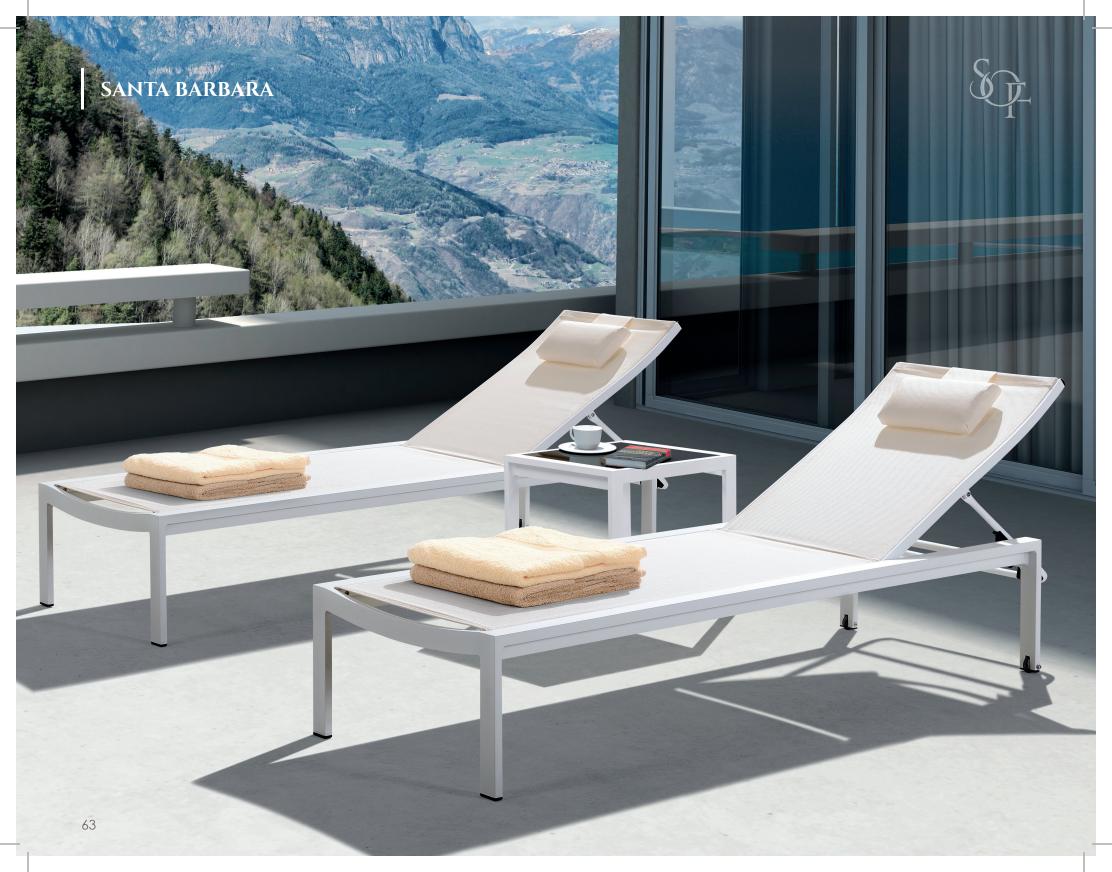

# SUNLOUNGERS

Basking in the beautiful sun never felt so good.

MAZATLAN, BUENA VISTA, SALAMANCA

# SUNLOUNGERS

| ASPEN                                | 30004L                     | Sunlounger: W81" D25.5" H13.5"                                                                                         | Stainless steel frame with commercial grade sling for front/back.                                                                                                                                           |
|--------------------------------------|----------------------------|------------------------------------------------------------------------------------------------------------------------|-------------------------------------------------------------------------------------------------------------------------------------------------------------------------------------------------------------|
| BERMUDA                              | 3435L<br>3435Z             | Umbrella: D118" H100" Base to be filled<br>with sand or water.<br>Sunlounger: L78.5" W25.5" H14"<br>Table: 20" 20" 16" | Sunlounger: Triple powder coated aluminum frame with all weather wicker. Quick dry foam cush-<br>ions covered in Sunbrella fabric.<br>Umbrella: Triple powder coated aluminum with Sunbrella fabric canopy. |
| IBIZA                                | 30006L                     | Sunlounger: W54" D22" H27.5"                                                                                           | Triple powder coated aluminum with commercial grade sling as seat/back.                                                                                                                                     |
| MAZATLAN<br>BUENA VISTA<br>SALAMANCA | 30026L<br>30027L<br>30028L | Sunlounger: W75" D28" H36"<br>Sunlounger: W74" D28.5" H35"<br>Sunlounger: W77.5" D26.5 H39"                            | Triple powder coated aluminum frame with commercial grade sling as seat/back.                                                                                                                               |
| POMPANO                              | MY4002                     | 78.5" 27.5" 14"                                                                                                        | Stainless steel frame with commercial grade sling. (Can also be made with triple powder coated aluminum frame)                                                                                              |
| PORTLAND                             | 30003L                     | Sunlounger: W73" D27" H19"                                                                                             | Stainless steel frame frame with commercial grade sling and faux wood arm detail.                                                                                                                           |
| RALEIGH                              | 30014L<br>30014Z           | <b>Sunlounger:</b> W77" D25.5" H24"<br><b>Coffee Table:</b> W18" D18" H12"                                             | Triple powder coated aluminum frame wrapped in all weather wicker.                                                                                                                                          |
| SANDHURST                            | 30013L<br>30013Z           | Sunlounger: W79" D31" H40"<br>Side Table: W18" D18" H18"                                                               | Sunlounger: Triple powder coated aluminium frame wrapped in all weather wicker.<br>Table: Triple powder coated aluminium frame wrapped in all weather wicker, tempered glass top.                           |
| SANTA<br>BARBARA                     | 30025L<br>30025Z           | Daybed: W78.5" D24.5" H35.5"<br>Coffee Table: W18" D18" H18"                                                           | Triple powder coated aluminum with commercial grade sling for front/back.                                                                                                                                   |
| SEABROOK                             | 9185                       | Sunlounger: W79" D26" H14"<br>End Table: W18" D18" H17"                                                                | Sunlounger: Triple powder coated aluminium frame wrapped in all weather wicker<br>Table: Triple powder coated aluminium frame wrapped in all weather wicker, tempered glass top.                            |
|                                      |                            |                                                                                                                        |                                                                                                                                                                                                             |