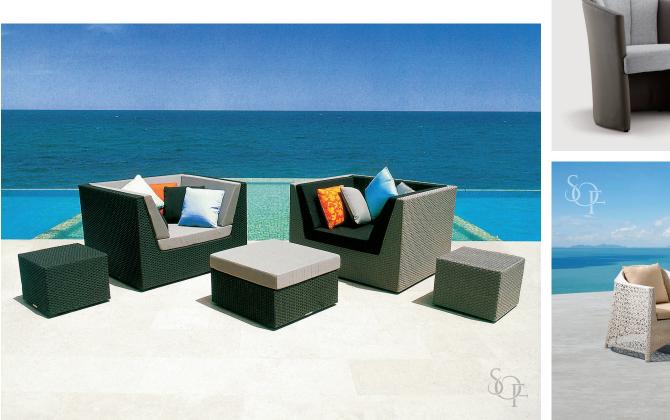

# SOFA SETS / LOUNGING

Welcome your guests to an unforgettable outdoor lounging experience that is both comfortable and elegant, every time.

## SOFA SETS / LOUNGING

| ALMADA    | 20087A<br>20087Z                                        | <b>Rotatable Sofa:</b> W35" D37" H31"<br><b>Coffee Table:</b> D24.4" H17"                                                                                                                         | Chair and Footrest: Triple powder coated aluminum frame with all weather wicker. Quick dry foam cushions covered in Sunbrella fabric.                                                                                                                                                                                    |
|-----------|---------------------------------------------------------|---------------------------------------------------------------------------------------------------------------------------------------------------------------------------------------------------|--------------------------------------------------------------------------------------------------------------------------------------------------------------------------------------------------------------------------------------------------------------------------------------------------------------------------|
|           | 20087D                                                  | Footrest: D35" H13.5"                                                                                                                                                                             | Coffee Table: Triple powder coated aluminum frame with all weather wicker and glass top.                                                                                                                                                                                                                                 |
| AVIGNON   | 20086A<br>20086B<br>20086Z                              | Single Sofa: W25" D28" H31"<br>2-Seater Sofa: W25" D52" H31"<br>Coffee Table: W39" D20" H13"                                                                                                      | <ul> <li>Chair: Triple powder coated aluminum frame wrapped in all weather wicker. Quick dry foam cushion covered in Sunbrella fabric.</li> <li>Coffee Table: Triple powder coated aluminum frame with all weather wicker and glass top.</li> <li>Footrest: Aluminum frame with rattan.</li> </ul>                       |
| BALI      | 20089A<br>20089B<br>20089Z                              | <b>Single Sofa:</b> W36" D32.5" H32"<br><b>2-Seater Sofa:</b> W36" D57" H32"<br><b>Coffee Table:</b> W39" D24" H17"                                                                               | Chair: Triple powder coated aluminum frame wrapped in all weather wicker. Quick dry foam cush-<br>ions covered in Sunbrella fabric.<br>Coffee Table: Triple powder coated aluminum frame with all weather wicker and glass top.                                                                                          |
| BERKELEY  | 2087A<br>2087A1<br>2087A2<br>2087A2-1<br>2087B<br>2087Z | Single Sofa: W31.5" D36" H37"<br>Left Arm Sofa: W31.5" D36" H37"<br>Right Arm Sofa: W31.5" D36" H37"<br>Corner Sofa: W34" D36" H37"<br>Middle Sofa: W31.5" D36" H37"<br>Table: W31.5" D31.5" H16" | All Pieces: Triple powder coated aluminum frame covered with all weather wicker. Quick dry foam cushions covered in Sunbrella fabric.                                                                                                                                                                                    |
| BRISBANE  | 10001                                                   | Sofa: W27" D25.5" H31.5"<br>Coffee Table: D18" H17" W18"                                                                                                                                          | <b>Seating:</b> Triple powder coated aluminum frame with all weather wicker.<br><b>Table:</b> Triple powder coated aluminum frame with glass top.                                                                                                                                                                        |
| BROOKFORD | 10002                                                   | Single Sofa: W29" D32" H26"<br>Double Seat Sofa: W55.5" D31.5" H26"<br>Coffee Table: W43.3" D196.8" H11.8"                                                                                        | Seating: Triple powder coated aluminum frame with sling wrap. Quick dry foam cushions covered in Sunbrella fabric.         Table: Triple powder coated aluminum frame with sling wrapping and glass top.                                                                                                                 |
| CAIRNS    | 2602A<br>2602D<br>2602Z                                 | Single Sofa: W43" D42" H28"<br>Footstool: W27" D27" H10"<br>Table: W24" D24" H20"                                                                                                                 | <ul> <li>Sofa: Triple powder coated aluminum frame wrapped in all weather wicker.</li> <li>Footrest: Triple powder coated aluminum wrapped in all weather wicker. Quick dry foam cushion covered in Sunbrella fabric.</li> <li>Side Table: Triple powder coated aluminum frame wrapped in all weather wicker.</li> </ul> |
| CARTAGENA | 20028L<br>20028D                                        | Lounge: W65" D137" H62"<br>Ottoman: W29" D21" H17"                                                                                                                                                | <b>Sofa:</b> Triple powder coated aluminum frame wrapped in all weather wicker<br><b>Ottoman:</b> Triple powder coated aluminum wrapped in all weather wicker. Quick dry foam cushion covered in Sunbrella fabric.                                                                                                       |