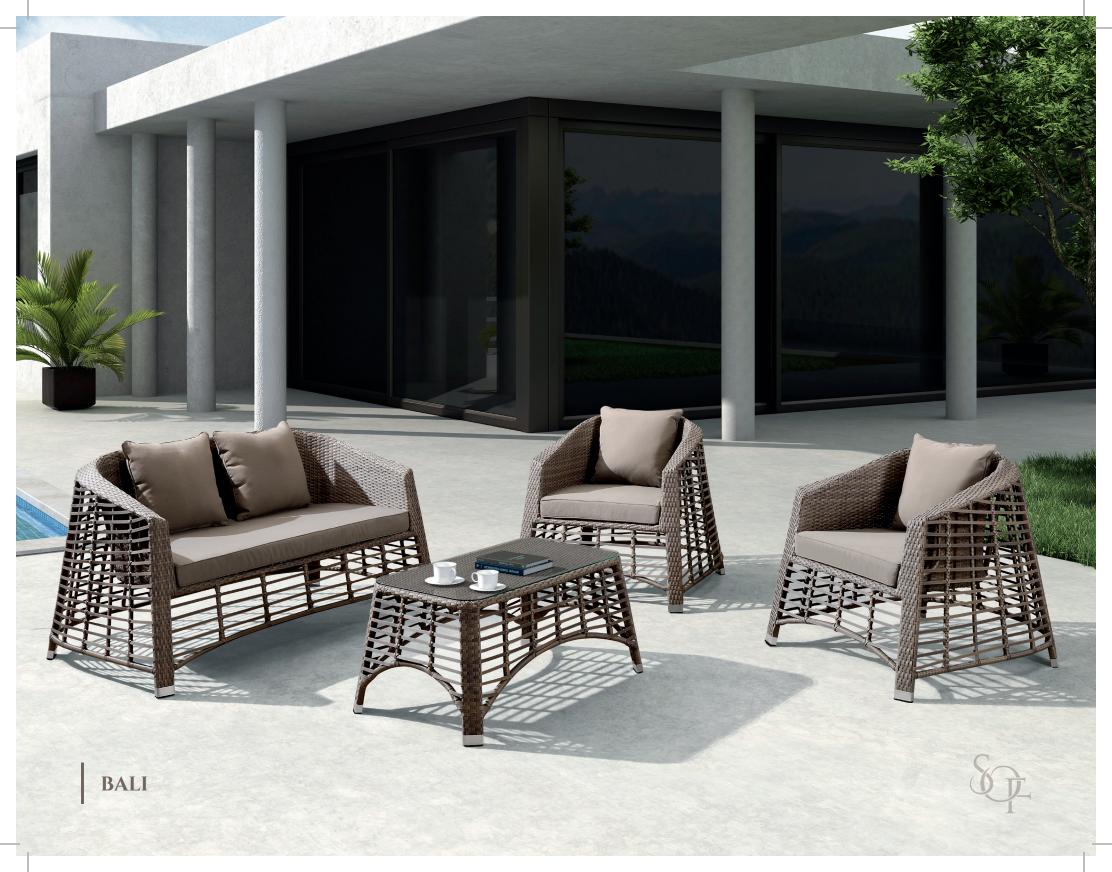

## SOFA SETS / LOUNGING

| ALMADA    | 20087A<br>20087Z                                        | <b>Rotatable Sofa:</b> W35" D37" H31"<br><b>Coffee Table:</b> D24.4" H17"                                                                                                                         | Chair and Footrest: Triple powder coated aluminum frame with all weather wicker. Quick dry foam cushions covered in Sunbrella fabric.                                                                                                                                                                                    |
|-----------|---------------------------------------------------------|---------------------------------------------------------------------------------------------------------------------------------------------------------------------------------------------------|--------------------------------------------------------------------------------------------------------------------------------------------------------------------------------------------------------------------------------------------------------------------------------------------------------------------------|
|           | 20087D                                                  | Footrest: D35" H13.5"                                                                                                                                                                             | Coffee Table: Triple powder coated aluminum frame with all weather wicker and glass top.                                                                                                                                                                                                                                 |
| AVIGNON   | 20086A<br>20086B<br>20086Z                              | Single Sofa: W25" D28" H31"<br>2-Seater Sofa: W25" D52" H31"<br>Coffee Table: W39" D20" H13"                                                                                                      | <ul> <li>Chair: Triple powder coated aluminum frame wrapped in all weather wicker. Quick dry foam cushion covered in Sunbrella fabric.</li> <li>Coffee Table: Triple powder coated aluminum frame with all weather wicker and glass top.</li> <li>Footrest: Aluminum frame with rattan.</li> </ul>                       |
| BALI      | 20089A<br>20089B<br>20089Z                              | <b>Single Sofa:</b> W36" D32.5" H32"<br><b>2-Seater Sofa:</b> W36" D57" H32"<br><b>Coffee Table:</b> W39" D24" H17"                                                                               | Chair: Triple powder coated aluminum frame wrapped in all weather wicker. Quick dry foam cush-<br>ions covered in Sunbrella fabric.<br>Coffee Table: Triple powder coated aluminum frame with all weather wicker and glass top.                                                                                          |
| BERKELEY  | 2087A<br>2087A1<br>2087A2<br>2087A2-1<br>2087B<br>2087Z | Single Sofa: W31.5" D36" H37"<br>Left Arm Sofa: W31.5" D36" H37"<br>Right Arm Sofa: W31.5" D36" H37"<br>Corner Sofa: W34" D36" H37"<br>Middle Sofa: W31.5" D36" H37"<br>Table: W31.5" D31.5" H16" | All Pieces: Triple powder coated aluminum frame covered with all weather wicker. Quick dry foam cushions covered in Sunbrella fabric.                                                                                                                                                                                    |
| BRISBANE  | 10001                                                   | Sofa: W27" D25.5" H31.5"<br>Coffee Table: D18" H17" W18"                                                                                                                                          | <b>Seating:</b> Triple powder coated aluminum frame with all weather wicker.<br><b>Table:</b> Triple powder coated aluminum frame with glass top.                                                                                                                                                                        |
| BROOKFORD | 10002                                                   | Single Sofa: W29" D32" H26"<br>Double Seat Sofa: W55.5" D31.5" H26"<br>Coffee Table: W43.3" D196.8" H11.8"                                                                                        | Seating: Triple powder coated aluminum frame with sling wrap. Quick dry foam cushions covered in Sunbrella fabric.         Table: Triple powder coated aluminum frame with sling wrapping and glass top.                                                                                                                 |
| CAIRNS    | 2602A<br>2602D<br>2602Z                                 | Single Sofa: W43" D42" H28"<br>Footstool: W27" D27" H10"<br>Table: W24" D24" H20"                                                                                                                 | <ul> <li>Sofa: Triple powder coated aluminum frame wrapped in all weather wicker.</li> <li>Footrest: Triple powder coated aluminum wrapped in all weather wicker. Quick dry foam cushion covered in Sunbrella fabric.</li> <li>Side Table: Triple powder coated aluminum frame wrapped in all weather wicker.</li> </ul> |
| CARTAGENA | 20028L<br>20028D                                        | Lounge: W65" D137" H62"<br>Ottoman: W29" D21" H17"                                                                                                                                                | <b>Sofa:</b> Triple powder coated aluminum frame wrapped in all weather wicker<br><b>Ottoman:</b> Triple powder coated aluminum wrapped in all weather wicker. Quick dry foam cushion covered in Sunbrella fabric.                                                                                                       |