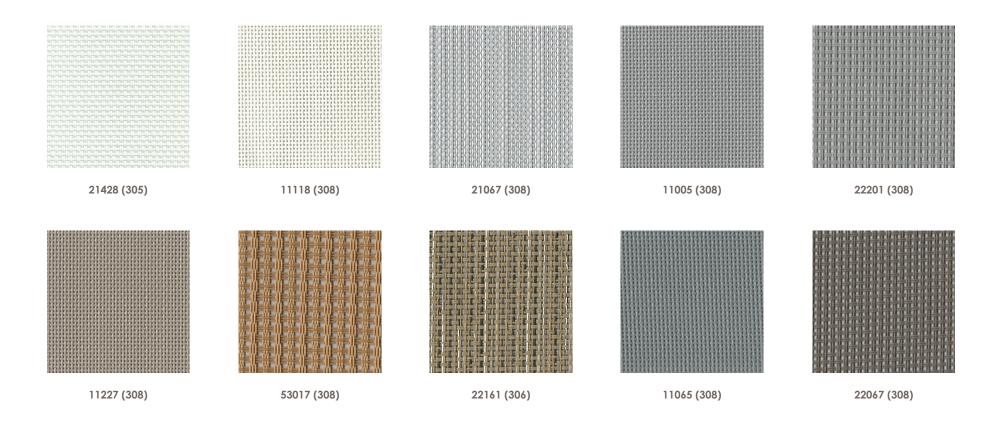

# SILHOUETTE SLING FABRIC

Our vinyl-coated synthetic fiber mesh (also referred to as PVC mesh or sling fabric) is a beautiful breathable option for many outdoor furniture pieces. This fabric is strong and does not stretch. Our PVC mesh fabrics are made of vinyl-coated polyester.

They make a durable, easy-to-clean, colorfast and strong outdoor fabric that doesn't promote mildew growth. They won't stretch or fade – and will make your furniture look beautiful for years to come.

61006 (308)