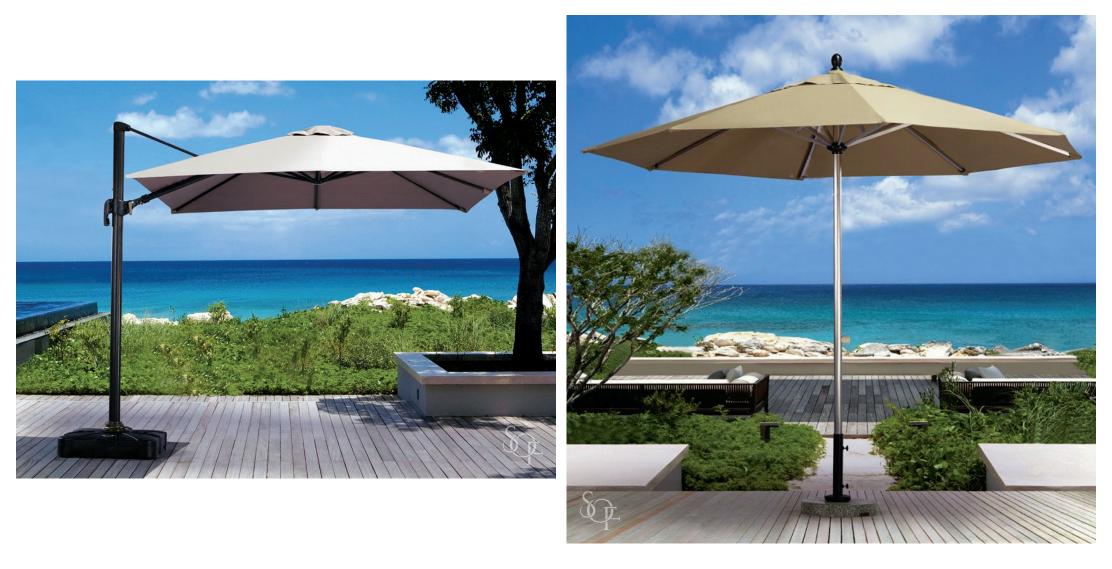

# UMBRELLAS

Adjust the light to allow guests to set their own scene and make the most out of their own experiences.

### UMBRELLAS

| YG-U175  | D138" H98"<br><b>Base:</b> L19" W19" H2"    | Marble base. Triple powder coated aluminum frame with Sunbrella fabric.                                       |
|----------|---------------------------------------------|---------------------------------------------------------------------------------------------------------------|
| YG-U1801 | D116" H98"<br><b>Base:</b> L20" W20" H4"    | Marble base. Triple powder coated aluminum frame with Sunbrella fabric.                                       |
| YG-U200  | L118" W118" H98"<br>Base: L33.5" W33.5" H8" | Plastic base (to be water or sand filled on site). Triple powder coated aluminum frame with Sunbrella fabric. |
| YG-U201B | D138" H114"<br><b>Base:</b> L35" W35" H8"   | Plastic base (water-filled). Triple powder coated aluminum frame with Sunbrella fabric.                       |
| YG-U833B | L118" W118" H98"<br>Base: L20" W20" H3"     | Marble base. Triple powder coated aluminum frame with Sunbrella fabric.                                       |
| YG-U852  | L118" W118" H98"<br>Base: L25.5" W18" H3"   | Marble base. Brushed aluminum frame with Sunbrella fabric.                                                    |
| YG-U854B | D116" H98"<br>Base: L18" W18" H2.5"         | Marble base. Triple powder coated aluminum frame with Sunbrella fabric.                                       |