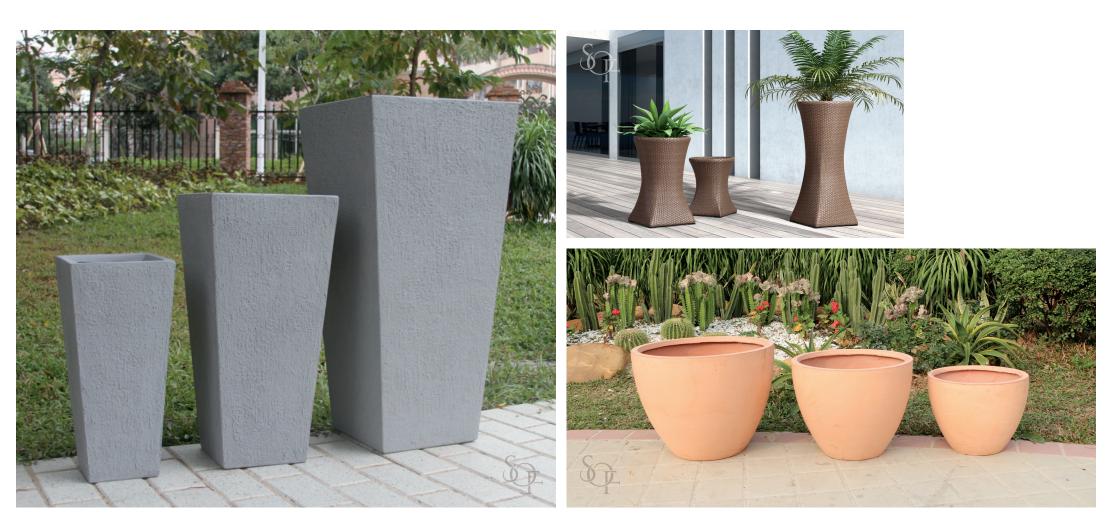

### PLANTERS / ACCESSORIES

Enhance the patio experience with the beautiful colors and smell of flowers in our elegantly designed pots and vases.

### PLANTERS / ACCESSORIES

| FAUNA   | 10017                            | 1: W18" D18" H40"<br>2: W18" D18" H27.5"<br>3: W16" D16" H20"                                               | Triple powder coated aluminum frame wrapped in all weather wicker. |  |  |
|---------|----------------------------------|-------------------------------------------------------------------------------------------------------------|--------------------------------------------------------------------|--|--|
| FOLIAGE | 80005K-1<br>80005K-2<br>80005K-3 | Large Planter: W20" D20" H39"<br>Medium Planter: W20" D20" H31"<br>Small Planter: W20" D20" H24"            | Triple powder coated aluminum frame wrapped in all weather wicker. |  |  |
| FC1601  | 10018                            | <b>A:</b> Φ21" H39.5"<br><b>B:</b> Φ17" H31.5"<br><b>C:</b> Φ13.5" H23.5"<br><b>D:</b> Φ9.5" H16            | Fiber clay, smooth texture.                                        |  |  |
| FC1604  | 10019                            | <b>Α:</b> Φ21" H16"<br><b>Β:</b> Φ17.5" H13.5"<br><b>C:</b> Φ14.5" H11"                                     | Fiber clay, smooth texture.                                        |  |  |
| FC1605  | 10020                            | <b>Α:</b> Φ24" H12"<br><b>B:</b> Φ17" H9"<br><b>C:</b> Φ12" H7"                                             | Fiber clay, smooth texture.                                        |  |  |
| FC1606  | 10021                            | A: L24" W24" H24"<br>B: L20" W20" H20"<br>C: L15" W15" H15"<br>D: L12"300 W12" H12"<br>E: L8.5" W8.5" H8.5" | Fiber clay, smooth texture.                                        |  |  |
| FC1607  | 10022                            | <b>A:</b> Φ24" H31.5"<br><b>B:</b> Φ20" H27.5"<br><b>C:</b> Φ16" H24"<br><b>D:</b> Φ12" H20"                | Fiber clay, smooth texture.                                        |  |  |
| FC1611  | 10023                            | <b>Α:</b> Φ18" Η12"<br><b>Β:</b> Φ14" Η9.5"                                                                 | Fiber clay.                                                        |  |  |

| FC1615 | 10024    | <b>Α:</b> Φ18" Η12"<br><b>Α:</b> Φ15" Η10"<br><b>Α:</b> Φ15" Η10"                      | Fiber clay, smooth texture. |
|--------|----------|----------------------------------------------------------------------------------------|-----------------------------|
| FC1618 | 10025    | A: L17" W17" H35.5"<br>B: L12.5" W12.5" H26"<br>C: L61" W61" H20"                      | Fiber clay, smooth texture. |
| FC1617 | 10026    | A: L17" W17" H31.5"<br>B: L14" W14" H27.5"<br>C: L11" W11" H24"<br>D: L8.5" W8.5" H20" | Fiber clay, smooth texture. |
| HEATER | YG-N314A | L35" W35" H96.5"                                                                       | Cast aluminum.              |