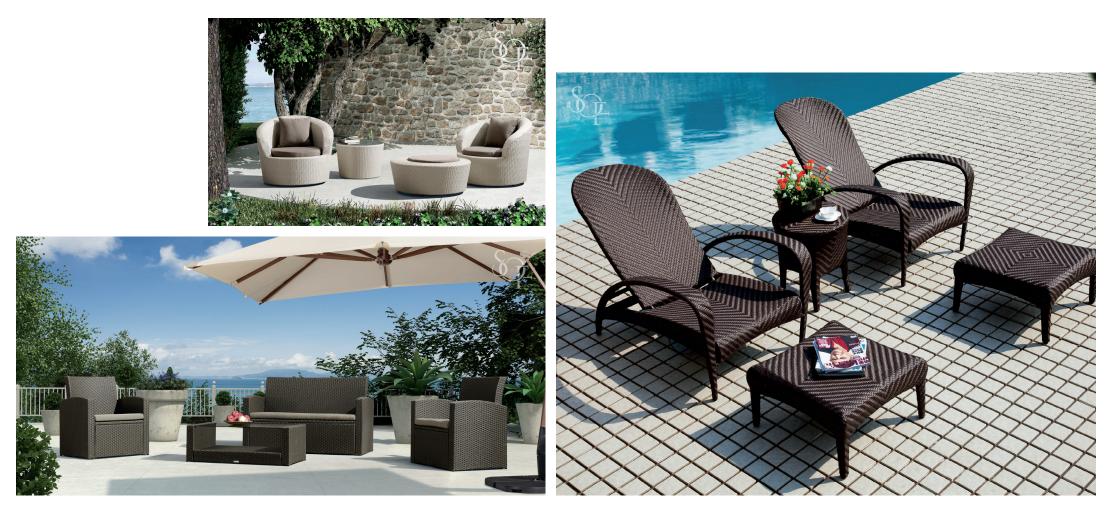

# SOFA SETS / LOUNGING

Welcome your guests to an unforgettable outdoor lounging experience that is both comfortable and elegant, every time.

## SOFA SETS / LOUNGING

| ALMADA    | 20087A<br>20087Z                                        | <b>Rotatable Sofa:</b> W35" D37" H31"<br><b>Coffee Table:</b> D24.4" H17"                                                                                                                         | Chair and Footrest: Triple powder coated aluminum frame with all weather wicker. Quick dry foam cushions covered in Sunbrella fabric.                                                                                                                                                                                    |
|-----------|---------------------------------------------------------|---------------------------------------------------------------------------------------------------------------------------------------------------------------------------------------------------|--------------------------------------------------------------------------------------------------------------------------------------------------------------------------------------------------------------------------------------------------------------------------------------------------------------------------|
|           | 20087D                                                  | Footrest: D35" H13.5"                                                                                                                                                                             | Coffee Table: Triple powder coated aluminum frame with all weather wicker and glass top.                                                                                                                                                                                                                                 |
| AVIGNON   | 20086A<br>20086B<br>20086Z                              | Single Sofa: W25" D28" H31"<br>2-Seater Sofa: W25" D52" H31"<br>Coffee Table: W39" D20" H13"                                                                                                      | <ul> <li>Chair: Triple powder coated aluminum frame wrapped in all weather wicker. Quick dry foam cushion covered in Sunbrella fabric.</li> <li>Coffee Table: Triple powder coated aluminum frame with all weather wicker and glass top.</li> <li>Footrest: Aluminum frame with rattan.</li> </ul>                       |
| BALI      | 20089A<br>20089B<br>20089Z                              | <b>Single Sofa:</b> W36" D32.5" H32"<br><b>2-Seater Sofa:</b> W36" D57" H32"<br><b>Coffee Table:</b> W39" D24" H17"                                                                               | Chair: Triple powder coated aluminum frame wrapped in all weather wicker. Quick dry foam cush-<br>ions covered in Sunbrella fabric.<br>Coffee Table: Triple powder coated aluminum frame with all weather wicker and glass top.                                                                                          |
| BERKELEY  | 2087A<br>2087A1<br>2087A2<br>2087A2-1<br>2087B<br>2087Z | Single Sofa: W31.5" D36" H37"<br>Left Arm Sofa: W31.5" D36" H37"<br>Right Arm Sofa: W31.5" D36" H37"<br>Corner Sofa: W34" D36" H37"<br>Middle Sofa: W31.5" D36" H37"<br>Table: W31.5" D31.5" H16" | All Pieces: Triple powder coated aluminum frame covered with all weather wicker. Quick dry foam cushions covered in Sunbrella fabric.                                                                                                                                                                                    |
| BRISBANE  | 10001                                                   | Sofa: W27" D25.5" H31.5"<br>Coffee Table: D18" H17" W18"                                                                                                                                          | <b>Seating:</b> Triple powder coated aluminum frame with all weather wicker.<br><b>Table:</b> Triple powder coated aluminum frame with glass top.                                                                                                                                                                        |
| BROOKFORD | 10002                                                   | Single Sofa: W29" D32" H26"<br>Double Seat Sofa: W55.5" D31.5" H26"<br>Coffee Table: W43.3" D196.8" H11.8"                                                                                        | Seating: Triple powder coated aluminum frame with sling wrap. Quick dry foam cushions covered in Sunbrella fabric.         Table: Triple powder coated aluminum frame with sling wrapping and glass top.                                                                                                                 |
| CAIRNS    | 2602A<br>2602D<br>2602Z                                 | Single Sofa: W43" D42" H28"<br>Footstool: W27" D27" H10"<br>Table: W24" D24" H20"                                                                                                                 | <ul> <li>Sofa: Triple powder coated aluminum frame wrapped in all weather wicker.</li> <li>Footrest: Triple powder coated aluminum wrapped in all weather wicker. Quick dry foam cushion covered in Sunbrella fabric.</li> <li>Side Table: Triple powder coated aluminum frame wrapped in all weather wicker.</li> </ul> |
| CARTAGENA | 20028L<br>20028D                                        | Lounge: W65" D137" H62"<br>Ottoman: W29" D21" H17"                                                                                                                                                | <b>Sofa:</b> Triple powder coated aluminum frame wrapped in all weather wicker<br><b>Ottoman:</b> Triple powder coated aluminum wrapped in all weather wicker. Quick dry foam cushion covered in Sunbrella fabric.                                                                                                       |

| CHESAPEAKE         | 2753A<br>2753B<br>2753Z<br>2753D     | Single Sofa: W36" D43" H28"<br>Two Seat Sofa: W36" D54" H28"<br>Long Table: W36" D43" H16"<br>Footstool: W43" D35" H16"          | <b>Seating:</b> Stainless steel frame with all weather wicker.<br><b>Coffee Table:</b> Stainless steel frame with all weather wicker and glass top.<br><b>Footstool:</b> Stainless steel frame with all weather wicker.                                                                                                                    |
|--------------------|--------------------------------------|----------------------------------------------------------------------------------------------------------------------------------|--------------------------------------------------------------------------------------------------------------------------------------------------------------------------------------------------------------------------------------------------------------------------------------------------------------------------------------------|
| COCOA BEACH        | 20088A<br>20088B<br>20088Z           | Single Sofa: W35" D30" H29.5"<br>2-Seater Sofa: W35" D57" H29.5"<br>Coffee Table: W40.5" D25.5" H17"                             | <b>Seating:</b> Triple powder coated aluminum frame wrapped in all weather wicker.<br><b>Coffee Table:</b> Triple powder coated aluminum frame with all weather wicker and glass top.                                                                                                                                                      |
| CORDERO            | 10003                                | <b>Chair:</b> W32" D29" H35"<br><b>Table:</b> 35" H29"                                                                           | Triple powder coated alum frame with HPL table top.                                                                                                                                                                                                                                                                                        |
| CORDERO W/<br>TEAK | 10004                                | <b>Chair:</b> W32" D29" H35"<br><b>Table:</b> W18" D19" H19"                                                                     | <b>Sofa:</b> Triple powder coated aluminum frame with all weather rope and plastic wood arm detail.<br><b>Coffee Table:</b> Triple powder coated aluminum frame with all weather rope and glass top.                                                                                                                                       |
| DRESDEN            | 20066A<br>20066Z-1                   | Single Sofa: W34" D33" H29"<br>Coffee Table: W24" D24" H13"                                                                      | <b>Chair:</b> Triple powder coated aluminum frame wrapped in all weather wicker.<br><b>Coffee Table:</b> Triple powder coated aluminum frame with all weather wicker and glass top.                                                                                                                                                        |
| DUNKIRK            | 10005                                | Single Sofa: W31.5" D31.5" H23"<br>Double Sofa: W67" D31.5" H23"<br>Coffee Table: W35.5" D24" H13"<br>Side Table: W24" D24" H13" | Seating: Triple powder coated aluminum frames. Quick dry foam cushions covered in all weather sling.<br>Table: Triple powder coated aluminum frame with aluminum top.                                                                                                                                                                      |
| DURHAM             | 20056A<br>20056B<br>20056Z<br>20056D | Single Sofa: W28" D27.5" H33"<br>2-Seater Sofa: W28" D48" H33"<br>Coffee Table: W35" D22" H14.5"<br>Footrest: W17" D21" H16"     | <ul> <li>Seating: Aluminum frame wrapped in all weather wicker. Quick dry foam cushion covered in Sunbrella fabric.</li> <li>Coffee Table: Aluminum frame wrapped in all weather wicker with glass on top.</li> <li>Footrest: Aluminum frame wrapped in all weather wicker. Quick dry foam cushion covered in Sunbrella fabric.</li> </ul> |
| EDMONTON           | 20047F-1<br>20047D<br>20047Z-2       | Single Sofa: W29.5" D29" H32"<br>Footrest: W21" D25" H16"<br>Coffee Table: W20" D20" H18"                                        | <ul> <li>Chair: Stainless steel frame wrapped in all weather wicker.</li> <li>Footrest: Stainless steel wrapped in all weather wicker. Quick dry foam cushion covered in Sunbrella fabric.</li> <li>Side Table: Stainless steel frame wrapped in all weather wicker.</li> </ul>                                                            |
| FAIRFIELD          | 20118A<br>20118B<br>20118Z           | Single Sofa: W27.5" D32" H26"<br>2-Seater Sofa: W27.5" D57" H26"<br>Coffee Table: W39.5" D24" H16"                               | All Seating Pieces: Triple powder coated aluminum frame, quick dry foam cushions covered in Sunbrella fabric.<br>Table: Triple powder coated aluminum frame with plastic wood slatted top.                                                                                                                                                 |
| FONTANA            | 30011L<br>30011D                     | <b>Daybed:</b> W40" D75" H30.5"(Roof Height 57")<br><b>Footrest:</b> W55" D26.6" H13"                                            | All Pieces: Aluminum frames wrapped in all weather wicker. Cushions are quick dry foam covered in Sunbrella fabric.                                                                                                                                                                                                                        |

| GENEVA    | MY1289                                             | Loveseat: W45" D24.5" H32"<br>Single Chair: W22.5" D24.5" H32"<br>Coffee Table: W43.5" D24" H15"                                                                                                   | <ul> <li>Seating: Triple powder coated aluminum frame with commercial grade sling wrap. Quick dry foam cushions covered in Sunbrella fabric.</li> <li>Table: Triple powder coated aluminum frame with sling wrapping and glass top.</li> </ul>         |
|-----------|----------------------------------------------------|----------------------------------------------------------------------------------------------------------------------------------------------------------------------------------------------------|--------------------------------------------------------------------------------------------------------------------------------------------------------------------------------------------------------------------------------------------------------|
| GREENWICH | 10006                                              | Corner Sofa: W71" D36" H27"<br>3 Seat Sofa: W86.5" D36" H27"<br>Single Sofa: W35.5" D36" H27"<br>Armless Sofa: W59" D36" H27"<br>Footrest: W35.5" D35.5" H12"                                      | <b>Sofa:</b> Triple powder coated aluminum frame. Quick dry foam cushions covered in Sunbrella fabric.<br><b>Table:</b> Triple powder coated aluminum frame with slatted aluminum top.                                                                 |
| IPANEMA   | 30009L                                             | Lounge: W55" D91" H81"                                                                                                                                                                             | Triple powder coated aluminum frame wrapped in all weather wicker, quick dry foam cushions covered in Sunbrella fabric.                                                                                                                                |
| LARIOS    | 20018A-1<br>20018B-1<br>HY20018Z-1                 | Single Sofa: W27.5" D32" H24.5"<br>2-Seater Sofa: W27.5" D57" H24.5"<br>Coffee Table: W39.5" D23.5" H16"                                                                                           | Sofa: Triple powder coated aluminum frame. Quick dry foam cushions covered in Sunbrella fabric.Plastic Wood Arm DetailTable: Triple powder coated aluminum frame with plastic wood slatted top.                                                        |
| LISBON    | 20076A<br>20076B<br>20076Z                         | Single Sofa: W34" D32" H31"<br>2-seater Sofa: W34" D61" H31"<br>Coffee Table: W41" D22" H17"                                                                                                       | <ul> <li>Seating: Triple powder coated aluminum frame wrapped in all weather wicker. Quick dry foam cushions covered in Sunbrella fabric.</li> <li>Coffee Table: Triple powder coated aluminum frame with all weather wicker and glass top.</li> </ul> |
| MACAU     | 20024A<br>20024Z                                   | Single Sofa: W29" D31" H28"<br>Coffee Table: W22" D20" H11"                                                                                                                                        | <b>Sofa:</b> Triple powder coated aluminum frame wrapped commercial grade sling fabric.<br><b>Coffee Table:</b> Triple powder coated aluminum frame with all plastic wood top.                                                                         |
| MANDALAY  | 2756A<br>2756B<br>2756Z                            | <b>Single Sofa:</b> W37.5" D41" H31"<br><b>Two Seat Sofa:</b> W63" D41" H31"<br><b>Round Table:</b> Φ35" H13"                                                                                      | <ul> <li>Seating: Triple powder coated aluminum frame wrapped in all weather wicker. Quick dry foam cushions covered in Sunbrella fabric.</li> <li>Coffee Table: Triple powder coated aluminum frame with all weather wicker and glass top.</li> </ul> |
| MARKHAM   | 2701A<br>2701B<br>2701Z<br>2701Z-1                 | Single Sofa: W31" D31" H28"<br>Two Seat Sofa: W55" D31" H28"<br>Long Table: W43" D24" H14"<br>Side Table: W18" D18" H18"                                                                           | <b>Seating:</b> Triple powder coated aluminum frame wrapped in all weather wicker. Quick dry foam cushions covered in Sunbrella fabric.<br><b>Coffee Table:</b> Triple powder coated aluminum frame with all weather wicker and glass top.             |
| MELBOURNE | 2700A<br>2700B<br>2700C<br>2700D<br>2700Z<br>2700Z | Single Sofa: W33" D35" H29.5"<br>Two Seat Sofa: W34.5" D64.5" H30"<br>Three Seat Sofa: W35" D89" H30"<br>Footstool: W34.5" D29" H 17"<br>Long Table: W42" D24" H18.5"<br>Side Table: Φ27.5" H18.5" | Seating and Footstool: Triple powder coated aluminum frame with all weather wicker. Quick dry foam cushions covered in Sunbrella fabric.<br>Tables: Triple powder coated aluminum frame wrapped in all weather wicker and glass top.                   |
| MIAMI     | 20020A<br>20020B<br>20020Z                         | Single Sofa: W35.5" D33" H25"<br>Two Seat Sofa: W85.5" D33" H25"<br>Long Table: W47.5" D24" H17"<br>Side Table: W23.5" D23.5" H21.5"                                                               | <b>Sofa:</b> Brushed stainless steel legs/frame. All weather wicker seats with quick dry foam cushions covered in Sunbrella fabric.<br><b>Table:</b> Stainless steel frame with all weather wicker and tempered glass top.                             |