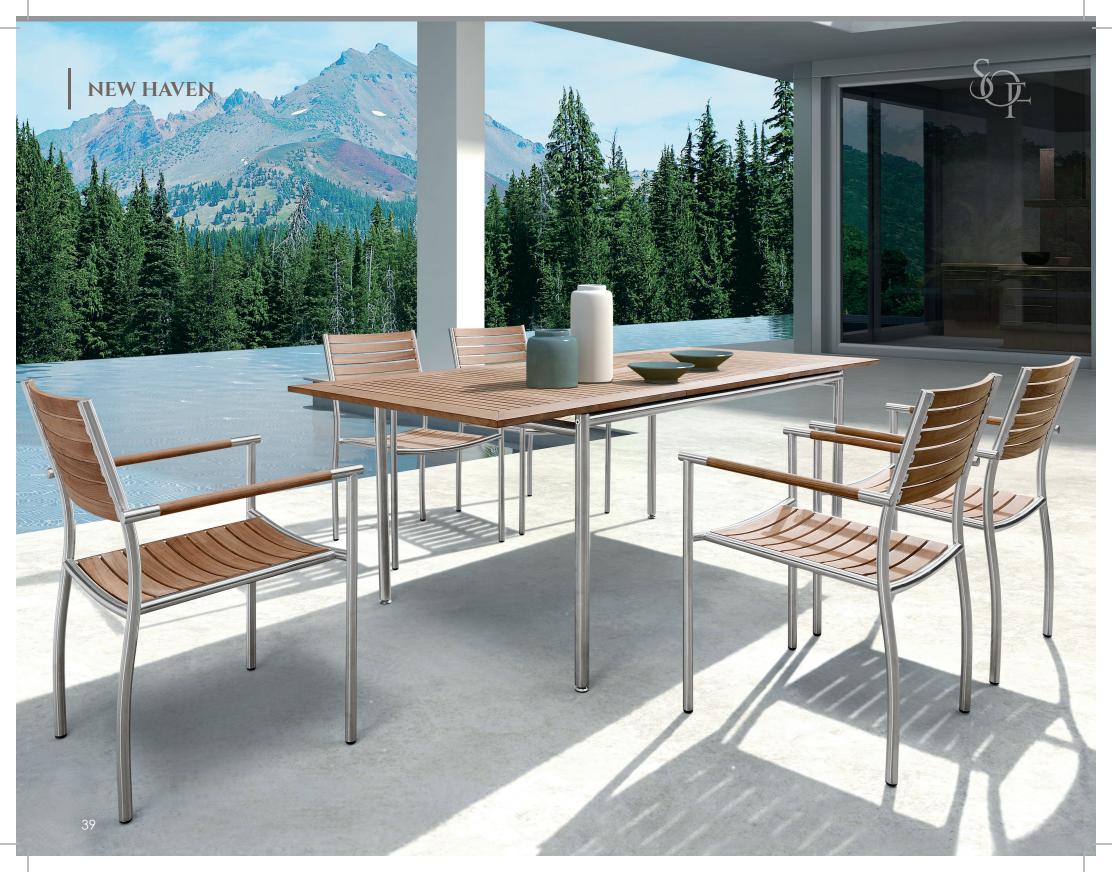

| MONROE       | 40007F<br>40007Z           | Dining Chair: W20" D22" H32"<br>Dining Table: W79"/98" D39" H30"                            | Chair: Triple powder coated aluminum frame with commercial grade padded sling back and seat.<br>Table: Triple powder coated aluminum frame with tempered glass top.                                              |
|--------------|----------------------------|---------------------------------------------------------------------------------------------|------------------------------------------------------------------------------------------------------------------------------------------------------------------------------------------------------------------|
| MONTREAL     | MY1160<br>MY1160           | Table: W47" D79"(116") H30"<br>Chair: W22" D23" H33.5"                                      | Extension Table: Brushed aluminum.<br>Arm Chair: Brushed aluminum, textilene fabric with teak arm (*teak arm can be faux teak).                                                                                  |
| NAPLES       | 20102A<br>20102Z-1         | Dining Chair: W25" D21.5" H34.5"<br>Dining Table: W55" D31.5" H30"                          | Table: Triple powder coated aluminum frame with all weather wicker and glass top.Chair: Triple powder coated aluminum frame with all wrapped in all weather wicker.                                              |
| NEW HAVEN    | 10001A<br>10001Z           | Arm Chair: W23.5" D21" H34"<br>Dinning Table: W59"(83") D35.5" H30"                         | Table: Triple powder coated aluminum frame with plastic wood slatted top.Chair: Triple powder coated aluminum frame with plastic wood slatted seat, back and arm detail.                                         |
| NORTHAMPTON  | 10037F<br>10037Z           | Arm Chair: W21" D21" H35"<br>Dinning Table: W35.5" D35.5" H30"                              | Table: Triple powder coated aluminum frame with plastic wood slatted top.Chair: Triple powder coated aluminum frame with plastic wood slatted seat and back.                                                     |
| NORWICH      | 10039F<br>10039A<br>10039Z | Arm Chair: W21" D21" H35"<br>Single Chair: W21" D18" H35"<br>Dining Table: W71" D35.5" H30" | Table: Triple powder coated aluminum frame with plastic wood slatted top.Chair: Triple powder coated aluminum frame with plastic wood slatted seat and back.                                                     |
| OAKLAND      | HY201416                   | Dining Chair: W20" D22" H32"                                                                | Triple powder coated aluminum frame and commercial grade padded sling, faux wood arm detail.                                                                                                                     |
| ODESSA       | MY4103-T                   | Table: W71"(47") D43" H30"<br>Chair: W21.5" D21.5" H33"                                     | Extension Table: #304 stainless steel, teak wood top.<br>Chair: stainless steel frame, teak arm detail and commercial sling fabric seats and backs.                                                              |
| ODESSA TOPEN | MY4103-T                   | Table: W71"(47") D43" H30"<br>Chair: W21.5" D21.5" H33"                                     | Extension Table: #304 stainless steel, teak wood top.<br>Chair: Stainless steel frame, teak arm detail and commercial sling fabric seats and backs.                                                              |
| PARIS        | 10016F<br>10016A<br>10020Z | Arm Chair: W24" D21" H35"<br>Single Chair: W23" D19" H35"<br>Table: W31.5" D31.5" H30"      | Table: Triple powder coated aluminum frame with glass top.Chair: Triple powder coated aluminum frame with all weather wicker.                                                                                    |
| PARMA        | 20106A<br>20106Z-1         | Dining Chair: W23" D21" H31.5"<br>Dining Table: D47" H30"                                   | Table: Triple powder coated aluminum frame with all weather wicker and glass top.Chair: Triple powder coated aluminum frame with all weather wicker. Quick dry foam cushions coveredin Sunbrella fabric.         |
| PISA         | 10008F<br>10008Z           | Arm Chair: W27" D22.5" H35"<br>Dinning Table: W83.5" D39" H30"                              | Table: Triple powder coated aluminum frame with glass top.Chair: Triple powder coated aluminum frame with commercial grade sling.                                                                                |
| POSADOS      | 20098F<br>20098Z           | Arm Chair: W60" D57" H86"<br>Dining Table: W90" D90" H75"                                   | Table: Triple powder coated aluminum frame with all weather wicker and glass top.Chair: Triple powder coated aluminum frame with all weather wicker.                                                             |
| SALINAS      | 10013                      | <b>Arm Chair:</b> W24" D22" H34"<br><b>Dining Table:</b> W60" D36" H30"                     | Table: Triple powder coated aluminum frame with plastic wood slatted top.Chair: Triple powder coated aluminum frame. Back wrapped in all weather wicker, quick dry foam seatcushion covered in Sunbrella fabric. |