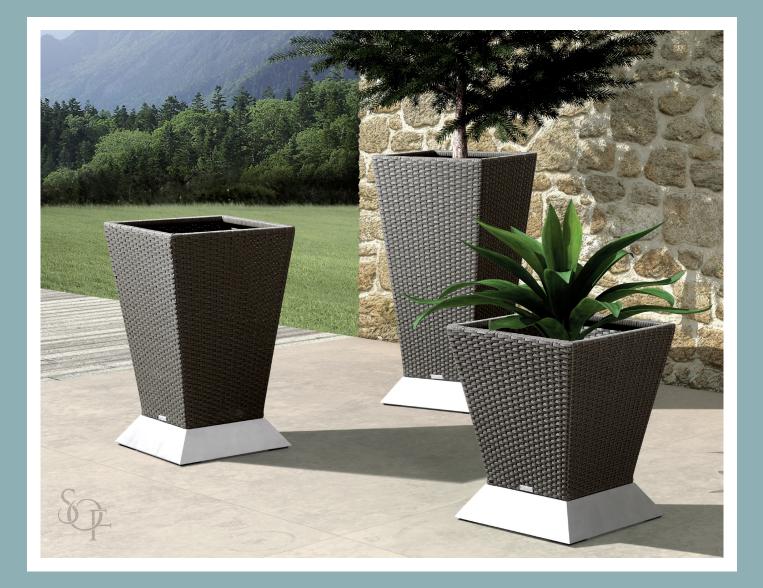

### PLANTERS / ACCESSORIES

Enhance the patio experience with the beautiful colors and smell of flowers in our elegantly designed pots and vases.

### PLANTERS / ACCESSORIES

| FAUNA   | 10017                            | 1: W18" D18" H40"<br>2: W18" D18" H27.5"<br>3: W16" D16" H20"                                               | Triple powder coated aluminum frame wrapped in all weather wicker. |  |  |
|---------|----------------------------------|-------------------------------------------------------------------------------------------------------------|--------------------------------------------------------------------|--|--|
| FOLIAGE | 80005K-1<br>80005K-2<br>80005K-3 | Large Planter: W20" D20" H39"<br>Medium Planter: W20" D20" H31"<br>Small Planter: W20" D20" H24"            | Triple powder coated aluminum frame wrapped in all weather wicker. |  |  |
| FC1601  | 10018                            | <b>A:</b> Φ21" H39.5"<br><b>B:</b> Φ17" H31.5"<br><b>C:</b> Φ13.5" H23.5"<br><b>D:</b> Φ9.5" H16            | Fiber clay, smooth texture.                                        |  |  |
| FC1604  | 10019                            | <b>Α:</b> Φ21" H16"<br><b>Β:</b> Φ17.5" H13.5"<br><b>C:</b> Φ14.5" H11"                                     | Fiber clay, smooth texture.                                        |  |  |
| FC1605  | 10020                            | <b>Α:</b> Φ24" H12"<br><b>B:</b> Φ17" H9"<br><b>C:</b> Φ12" H7"                                             | Fiber clay, smooth texture.                                        |  |  |
| FC1606  | 10021                            | A: L24" W24" H24"<br>B: L20" W20" H20"<br>C: L15" W15" H15"<br>D: L12"300 W12" H12"<br>E: L8.5" W8.5" H8.5" | Fiber clay, smooth texture.                                        |  |  |
| FC1607  | 10022                            | <b>A:</b> Φ24" H31.5"<br><b>B:</b> Φ20" H27.5"<br><b>C:</b> Φ16" H24"<br><b>D:</b> Φ12" H20"                | Fiber clay, smooth texture.                                        |  |  |
| FC1611  | 10023                            | <b>Α:</b> Φ18" Η12"<br><b>Β:</b> Φ14" Η9.5"                                                                 | Fiber clay.                                                        |  |  |