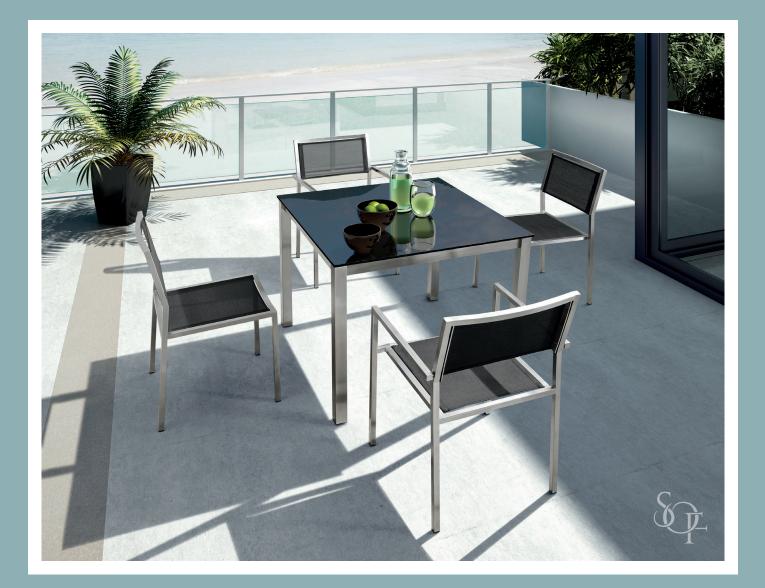

# DINING

Your guests will enjoy grabbing a seat at the table if it's specially crafted of high-quality and highly-durable materials. Recline, dine, and shine.

# DINING

| ATLANTIC  | 1652-C                    | Table: W71" D35.5" H30"<br>Chair: W23" D30" H37.5"                                         | Table: Triple powder coated aluminum frame with glass top.Chair: Triple powder coated aluminum frame with commercial grade sling fabric seats.                                                                           |
|-----------|---------------------------|--------------------------------------------------------------------------------------------|--------------------------------------------------------------------------------------------------------------------------------------------------------------------------------------------------------------------------|
| CALAIS    | 10020F<br>10020A          | Arm Chair: W21" D21" H32"<br>Table: W31" D31" H30"                                         | Table: Triple powder coated aluminum frame with all weather wicker and glass top.Chair: Triple powder coated aluminum frame with all weather wicker.                                                                     |
| CARDIFF   | 20100F<br>20100Z          | Arm Chair: W26" D23" H40"<br>Dining Table: W59" D35.5" H30"                                | Table: Triple powder coated aluminum frame with all weather wicker and glass top.Chair: Reclining triple powder coated aluminum frame wrapped in all weather wicker. Quick dry foamcushions covered in Sunbrella fabric. |
| DEVON     | MY4101                    | Table: W59" D31.5" H29"<br>Chair: W21.5" D21.5" H33"                                       | Table: Stainless steel base #304, stone glass top.Chair: Stainless #304 frame, commercial sling seat and back with teak arm detail.                                                                                      |
| DORADO    | MY1655                    | Table: W63" D35.5" H30"<br>Chair: W23" D30" H37.5"                                         | Table: Triple powder coated aluminum frame with teak top.Chair: Triple powder coated aluminum frame wrapped in all weather wicker.                                                                                       |
| FERRARA   | 20102A<br>20102Z-1        | Dining Chair: W25" D21.5" H34.5"<br>Dining Table: W55" D31.5" H30"                         | Table: Triple powder coated aluminum frame with all weather wicker and glass top.Chair: Triple powder coated aluminum frame wrapped in all weather wicker.                                                               |
| FLORENCE  | 10012F<br>10012Z          | Arm Chair: W26" D22" H32"<br>Dinning Table: W59" D35" H30"                                 | Table: Triple powder coated aluminum frame with all weather wicker and glass top.Chair: Triple powder coated aluminum frame with all weather wicker.                                                                     |
| GENOA     | 10004F<br>10004Z          | Arm Chair: W23.5" D25" H33.5"<br>Dinning Table: W79" D39" H29"                             | Table: Marble.         Chair: Triple owder coated aluminum frame with commercial grade sling seat and back.                                                                                                              |
| LA ROMANA | 10012                     | Chair: W23" D22" H35"<br>Table: W83" D35.5" H30"                                           | Table: Triple powder coated aluminum frame with glass top.Chair: Triple powder coated aluminum frame wrapped in all weather wicker. Quick dry foam cushionscovered in Sunbrella fabric.                                  |
| LAGUNA    | 4004A<br>6004Z            | <b>Chair:</b> W34" D22" H37"<br><b>Table:</b> Ф35" 29"                                     | Table: Triple powder coated aluminum frame with glass top.Chair: Triple powder coated aluminum frame with commercial sling fabric seats.                                                                                 |
| LUCCA     | 40007F-1<br>40007Z-1      | Dining Chair: W20" D22" H32"<br>Dining Table: W71" D35.5" H30"                             | Table: Triple powder coated aluminum frame with glass top.Chair: Triple powder coated aluminum frame with commercial grade sling fabric seats.                                                                           |
| MADISON   | 10011<br>10011A<br>10011Z | Arm Chair: W21" D22" H33"<br>Single Chair: W21" D18.5" H32.5"<br>Table: W35.5" D35.5" H30" | Table: Triple powder coated aluminum frame with glass top.Chair: Triple powder coated aluminum frame with commercial grade sling.                                                                                        |