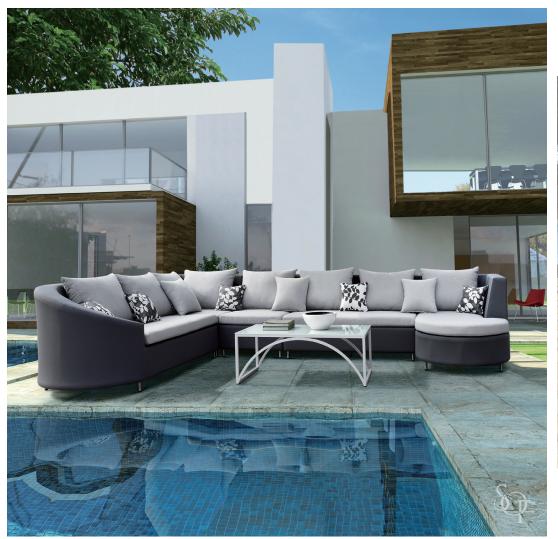

# SECTIONALS

| AUCKLAND     | 2600A-1<br>2600R<br>2600Z              | Corner Sofa: W42'' D42'' H28.5''<br>Single Sofa: W25.5'' D42'' H28.5''<br>Table: W35.5'' D35.5'' H16''                                                                                                           | Table: Triple powder coated aluminium frame wrapped in all weather wicker.Seating: Triple powder coated aluminium frame wrapped in all weather wicker. Quick dry foam cushioncovered in Sunbrella fabric.                          |
|--------------|----------------------------------------|------------------------------------------------------------------------------------------------------------------------------------------------------------------------------------------------------------------|------------------------------------------------------------------------------------------------------------------------------------------------------------------------------------------------------------------------------------|
| BRECKINRIDGE | 20092A<br>20092R<br>20092Z             | Corner Sofa: W35'' D35'' H29''<br>Middle Sofa: W35'' D27.5'' H29''<br>Coffee Table: W43'' D23.5'' H12.5''                                                                                                        | Table: Triple powder coated aluminium frame wrapped in all weather wicker with glass top.Seating: Triple powder coated aluminium frame wrapped in all weather wicker. Quick dry foam cushioncovered in Sunbrella fabric.           |
| FRANKFURT    | MY4106                                 | Side Sofa: W25.5'' D34'' H27''<br>Middle Sofa: W27.5'' D34'' H27''<br>Corner Sofa: W34'' D34'' H27''<br>Footrest: W25.5'' D27.5'' H27''                                                                          | Table: Stainless steel frame with glass top.Sofa: Stainless steel frame. Quick dry foam cushion covered in outdoor leather.                                                                                                        |
| HORIZON      | 10014                                  | Right: W69" D36" H30"         Corner: W36" D36" H30"         Left: W60" D36" H30"         Double Central Sofa: W55.5" D36" H30"         Single Central Sofa: W28" D36" H30"         Coffee Table: W43" D24" H13" | Table: Triple powder coated aluminium frame wrapped in all weather wicker with glass top.         Seating: Triple powder coated aluminium frame wrapped in all weather wicker. Quick dry foam cushion covered in Sunbrella fabric. |
| MALLORCA     | 20093R<br>20093A<br>20093A-1<br>20093Z | Middle Sofa: W35'' D25'' H32''<br>Corner Sofa: W35'' G35'' H32''<br>Side Corner Sofa: W35'' D41'' H32''<br>Coffee Table: W11.5'' D11.5'' H11''                                                                   | Table: Triple powder coated aluminium frame wrapped in all weather wicker with glass top.         Seating: Triple powder coated aluminium frame wrapped in all weather wicker. Quick dry foam cushior covered in Sunbrella fabric. |
| MARSEILLE    | MY1645                                 | Single Sofa: W25.5'' D27.5'' H29.5''<br>Middle Sofa: W27.5'' D27.5'' H30''<br>Side Sofa: W27.5'' D27.5'' H30''<br>Coffee Table: Dia31.5'' 15.7''                                                                 | Table: Triple powder coated aluminium frame wrapped in all weather wicker. Quick dry foam cushions covered in Sunbrella fabric.         Seating: Triple powder coated aluminium frame wrapped in all weather wicker.               |
| MEDFORD      | MY1453                                 | Side Sofa: W35.5'' D35.5'' H27.5''<br>Middle Sofa: W27.5'' D35.5'' H27.5''<br>Corner Sofa: W35.5'' D35.5'' H27.5''<br>Footrest: W35.5'' D35.5'' H27.5''                                                          | <b>Sofa &amp; Footrest:</b> Triple powder coated aluminum frame, quick dry foam cushions, covered in Sunbrella fabric.                                                                                                             |