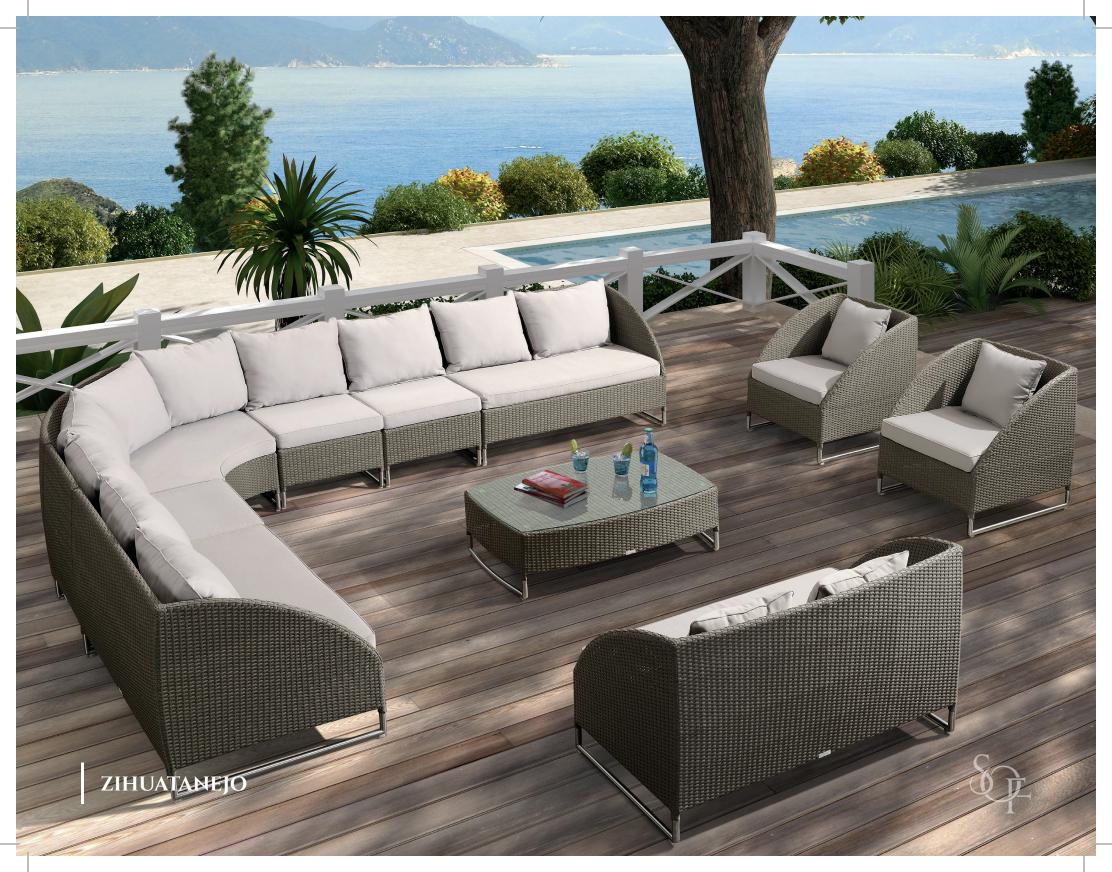

| MONTEGO     | MY1120                                                       | Long Couch: W71'' D31.5'' H25.5''<br>Short Couch: W55'' D31.5'' H25.5''<br>Coffee Table: W35.5'' D23.5'' H15''                                                                                                                                     | Table: Triple powder coated aluminium top frame wrapped in all weather wicker with glass top. StainlessSteel legs.Seating: Triple powder coated aluminium frame wrapped in all weather wicker. Quick dry foam cush-<br>ions covered in Sunbrella fabric. |
|-------------|--------------------------------------------------------------|----------------------------------------------------------------------------------------------------------------------------------------------------------------------------------------------------------------------------------------------------|----------------------------------------------------------------------------------------------------------------------------------------------------------------------------------------------------------------------------------------------------------|
| OSLO        | 20122A-1<br>20122A-2<br>20122R<br>20122Z                     | Side Corner Sofa: W28.5'' D28.5'' H26''<br>Corner Sofa: W28'' D28.5'' H26''<br>Middle Sofa: W28.5'' D25'' H26''<br>Coffee Table: W110'' D60'' H36''                                                                                                | Table: Triple powder coated aluminium frame wrapped in commerical grade sling fabric with glass top.Seating: Triple powder coated aluminium frame wrapped in commercial grade sling fabric. Quick dryfoam cushions covered in Sunbrella fabric.          |
| SANTIAGO    | 2836A<br>2836R<br>2836Z                                      | Single Sofa: W35.5'' D32'' H26''<br>Two Seat Sofa: W74'' D32'' H26.5''<br>Long Table: W39.5'' D21.5'' H11.5''                                                                                                                                      | Table: Triple powder coated aluminium frame wrapped in all weather wicker with glass top.Seating: Triple powder coated aluminium frame wrapped in all weather wicker. Quick dry foam cushioncovered in Sunbrella fabric.                                 |
| SUMMERLAND  | 10015                                                        | Single Sofa: W35.5'' D35.5'' H27.5''<br>Side Sofa: W35.5'' D35.5'' H27.5''<br>Middle Sofa: W27.5'' D35.5'' H27.5''<br>Corner Sofa: W35.5'' D35.5'' H27.5''<br>Footrest: W27.5'' D27.5'' H16''                                                      | Ottoman: Triple powder coated aluminium frame wrapped in all weather wicker with cushions .<br>Seating: Triple powder coated aluminium frame wrapped in all weather wicker. Quick dry foam cush-<br>ionson top covered in Sunbrella fabric.              |
| VANCOUVER   | 20091A<br>20091R<br>20091Z<br>20091D                         | Corner Sofa: W27.5'' D27.5'' H26.5''<br>Middle Sofa: W27.5'' D23.5'' H23.5''<br>Coffee Table: W90'' D90'' H29''<br>Footrest: W35.5'' D35.5'' H35.5''                                                                                               | Table: Triple powder coated aluminium frame wrapped in all weather wicker with glass top.Seating: Triple powder coated aluminium frame wrapped in all weather wicker. Quick dry foam cushioncovered in Sunbrella fabric.                                 |
| VARANASI    | 20071A-1<br>20071R<br>20071Z                                 | Side Corner Sofa: W32.5'' D32.5'' H27.5''<br>Middle Sofa: W32.5'' D25'' H27.5''<br>Coffee Table: W47'' D19.5'' H13.5''                                                                                                                             | Table: Triple powder coated aluminium frame wrapped in all weather wicker with glass top.Seating: Triple powder coated aluminium frame wrapped in all weather wicker. Quick dry foam cushioncovered in Sunbrella fabric.                                 |
| ZIHUATANEJO | 20054A-1<br>20054R<br>20054A-2<br>20054A<br>20054B<br>20054Z | Side Corner Sofa: W32'' D49'' H30''         Middle Sofa: W32'' D23'' H30''         Round Corner Sofa: W32'' D65'' H30''         Single Sofa: W29'' D28'' H30''         2-seater Sofa: W 29'' D50'' H30''         Coffee Table: W43'' D27.5'' H13'' | Table: Triple powder coated aluminium frame wrapped in all weather wicker with glass top.         Seating: Triple powder coated aluminium frame wrapped in all weather wicker. Quick dry foam cushions covered in Sunbrella fabric.                      |