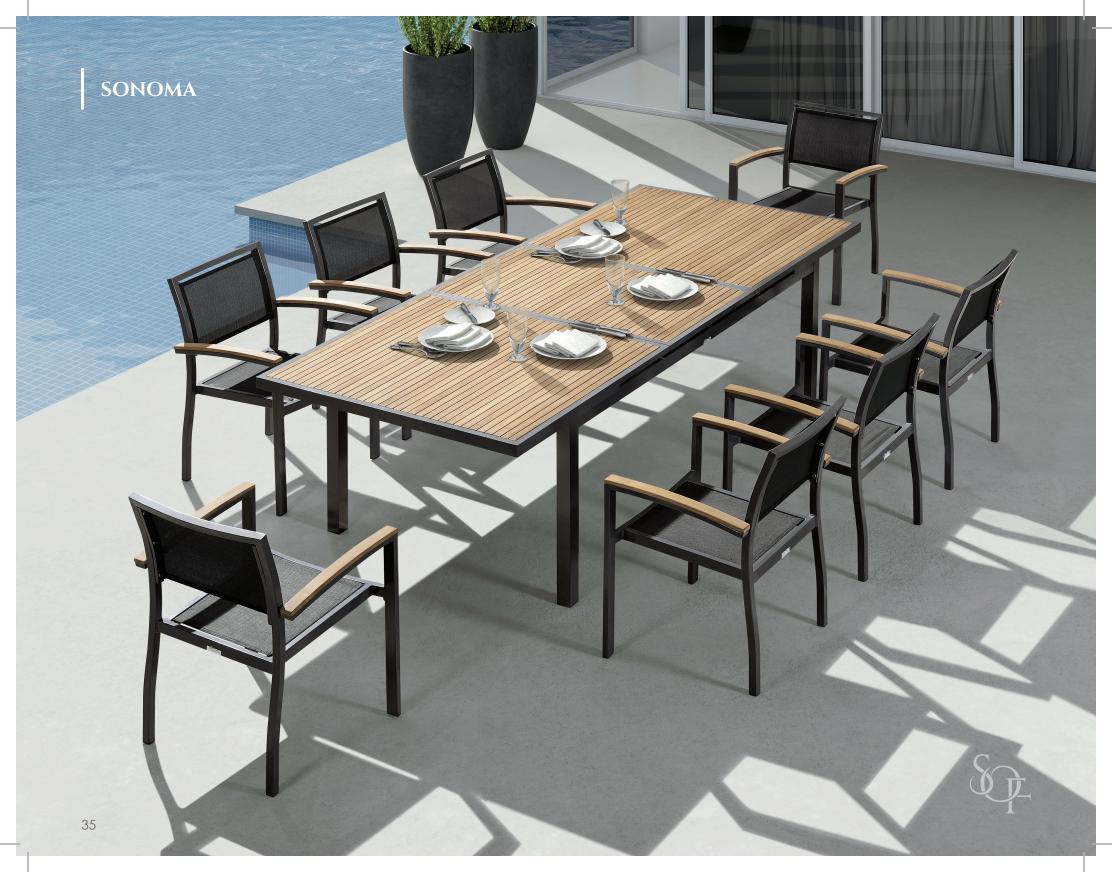

| SAMARA    | 40004F<br>40004Z           | Arm Chair: W22.5" D22" H34"<br>Dining Table: W71" D35.5" H29"                                   | Table: Triple powder coated aluminum frame with glass top.Chair: Triple powder coated aluminum frame with commercial grade sling.                                                                                                                    |
|-----------|----------------------------|-------------------------------------------------------------------------------------------------|------------------------------------------------------------------------------------------------------------------------------------------------------------------------------------------------------------------------------------------------------|
| SAN LUIS  | 40003F<br>40003Z           | Arm Chair: W25.5" D24" H35"<br>Dinning Table: W71" D35.5" H30"                                  | Table: Triple powder coated aluminum frame with plastic wood top.Chair: Triple powder coated aluminum frame with commercial grade sling.                                                                                                             |
| SANTA FE  | OBSID<br>OBSID             | Table: W79" D35.5" H30"<br>Chair: W25" D22" H31.5"                                              | Table: Triple powder coated aluminum frame with glass top.Chair: Triple powder coated aluminum frame with moisture resistant fabric.                                                                                                                 |
| SEVILLE   | 20112Z<br>20112B           | Dining Table: W71" D35.5" H30"<br>Bench: W64" D16.5" H18"                                       | Table: Triple powder coated aluminum frame with all weather wicker and glass top.         Chair: Triple powder coated aluminum frame with all weather wicker.                                                                                        |
| SONOMA    | 10032Z<br>10032F           | Dining Table: W55" D31.5" H30"<br>Arm Chair: W20" D22" H32"                                     | Table: Triple powder coated aluminum frame with slatted plastic wood top.         Chair: Triple powder coated aluminum frame with commercial sling seats and plastic wood arm detail.                                                                |
| SORRENTO  | 10044F<br>10044Z           | Arm Chair: W23" D21.5" H32.5"<br>Dining Table: W69" D35.5" H29"                                 | Table: Triple powder coated aluminum frame with slatted plastic wood top.         Chair: Triple powder coated aluminum frame with slatted plastic wood back and seat along with plastic wood arm detail.                                             |
| TEMPE     | MY1650                     | Table: W78" D51" H29"<br>Chair: W25" D25" H27.5"<br>Stool: W22" D22" H14"                       | <ul> <li>Chair: Triple powder coated aluminum frame wrapped in all weather wicker. Quick dry foam cushions covered in Sunbrella fabric.</li> <li>Table: Triple powder coated aluminum frame wrapped in all weather wicker with glass top.</li> </ul> |
| TOULON    | 20074A<br>20074F<br>20074Z | Single Chair: W25" D19" H34.5"<br>Arm Chair: W25" D22" H34.5"<br>Dining Table: W59" D35.5" H30" | Table: Triple powder coated aluminum frame with top wrapped in all weather wicker and glass on top.         Chair: Triple powder coated aluminum frame wrapped in all weather wicker. Quick dry foam cushions covered in Sunbrella fabric.           |
| VALENCIA  | 40009F<br>40009Z           | Dining Chair: W24" D22" H35"<br>Dining Table: W71" D39" H30"                                    | Chairs: Triple powder coated aluminum frame with commercial grade padded sling, faux wood arm detail.<br>Table: Triple powder coated aluminum frame with faux wood table top.                                                                        |
| VINCENZA  | 20104F<br>20104Z           | Dining Chair: W23.5" D25" H31.5"<br>Dining Table: D47" H30"                                     | Table: Triple powder coated aluminum frame wrapped in all weather wicker with glass top.         Chair: Triple powder coated aluminum frame wrapped in all weather wicker. Quick dry foam cushion covered in Sunbrella fabric.                       |
| WATERBURY | 20101F<br>20101Z           | Arm Chair: W53" D62" H84"<br>Dining Table: W90" D90" H75"                                       | Table: Triple powder coated aluminum frame with slatted plastic wood top.         Chair: Triple powder coated aluminum frame with slatted plastic wood seat and back.                                                                                |