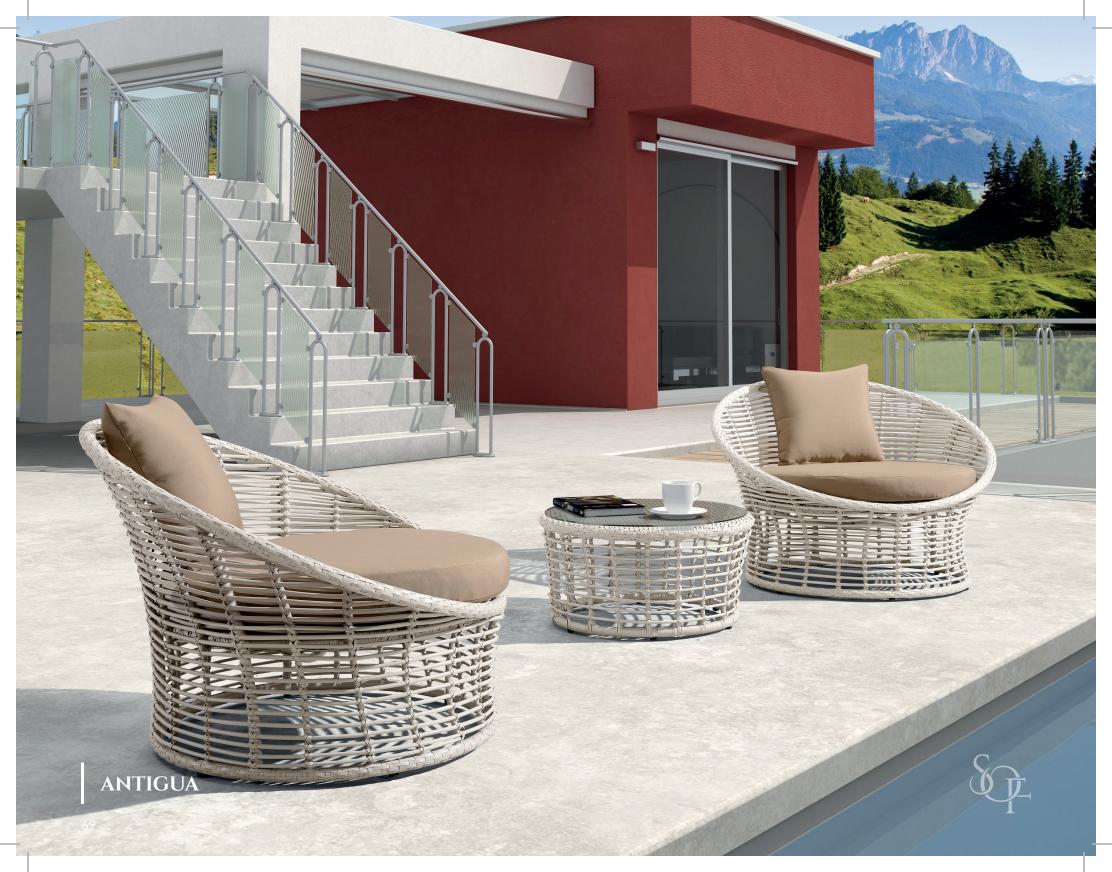

### BALCONIES

| AMALFI   | HY-40006F                  | Arm Chair: W25.4" D24" H35"<br>Table: W29.7" D29.5" H29"                             | <ul> <li>Chair: Triple powder coated aluminum frame with commercial quality cushioned sling fabric seat/back.</li> <li>Table: Triple powder coated aluminum frame with plastic wood top.</li> </ul> |  |  |
|----------|----------------------------|--------------------------------------------------------------------------------------|-----------------------------------------------------------------------------------------------------------------------------------------------------------------------------------------------------|--|--|
| ANTIGUA  | HY-20108A-1                | <b>Sofa:</b> W35.8" D39" H28"<br><b>Coffee Table:</b> D26" H13"                      | Chair: Triple powder coated aluminum frame wrapped in all weather wicker.<br>Coffee Table: Triple powder coated aluminum frame wrapped in all weather wicker and glass top.                         |  |  |
| BERMUDA  | 10002F-1                   | <b>Chair:</b> W21" D21" H32"                                                         | Chair: Stainless steel frame with all weather wicker.                                                                                                                                               |  |  |
|          | 10002Z                     | <b>Dining Table:</b> Ф27.5" H29.5"                                                   | Coffee Table: Stainless steel frame wrapped in all weather wicker with glass top.                                                                                                                   |  |  |
| CALAIS   | HY-10027F                  | Chair: W21" D21" H32"                                                                | Chair: Triple powder coated aluminum frame with all weather wicker.                                                                                                                                 |  |  |
|          | HY-10027Z                  | Table: W27.5" D27.5" H30"                                                            | Coffee Table: Triple powder coated aluminum frame, top wrapped in all weather wicker with a glass top.                                                                                              |  |  |
| HAVANA   | HY-2058                    | <b>Chair:</b> W36" D40" H38.5"                                                       | <b>Chair:</b> Triple powder coated aluminum frame wrapped in all weather wicker.                                                                                                                    |  |  |
|          | HY-2058                    | <b>Table:</b> Φ31.5" H20.5"                                                          | <b>Coffee Table:</b> Triple powder coated aluminum frame wrapped in all weather wicker with glass top                                                                                               |  |  |
| TAMPICO  | 20108A                     | Single Sofa: W37.5" D41" H29.5"                                                      | <b>Chair:</b> Triple powder coated aluminum frame wrapped in all weather wicker.                                                                                                                    |  |  |
|          | 20108Z                     | Coffee Table: D25.5" H13"                                                            | <b>Coffee Table:</b> Aluminum frame wrapped in all weather wicker with glass top.                                                                                                                   |  |  |
| TARANTO  | 10030F                     | Single Chair: W29.5" D24" H29"                                                       | <b>Chair:</b> Triple powder coated aluminum frame with all weather wicker.                                                                                                                          |  |  |
|          | 10030Z                     | Coffee Table: W20" D18.5" H12"                                                       | <b>Coffee Table:</b> Aluminum frame with all weather wicker and glass top.                                                                                                                          |  |  |
| TRINIDAD | 20035F                     | Arm Chair: W33.5" D27" H29"                                                          | <b>Chair:</b> Triple powder coated aluminum frame with all weather wicker.                                                                                                                          |  |  |
|          | 20035Z                     | Coffee Table: W29.5" D17.5" H18.5"                                                   | <b>Coffee Table:</b> Aluminum frame with rattan and glass on top.                                                                                                                                   |  |  |
| VERONA   | 20113F                     | Dining Chair: D21.5" W22.5" H27.5"                                                   | <b>Chair:</b> Triple powder coated aluminum frame wrapped in all weather wicker.                                                                                                                    |  |  |
|          | 20113FZ                    | Dining Table: D44.5" W25.5" H29.5"                                                   | <b>Coffee Table:</b> Aluminum frame wrapped in all weather wicker with glass top.                                                                                                                   |  |  |
| WINDSOR  | 20087A<br>20087Z<br>20087D | Rotatable Sofa: W35" D37" H31"<br>Coffee Table: D24.4" H17"<br>Footrest: D35" H13.5" | Chair and Footrest: Triple powder coated aluminum frame wrapped in all weather wicker.<br>Coffee Table: Triple powder coated aluminum frame wrapped in all weather wicker with glass top.           |  |  |