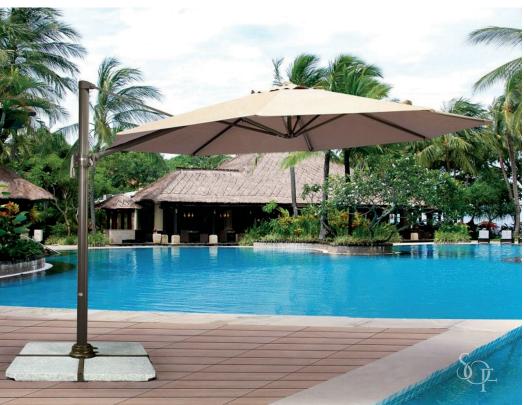

# UMBRELLAS

Adjust the light to allow guests to set their own scene and make the most out of their own experiences.

### UMBRELLAS

| YG-U175  | D138" H98"<br><b>Base:</b> L19" W19" H2"    | Marble base. Triple powder coated aluminum frame with Sunbrella fabric.                                       |
|----------|---------------------------------------------|---------------------------------------------------------------------------------------------------------------|
| YG-U1801 | D116" H98"<br><b>Base:</b> L20" W20" H4"    | Marble base. Triple powder coated aluminum frame with Sunbrella fabric.                                       |
| YG-U200  | L118" W118" H98"<br>Base: L33.5" W33.5" H8" | Plastic base (to be water or sand filled on site). Triple powder coated aluminum frame with Sunbrella fabric. |
| YG-U201B | D138" H114"<br><b>Base:</b> L35" W35" H8"   | Plastic base (water-filled). Triple powder coated aluminum frame with Sunbrella fabric.                       |
| YG-U833B | L118" W118" H98"<br>Base: L20" W20" H3"     | Marble base. Triple powder coated aluminum frame with Sunbrella fabric.                                       |
| YG-U852  | L118" W118" H98"<br>Base: L25.5" W18" H3"   | Marble base. Brushed aluminum frame with Sunbrella fabric.                                                    |
| YG-U854B | D116" H98"<br>Base: L18" W18" H2.5"         | Marble base. Triple powder coated aluminum frame with Sunbrella fabric.                                       |