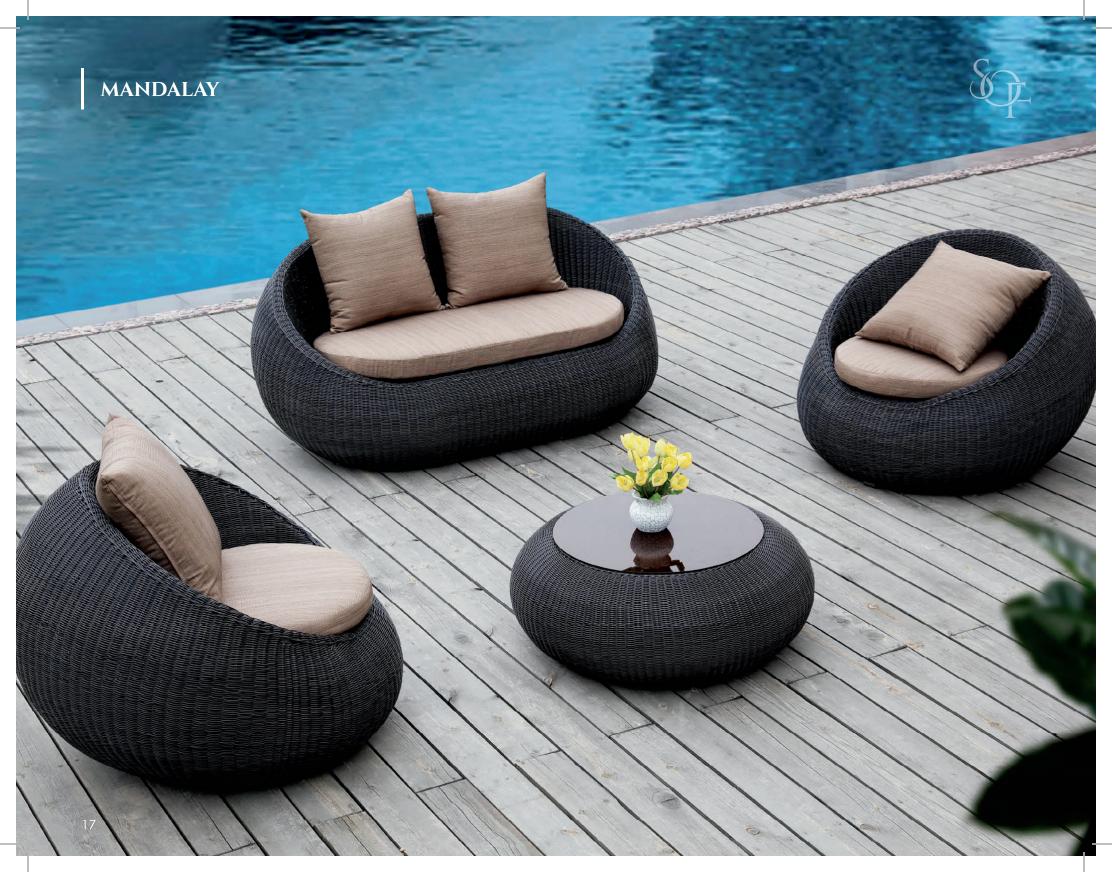

| GENEVA    | MY1289                                             | Loveseat: W45" D24.5" H32"<br>Single Chair: W22.5" D24.5" H32"<br>Coffee Table: W43.5" D24" H15"                                                                                                   | <ul> <li>Seating: Triple powder coated aluminum frame with commercial grade sling wrap. Quick dry foam cushions covered in Sunbrella fabric.</li> <li>Table: Triple powder coated aluminum frame with sling wrapping and glass top.</li> </ul>         |
|-----------|----------------------------------------------------|----------------------------------------------------------------------------------------------------------------------------------------------------------------------------------------------------|--------------------------------------------------------------------------------------------------------------------------------------------------------------------------------------------------------------------------------------------------------|
| GREENWICH | 10006                                              | Corner Sofa: W71" D36" H27"<br>3 Seat Sofa: W86.5" D36" H27"<br>Single Sofa: W35.5" D36" H27"<br>Armless Sofa: W59" D36" H27"<br>Footrest: W35.5" D35.5" H12"                                      | <b>Sofa:</b> Triple powder coated aluminum frame. Quick dry foam cushions covered in Sunbrella fabric.<br><b>Table:</b> Triple powder coated aluminum frame with slatted aluminum top.                                                                 |
| IPANEMA   | 30009L                                             | Lounge: W55" D91" H81"                                                                                                                                                                             | Triple powder coated aluminum frame wrapped in all weather wicker, quick dry foam cushions covered in Sunbrella fabric.                                                                                                                                |
| LARIOS    | 20018A-1<br>20018B-1<br>HY20018Z-1                 | Single Sofa: W27.5" D32" H24.5"<br>2-Seater Sofa: W27.5" D57" H24.5"<br>Coffee Table: W39.5" D23.5" H16"                                                                                           | Sofa: Triple powder coated aluminum frame. Quick dry foam cushions covered in Sunbrella fabric.Plastic Wood Arm DetailTable: Triple powder coated aluminum frame with plastic wood slatted top.                                                        |
| LISBON    | 20076A<br>20076B<br>20076Z                         | Single Sofa: W34" D32" H31"<br>2-seater Sofa: W34" D61" H31"<br>Coffee Table: W41" D22" H17"                                                                                                       | <ul> <li>Seating: Triple powder coated aluminum frame wrapped in all weather wicker. Quick dry foam cushions covered in Sunbrella fabric.</li> <li>Coffee Table: Triple powder coated aluminum frame with all weather wicker and glass top.</li> </ul> |
| MACAU     | 20024A<br>20024Z                                   | Single Sofa: W29" D31" H28"<br>Coffee Table: W22" D20" H11"                                                                                                                                        | <b>Sofa:</b> Triple powder coated aluminum frame wrapped commercial grade sling fabric.<br><b>Coffee Table:</b> Triple powder coated aluminum frame with all plastic wood top.                                                                         |
| MANDALAY  | 2756A<br>2756B<br>2756Z                            | <b>Single Sofa:</b> W37.5" D41" H31"<br><b>Two Seat Sofa:</b> W63" D41" H31"<br><b>Round Table:</b> Φ35" H13"                                                                                      | <ul> <li>Seating: Triple powder coated aluminum frame wrapped in all weather wicker. Quick dry foam cushions covered in Sunbrella fabric.</li> <li>Coffee Table: Triple powder coated aluminum frame with all weather wicker and glass top.</li> </ul> |
| MARKHAM   | 2701A<br>2701B<br>2701Z<br>2701Z-1                 | Single Sofa: W31" D31" H28"<br>Two Seat Sofa: W55" D31" H28"<br>Long Table: W43" D24" H14"<br>Side Table: W18" D18" H18"                                                                           | <b>Seating:</b> Triple powder coated aluminum frame wrapped in all weather wicker. Quick dry foam cushions covered in Sunbrella fabric.<br><b>Coffee Table:</b> Triple powder coated aluminum frame with all weather wicker and glass top.             |
| MELBOURNE | 2700A<br>2700B<br>2700C<br>2700D<br>2700Z<br>2700Z | Single Sofa: W33" D35" H29.5"<br>Two Seat Sofa: W34.5" D64.5" H30"<br>Three Seat Sofa: W35" D89" H30"<br>Footstool: W34.5" D29" H 17"<br>Long Table: W42" D24" H18.5"<br>Side Table: Φ27.5" H18.5" | Seating and Footstool: Triple powder coated aluminum frame with all weather wicker. Quick dry foam cushions covered in Sunbrella fabric.<br>Tables: Triple powder coated aluminum frame wrapped in all weather wicker and glass top.                   |
| MIAMI     | 20020A<br>20020B<br>20020Z                         | Single Sofa: W35.5" D33" H25"<br>Two Seat Sofa: W85.5" D33" H25"<br>Long Table: W47.5" D24" H17"<br>Side Table: W23.5" D23.5" H21.5"                                                               | <b>Sofa:</b> Brushed stainless steel legs/frame. All weather wicker seats with quick dry foam cushions covered in Sunbrella fabric.<br><b>Table:</b> Stainless steel frame with all weather wicker and tempered glass top.                             |