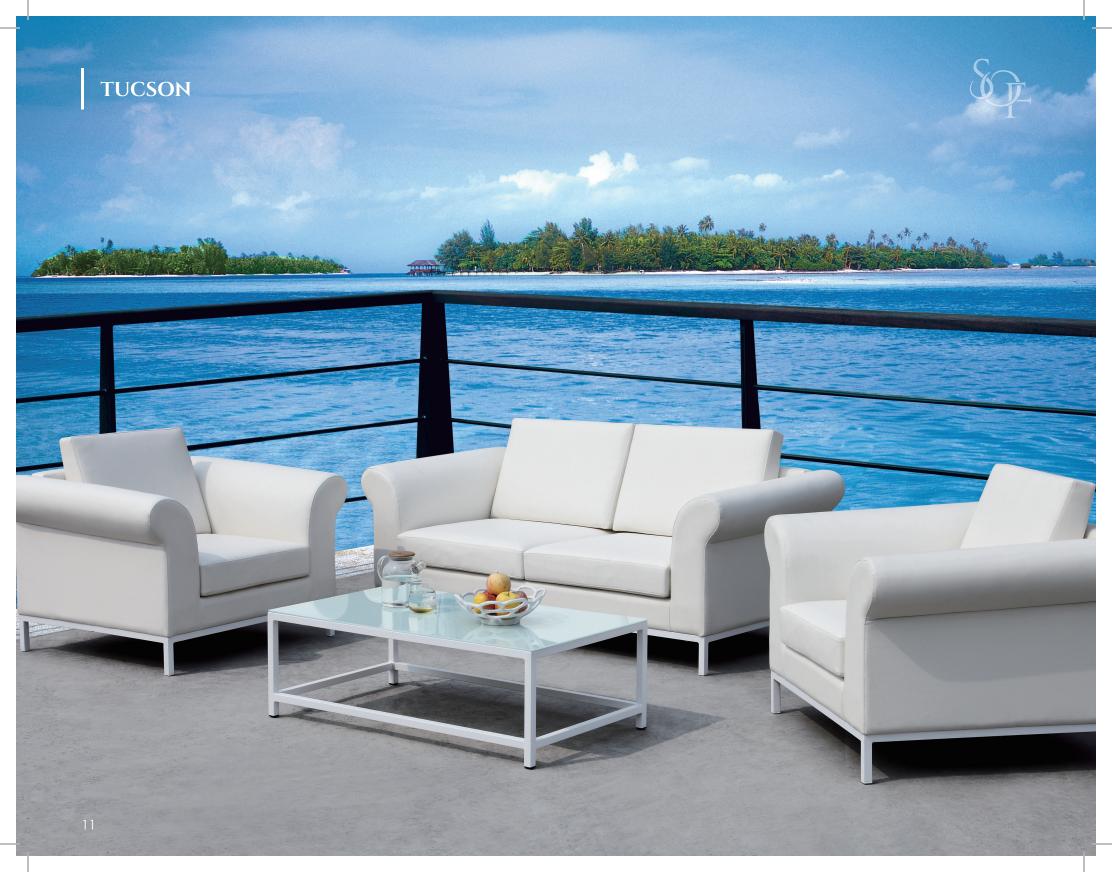

| NASSUA    | 3454L<br>3454D<br>3454Z            | <b>Lounge:</b> L56" W30" H26"<br><b>Footrest:</b> W24" D24" H14"<br><b>Table:</b> Φ14" 18"                                            | <b>Chair:</b> Triple powder coated aluminum frame wrapped in all weather wicker.<br><b>Table and Footrest:</b> Triple powder coated aluminum with all weather wicker.                                                                                    |
|-----------|------------------------------------|---------------------------------------------------------------------------------------------------------------------------------------|----------------------------------------------------------------------------------------------------------------------------------------------------------------------------------------------------------------------------------------------------------|
| NEWPORT   | 2070A<br>2070C<br>2070Z<br>2070Z-1 | Single Sofa: W35.5" D33" H25"<br>Two Seat Sofa: W85.5" D33" H25"<br>Long Table: W47.5" D24" H17"<br>Side Table: W23.5" D23.5" H21.5"  | All Seating Pieces: Triple powder coated aluminum frames wrapped in all weather wicker. Cushior are quick dry foam covered in Sunbrella fabric.<br>Table: Triple powder coated aluminum frame wrapped in all weather wicker.                             |
| PAPEETE   | 10007                              | W66.9" D66.9" H32.67"                                                                                                                 | <b>Sofa:</b> Triple powder coated aluminum frame wrapped in commercial grade sling fabric. Quick dry foam cushions covered with Sunbrella fabric.                                                                                                        |
| SHEFFIELD | 10008                              | W63" D51" H25.5"                                                                                                                      | <b>Sofa:</b> Triple powder coated aluminum frame wrapped in all weather wicker. Quick dry foam cushions covered with Sunbrella fabric.                                                                                                                   |
| ТАНОЕ     | 2837A<br>2837B<br>2837C<br>2837Z   | Single Sofa: W34" D31" H32"<br>Two Seat Sofa: W59.5" D31" H32"<br>Three Seat Sofa: W85" D31" H32"<br>Square Table: W39.5" D39.5" H17" | All Seating Pieces: Triple powder coated aluminum frames wrapped in all weather wicker. Quick dry foam cushions covered in Sunbrella fabric.<br>Table: Triple powder coated aluminum frame. Tabletop wrapped in all weather wicker and covered in glass. |
| TERESINA  | 20071A<br>20071B<br>20071Z-1       | Single Sofa: W39" D32.5" H27.5"<br>2-Seater Sofa: W65" D32.5" H27.5"<br>Coffee Table: W43" D21.5" H13.5"                              | All Seating Pieces: Triple powder coated aluminum frames wrapped in all weather wicker. Cushion are quick dry foam covered in Sunbrella fabric.<br>Table: Triple powder coated aluminum frame wrapped in all weather wicker.                             |
| TRAPANI   | 10009                              | Daybed: W91" D59" H31.5"<br>Footrest: W20" D12" H15.5"                                                                                | Daybed: Triple powder coated aluminum frame wrapped in all weather wicker. Quick dry foam cushions covered with Sunbrella fabric.<br>Tables: Triple powder coated aluminum frames wrapped in all weather wicker.                                         |
| TUCSON    | 10010                              | Pure Single Sofa: W40.5" D40" H28"<br>Pure Two Seater: W74" D34" H28"<br>Pure Table: W43" 23.5" 14"                                   | Seating: Triple powder coated aluminum frames. Quick dry foam cusions upholstered in outdoor leather.<br>Table: Triple powder coated aluminum with glass top.                                                                                            |
| VANCOUVER | 20073A<br>20073B<br>20073Z         | Single Sofa: W29" D26" H32"<br>2-Seater Sofa: W29" D49" H32"<br>Coffee Table: W38.5" D18" H15"                                        | Seating: Triple powder coated aluminum frame wrapped in all weather wicker. Quick dry cushions covered in Sunbrella fabric.<br>Coffee Table: Triple powder coated aluminum frame wrapped all weather wicker with glass top.                              |
| VIENNA    | MY4026                             | Single Chair: W27" D27" H30"<br>2 Seater: W30" D52" H27"<br>Coffee Table: W27" D20" H15"                                              | All Items: Stainless steel frames with commercial grade sling seats/tops. Plastic wood detail on arm                                                                                                                                                     |