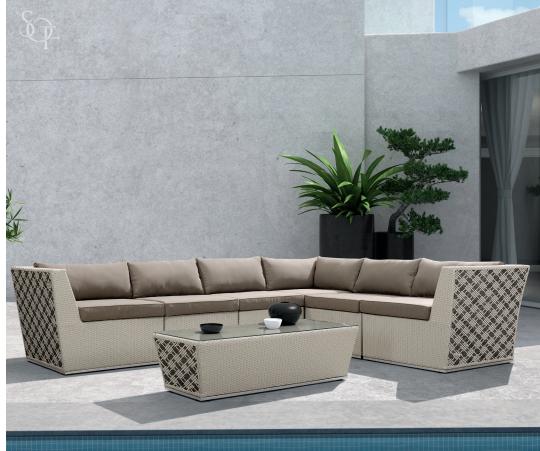

# SECTIONALS

| AUCKLAND     | 2600A-1<br>2600R<br>2600Z              | Corner Sofa: W42'' D42'' H28.5''<br>Single Sofa: W25.5'' D42'' H28.5''<br>Table: W35.5'' D35.5'' H16''                                                                                                           | Table: Triple powder coated aluminium frame wrapped in all weather wicker.Seating: Triple powder coated aluminium frame wrapped in all weather wicker. Quick dry foam cushioncovered in Sunbrella fabric.                          |
|--------------|----------------------------------------|------------------------------------------------------------------------------------------------------------------------------------------------------------------------------------------------------------------|------------------------------------------------------------------------------------------------------------------------------------------------------------------------------------------------------------------------------------|
| BRECKINRIDGE | 20092A<br>20092R<br>20092Z             | Corner Sofa: W35'' D35'' H29''<br>Middle Sofa: W35'' D27.5'' H29''<br>Coffee Table: W43'' D23.5'' H12.5''                                                                                                        | Table: Triple powder coated aluminium frame wrapped in all weather wicker with glass top.Seating: Triple powder coated aluminium frame wrapped in all weather wicker. Quick dry foam cushioncovered in Sunbrella fabric.           |
| FRANKFURT    | MY4106                                 | Side Sofa: W25.5'' D34'' H27''<br>Middle Sofa: W27.5'' D34'' H27''<br>Corner Sofa: W34'' D34'' H27''<br>Footrest: W25.5'' D27.5'' H27''                                                                          | Table: Stainless steel frame with glass top.Sofa: Stainless steel frame. Quick dry foam cushion covered in outdoor leather.                                                                                                        |
| HORIZON      | 10014                                  | Right: W69" D36" H30"         Corner: W36" D36" H30"         Left: W60" D36" H30"         Double Central Sofa: W55.5" D36" H30"         Single Central Sofa: W28" D36" H30"         Coffee Table: W43" D24" H13" | Table: Triple powder coated aluminium frame wrapped in all weather wicker with glass top.         Seating: Triple powder coated aluminium frame wrapped in all weather wicker. Quick dry foam cushion covered in Sunbrella fabric. |
| MALLORCA     | 20093R<br>20093A<br>20093A-1<br>20093Z | Middle Sofa: W35'' D25'' H32''<br>Corner Sofa: W35'' G35'' H32''<br>Side Corner Sofa: W35'' D41'' H32''<br>Coffee Table: W11.5'' D11.5'' H11''                                                                   | Table: Triple powder coated aluminium frame wrapped in all weather wicker with glass top.         Seating: Triple powder coated aluminium frame wrapped in all weather wicker. Quick dry foam cushior covered in Sunbrella fabric. |
| MARSEILLE    | MY1645                                 | Single Sofa: W25.5'' D27.5'' H29.5''<br>Middle Sofa: W27.5'' D27.5'' H30''<br>Side Sofa: W27.5'' D27.5'' H30''<br>Coffee Table: Dia31.5'' 15.7''                                                                 | Table: Triple powder coated aluminium frame wrapped in all weather wicker. Quick dry foam cushions covered in Sunbrella fabric.         Seating: Triple powder coated aluminium frame wrapped in all weather wicker.               |
| MEDFORD      | MY1453                                 | Side Sofa: W35.5'' D35.5'' H27.5''<br>Middle Sofa: W27.5'' D35.5'' H27.5''<br>Corner Sofa: W35.5'' D35.5'' H27.5''<br>Footrest: W35.5'' D35.5'' H27.5''                                                          | <b>Sofa &amp; Footrest:</b> Triple powder coated aluminum frame, quick dry foam cushions, covered in Sunbrella fabric.                                                                                                             |