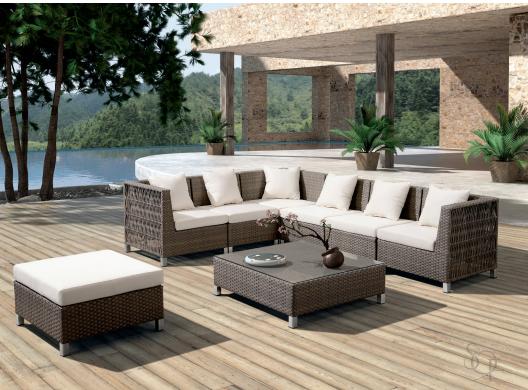

# SECTIONALS

| AUCKLAND     | 2600A-1<br>2600R<br>2600Z              | Corner Sofa: W42'' D42'' H28.5''<br>Single Sofa: W25.5'' D42'' H28.5''<br>Table: W35.5'' D35.5'' H16''                                                                                                           | Table: Triple powder coated aluminium frame wrapped in all weather wicker.Seating: Triple powder coated aluminium frame wrapped in all weather wicker. Quick dry foam cushioncovered in Sunbrella fabric.                          |
|--------------|----------------------------------------|------------------------------------------------------------------------------------------------------------------------------------------------------------------------------------------------------------------|------------------------------------------------------------------------------------------------------------------------------------------------------------------------------------------------------------------------------------|
| BRECKINRIDGE | 20092A<br>20092R<br>20092Z             | Corner Sofa: W35'' D35'' H29''<br>Middle Sofa: W35'' D27.5'' H29''<br>Coffee Table: W43'' D23.5'' H12.5''                                                                                                        | Table: Triple powder coated aluminium frame wrapped in all weather wicker with glass top.Seating: Triple powder coated aluminium frame wrapped in all weather wicker. Quick dry foam cushioncovered in Sunbrella fabric.           |
| FRANKFURT    | MY4106                                 | Side Sofa: W25.5'' D34'' H27''<br>Middle Sofa: W27.5'' D34'' H27''<br>Corner Sofa: W34'' D34'' H27''<br>Footrest: W25.5'' D27.5'' H27''                                                                          | Table: Stainless steel frame with glass top.Sofa: Stainless steel frame. Quick dry foam cushion covered in outdoor leather.                                                                                                        |
| HORIZON      | 10014                                  | Right: W69" D36" H30"         Corner: W36" D36" H30"         Left: W60" D36" H30"         Double Central Sofa: W55.5" D36" H30"         Single Central Sofa: W28" D36" H30"         Coffee Table: W43" D24" H13" | Table: Triple powder coated aluminium frame wrapped in all weather wicker with glass top.         Seating: Triple powder coated aluminium frame wrapped in all weather wicker. Quick dry foam cushion covered in Sunbrella fabric. |
| MALLORCA     | 20093R<br>20093A<br>20093A-1<br>20093Z | Middle Sofa: W35'' D25'' H32''<br>Corner Sofa: W35'' G35'' H32''<br>Side Corner Sofa: W35'' D41'' H32''<br>Coffee Table: W11.5'' D11.5'' H11''                                                                   | Table: Triple powder coated aluminium frame wrapped in all weather wicker with glass top.         Seating: Triple powder coated aluminium frame wrapped in all weather wicker. Quick dry foam cushior covered in Sunbrella fabric. |
| MARSEILLE    | MY1645                                 | Single Sofa: W25.5'' D27.5'' H29.5''<br>Middle Sofa: W27.5'' D27.5'' H30''<br>Side Sofa: W27.5'' D27.5'' H30''<br>Coffee Table: Dia31.5'' 15.7''                                                                 | Table: Triple powder coated aluminium frame wrapped in all weather wicker. Quick dry foam cushions covered in Sunbrella fabric.         Seating: Triple powder coated aluminium frame wrapped in all weather wicker.               |
| MEDFORD      | MY1453                                 | Side Sofa: W35.5'' D35.5'' H27.5''<br>Middle Sofa: W27.5'' D35.5'' H27.5''<br>Corner Sofa: W35.5'' D35.5'' H27.5''<br>Footrest: W35.5'' D35.5'' H27.5''                                                          | <b>Sofa &amp; Footrest:</b> Triple powder coated aluminum frame, quick dry foam cushions, covered in Sunbrella fabric.                                                                                                             |