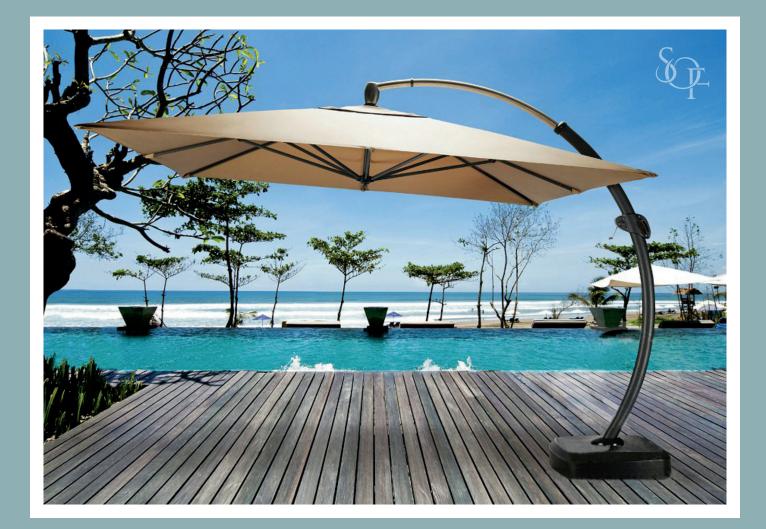

# UMBRELLAS

Adjust the light to allow guests to set their own scene and make the most out of their own experiences.

### UMBRELLAS

| YG-U175  | D138" H98"<br><b>Base:</b> L19" W19" H2"    | Marble base. Triple powder coated aluminum frame with Sunbrella fabric.                                       |
|----------|---------------------------------------------|---------------------------------------------------------------------------------------------------------------|
| YG-U1801 | D116" H98"<br><b>Base:</b> L20" W20" H4"    | Marble base. Triple powder coated aluminum frame with Sunbrella fabric.                                       |
| YG-U200  | L118" W118" H98"<br>Base: L33.5" W33.5" H8" | Plastic base (to be water or sand filled on site). Triple powder coated aluminum frame with Sunbrella fabric. |
| YG-U201B | D138" H114"<br><b>Base:</b> L35" W35" H8"   | Plastic base (water-filled). Triple powder coated aluminum frame with Sunbrella fabric.                       |
| YG-U833B | L118" W118" H98"<br>Base: L20" W20" H3"     | Marble base. Triple powder coated aluminum frame with Sunbrella fabric.                                       |
| YG-U852  | L118" W118" H98"<br>Base: L25.5" W18" H3"   | Marble base. Brushed aluminum frame with Sunbrella fabric.                                                    |
| YG-U854B | D116" H98"<br>Base: L18" W18" H2.5"         | Marble base. Triple powder coated aluminum frame with Sunbrella fabric.                                       |