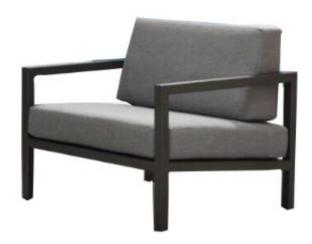

Silhouette: 10005 Single Chair: W31.5"D31.5"H23"

Double Sofa: W67"D31.5"H23" Coffee Table: W35.5"D24"H13" Side Table: W24"D24"H13"

Seating: Triple powder coated aluminium frame, quick dry foam cushions covered in

Silhouette: 10005 Single Chair: W31.5"D31.5"H23"

Seating: Triple powder coated aluminium frame , quick dry foam cushions covered in

all weather slingp

Silhouette: Coffee Table: W35.5"D24"H13"

Table: Triple powder coated aluminium frame with aluminium top