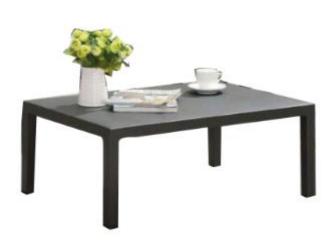

Silhouette: 10005 Single Chair: W31.5"D31.5"H23"

Double Sofa: W67"D31.5"H23" Coffee Table: W35.5"D24"H13" Side Table: W24"D24"H13"

Seating: Triple powder coated aluminium frame, quick dry foam cushions covered in

Silhouette: 10005 Single Chair: W31.5"D31.5"H23"

Seating: Triple powder coated aluminium frame , quick dry foam cushions covered in

all weather slingp

Silhouette: Coffee Table: W35.5"D24"H13"

Table: Triple powder coated aluminium frame with aluminium top