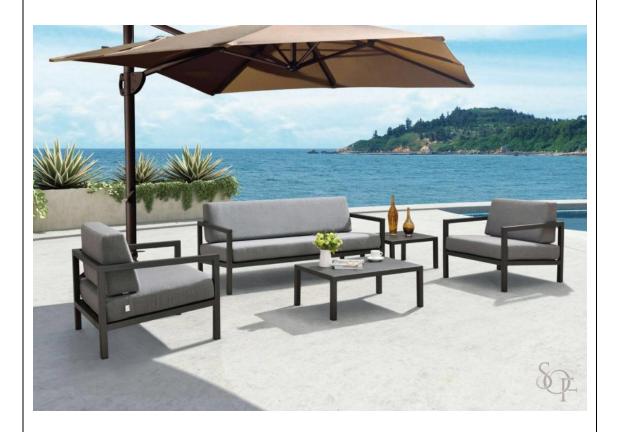

Silhouette: 10005 Single Chair: W31.5"D31.5"H23"

Double Sofa: W67"D31.5"H23" Coffee Table: W35.5"D24"H13" Side Table: W24"D24"H13"

Seating: Triple powder coated aluminium frame, quick dry foam cushions covered in

all weather sling

Table: Triple powder coated aluminium frame with aluminium top

Silhouette: Double Sofa: W67"D31.5"H23"

Seating: Triple powder coated aluminium frame, quick dry foam cushions covered in

all weather sling

Silhouette: 10005 Single Chair: W31.5"D31.5"H23"

Seating: Triple powder coated aluminium frame , quick dry foam cushions covered in

all weather slingp

Silhouette: Coffee Table: W35.5"D24"H13"

Table: Triple powder coated aluminium frame with aluminium top