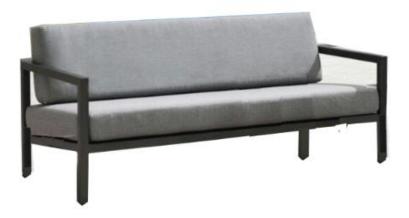

all weather sling

Table: Triple powder coated aluminium frame with aluminium top

Silhouette: Double Sofa: W67"D31.5"H23"

Seating: Triple powder coated aluminium frame, quick dry foam cushions covered in

all weather sling