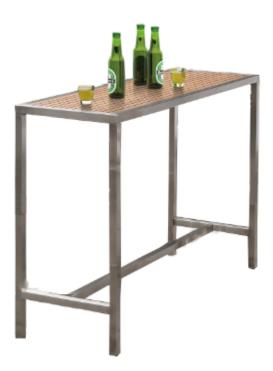

Silhouette 50008Z Bar table W63"\*D21.5"\*H43.5"
Tabel: Triple powder coated Aluminium frame and with real wood top