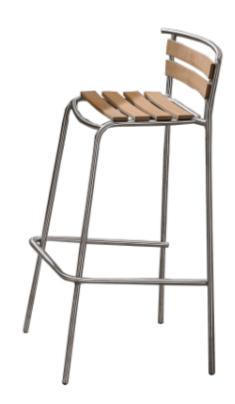

## SIHOUETTE Superb Living, Outdoors...

Silhouette 50008A Bar stool W21"\*D20.5"\*H38.5"

Barstool: Triple powder coated Aluminium frame with real wood seats. Real teak can be substituted for plastic wood if requested