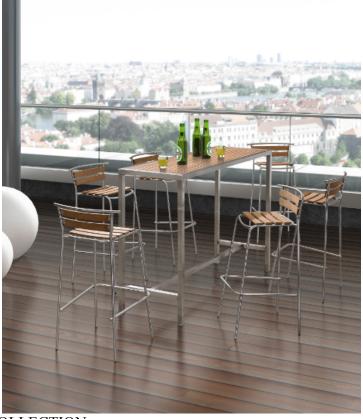

## SIHOUETTE Superb Living, Outdoors...

South Beach COLLECTION
Silhouette 50008A Bar stool W21"\*D20.5"\*H38.5"
50008Z Bar table W63"\*D21.5"\*H43.5"

Tabel: Triple powder coated Aluminium frame and with real wood top Barstool: Triple powder coated Aluminium frame with real wood seats. Real teak can be substituted for plastic wood if requested