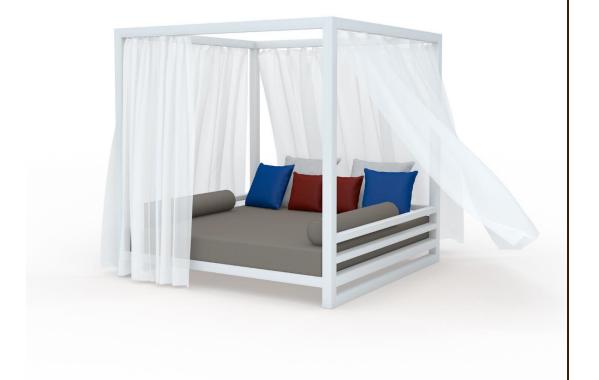

## **Bonaire Cabana**

SIL-Cabanas & Daybeds SL-CB-0241

## **Description:**

Cabana

Silhouette Triple Powder Coated Aluminum Frame. Includes Base Cushion, Two Long Bolsters; Two 18x18 Throw Pillows, Two 24 x 24 Pillows, One 14 x 26 Lumbar Pillow and Drapery

Fabric: Silhouette's Standard Sunbrella Fabric or COM

COM:

5.5 Yard for Seat Cushion

.75 Yard per 18x18 Pillow

1 yd per 24x24 Pillow

1 yd per Bolster Pillow

22 Yards for Drapery

Cushion: Quick Dry Foam Semi-Attached Cushions

Hardware: Heavy Duty Adjustable Glides

**Dimensions:** 83" W x 87" D x 90"H x 16.5"SH

Weight: 122 lbs.

Fire code: Cal 117