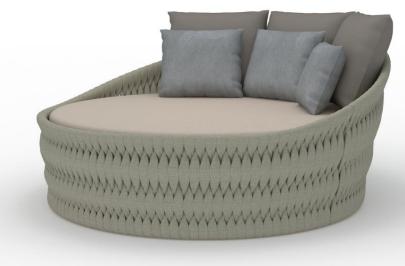

## Catalina Daybed SIL-Cabanas & Daybeds SL-DB-0249

## Daybed

Silhouette Triple Powder Coated Aluminum Frame Wrapped in All-Weather Rubberized Textilene with Semi Attached Base Cushion, (3) 22x22 Loose Back Pillows and (3) 18x18 Throw Pillows

Fabric: Silhouette Standard Sunbrella Fabric or COM

## COM:

10 Yards for Seat Cushion

1 Yard for each 22x22 Pillow

.75 yard for each 18x18 Pillow

Cushion: Quick Dry Foam Semi-Attached and Loose Cushions

Hardware: Heavy Duty Adjustable Glides

**Dimensions:** 66" W x 72"D x 32"H x 17.5"SH