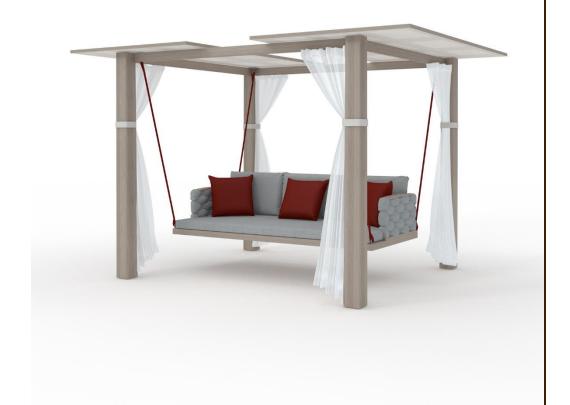

## Martinique Cabana Swing

SIL-Cabanas & Daybeds SL-CB-0245

## **Description:**

Cabana Swing

Silhouette Triple Powder Coated Aluminum Frame with Semi- Attached Seat, Back, and Side Cushions with (3) 18 x 18 Throw Pillows and Drapery at Each Corner. Adjustable Top Panels in Aluminum Frame with Fabric or Sling. Arm Detail in wide strap

Fabric: Silhouette Standard Sunbrella Fabric, Phifertex Sling or COM

COM:

10.2 Yards for Upholstery

.75 Yards per 18x18 Pillow

22 Yards for Drapery

Cushion: Quick Dry Foam Semi-Attached Cushions

Hardware: Heavy Duty Adjustable Glides

**Dimensions:** 100" W x 88"D x 76.5"H

Weight: 128 lbs.

Fire code: Cal 117