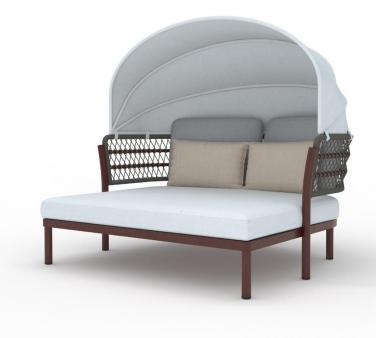

## Monterey Daybed with Adjustable Canopy

SIL-Cabanas & Daybeds SL-SF-0251

## **Description:**

Daybed with Adjustable Canopy
Silhouette Triple Powder Coated Aluminum Frame with Sides and Back Wrapped in All Weather Rope or Wicker. Includes Semi-Attached Seat
Cushion with (2) Semi-Attached Back Cushions and (2) 28x16 Throw Pillows

Fabric: Silhouette Standard Sunbrella or COM

COM:

7.5 Yards for Seat Cushion

2 Yards for each Back Pillow

1 yd for each 16x24 Pillow

9 Yards for Canopy

Cushion: Quick Dry Foam Semi-Attached and Loose Cushions

Hardware: Heavy Duty Adjustable Glides

**Dimensions:** 65"W x 68"D x 65"OH x 17"SH (34"H when canopy is

down)

Weight: 84 lbs

Fire code: Cal 117