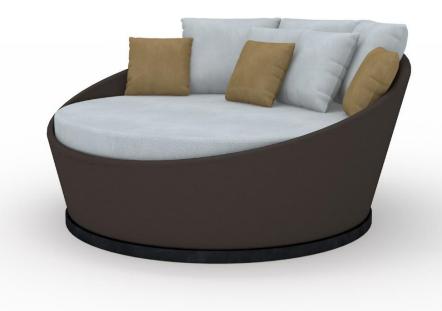

## Papeete Daybed

SIL-Cabanas & Daybeds SL-SF-0250

## **Description:**

Daybed

Silhouette Triple Powder Coated Aluminum Frame Wrapped in Silhouette Standard Phifertex Sling with Semi-Attached Seat Cushion, (4) 22x22

Loose Back Pillows and (3) 18x18 Loose Throw Pillows

Fabric: Silhouette Standard Sunbrella or COM

COM:

10.4 Yards for Upholstery

.75 yd for each 18x18 Pillow

1 yd for each 22x22 Pillow

Cushion: Quick Dry Foam Semi-Attached Seat Cushion and

**Loose Back Cushions** 

Hardware: Heavy Duty Adjustable Glides

**Dimensions:** 67" Diameter x 32.75"H

Weight: 43 lbs.

Fire code: Cal 117