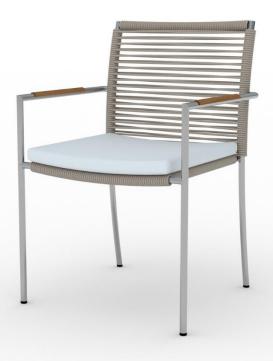

## **Destin Dining Chair**

SIL-Dining SL-CH-0162

## **Description:**

Armchair

Silhouette Triple Powder Coated Stainless Steel Frame with the Back Woven in Silhouette Standard All Weather Rope; Wood Accent on Arms and Semi Attached Quick Dry Foam Seat Cushion.

Finish: Triple Powder Coated Stainless Steel Frame & Wood Accent Offered in Teak or Carbonized Wood.

Fabric: Silhouette Standard Sunbrella Fabric or COM

COM: 1 Yard

Cushion: Quick Dry Foam Semi-Attached Seat Cushion

Hardware: Heavy Duty Adjustable Glides

**Dimensions:** 21.5"W x 21.75"D x 33"H x 18"SH x 24"AH

Weight: 18 lbs.

Fire code: Cal 117