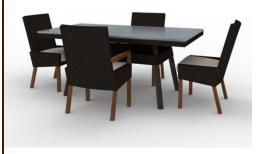

## Nantucket Dining Armchair

SIL-Dining SL-CH-0186

## **Description:**

Armchair

Teak Frame with Silhouette's All Weather Contract Quality Wicker and Upholstered Semi Attached Seat Cushion (may also be aluminum frame with powder coat or heat transfer to appear as wood)

Finish: Silhouette All Weather Contract Quality Wicker w/ Wood Offered in Teak or Carbonized Wood

Fabric: Silhouette Standard Sunbrella Fabric or COM

COM: 1.3 Yards

**Cushion:** Quick Dry Foam Semi-Attached Seat Cushion

Hardware: Heavy Duty Adjustable Glides

**Dimensions:** 23"W x 24"D x 34"H x 18"SH x 23"AH

Weight: 36 lbs.

Fire code: Cal 117