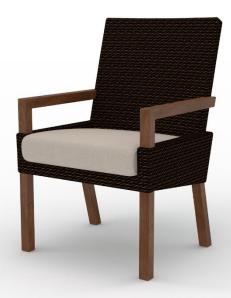

## Nantucket Dining Armchair

SIL-Dining SL-CH-0186

## **Description:**

Armchair

Teak Frame with Silhouette's All Weather Contract Quality Wicker and Upholstered Semi Attached Seat Cushion (may also be aluminum frame with powder coat or heat transfer to appear as wood)

Finish: Silhouette All Weather Contract Quality Wicker w/ Wood Offered in Teak or Carbonized Wood

Fabric: Silhouette Standard Sunbrella Fabric or COM

COM: 1.3 Yards

**Cushion:** Quick Dry Foam Semi-Attached Seat Cushion

Hardware: Heavy Duty Adjustable Glides

**Dimensions:** 23"W x 24"D x 34"H x 18"SH x 23"AH

Weight: 36 lbs.

Fire code: Cal 117