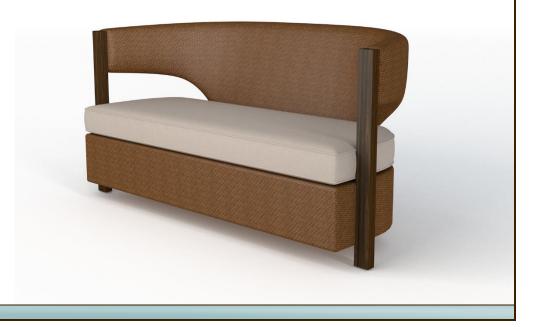

## Montauk Love Seat SIL-Seating SL-SF-0210

## **Description:**

Love Seat

Silhouette Triple Powder Coated Aluminum Frame wrapped in All Weather Wicker w/ Legs Offered in Teak, Carbonized Wood, Triple Powder Coated Aluminum or Heat Transfer; Attached Seat Cushion

Finish: Triple Powder Coated Aluminum Frame Wrapped w/ All Weather Wicker; Legs Offered in Teak, Carbonized Wood or Triple Powder

Coated Aluminum

Fabric: Silhouette Standard Sunbrella Fabric or COM

COM: 3.8 Yards

Cushion: Quick Dry Foam Semi-Attached Seat Cushion

Hardware: Heavy Duty Adjustable Glides

Dimensions: 66.5"W x 32.75"D x 32.25"H x 18.25"SH x 31"AH

Weight: 48.5 lbs.

Fire code: Cal 117

SILHOUETTE

Superb Living, Outdoors...