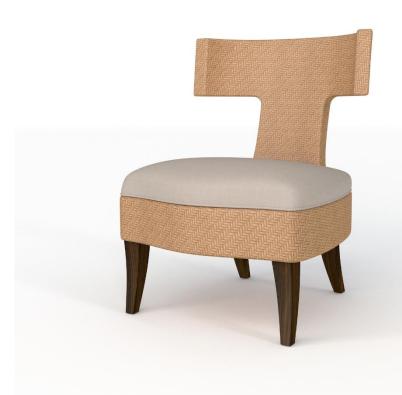

## Sag Harbour Chair

SIL-Seating SL-CH-0214

## **Description:**

Chair

Silhouette Triple Powder Coated Aluminum Top Frame wrapped in All Weather Wicker w/ Legs Offered in Teak, Carbonized Wood or Aluminum; Attached Seat Cushion

Finish: Triple Powder Coated Aluminum Frame w/ All Weather Wicker & Legs Offered in Teak, Carbonized Wood or Triple Powder Coated

Aluminum

Fabric: Silhouette Standard Sunbrella Fabric or COM

COM: 1 Yard

**Cushion:** Quick Dry Foam Tight Seat

Hardware: Heavy Duty Adjustable Glides

**Dimensions:** 23.25"W x 22.25"D x 31.25"H x 19"SH

Weight: 37 lbs.