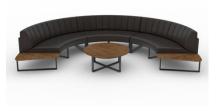

## Cambria Sectional Left SIL-SECTIONALS SL-SF-0103

## **Description:**

Modular Sofa

Triple Powder Coated Aluminum Frame with Attached Quick Dry Foam Upholstered Cushioning with Attached Side Table

Finish: Silhouette Triple Powder Coated Aluminum Frame with Attached Side table in Teak or Carbonized Wood. Attached Quick Dry Foam

Cushioning.

Fabric: Silhouette Standard Sunbrella Fabric or COM

COM: 7.5 Yards

**Cushion:** Quick Dry Foam Tight Seat and Back

Hardware: Heavy Duty Adjustable Glides

Dimensions: 82"W x 39.5"D x 28.5"H x 15.5"SH

Weight: 72 lbs.

Fire code: Cal 117