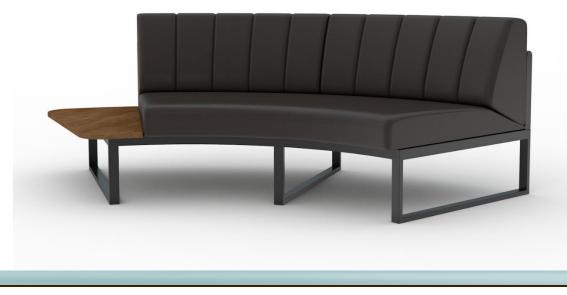

## Cambria Sectional Left SIL-SECTIONALS SL-SF-0103

## **Description:**

Modular Sofa

Triple Powder Coated Aluminum Frame with Attached Quick Dry Foam Upholstered Cushioning with Attached Side Table

Finish: Silhouette Triple Powder Coated Aluminum Frame with Attached Side table in Teak or Carbonized Wood. Attached Quick Dry Foam

Cushioning.

Fabric: Silhouette Standard Sunbrella Fabric or COM

COM: 7.5 Yards

**Cushion:** Quick Dry Foam Tight Seat and Back

Hardware: Heavy Duty Adjustable Glides

Dimensions: 82"W x 39.5"D x 28.5"H x 15.5"SH

Weight: 72 lbs.

Fire code: Cal 117