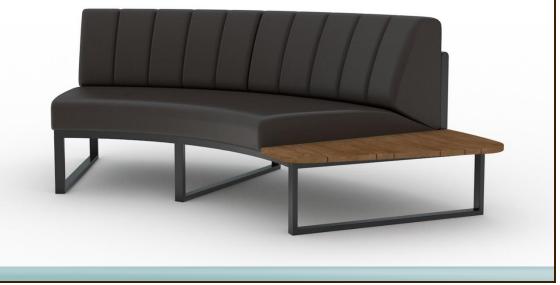

## Cambria Sectional Right SIL-SECTIONALS SL-SF-0105

## **Description:**

Modular Sofa

Triple Powder Coated Aluminum Frame with Attached Quick Dry Foam Upholstered Cushioning and Attached Side Table

Finish: Silhouette Triple Powder Coated Aluminum Frame with Attached Side table in Teak or Carbonized Wood. Attached Quick Dry Foam

Cushioning.

Fabric: Silhouette Standard Sunbrella Fabric or COM

COM: 7.5 Yards

Cushion: Quick Dry Foam Tight Seat and Back

Hardware: Heavy Duty Adjustable Glides

Dimensions: 82"W x 39.5"D x 28.5"H x 15.5"SH

Weight: 72 lbs.

Fire code: Cal 117