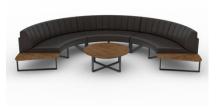

## Cambria Sectional Right SIL-SECTIONALS SL-SF-0105

## **Description:**

Modular Sofa

Triple Powder Coated Aluminum Frame with Attached Quick Dry Foam Upholstered Cushioning and Attached Side Table

Finish: Silhouette Triple Powder Coated Aluminum Frame with Attached Side table in Teak or Carbonized Wood. Attached Quick Dry Foam

Cushioning.

Fabric: Silhouette Standard Sunbrella Fabric or COM

COM: 7.5 Yards

Cushion: Quick Dry Foam Tight Seat and Back

Hardware: Heavy Duty Adjustable Glides

Dimensions: 82"W x 39.5"D x 28.5"H x 15.5"SH

Weight: 72 lbs.

Fire code: Cal 117