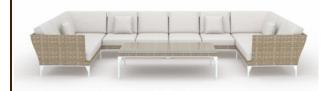

## **Dominica Sectional Sofa**

SIL-SECTIONALS SL-SF-0127

## **Description:**

Sectional Sofa

Silhouette Triple Powder Coated Aluminum Frame wrapped with Silhouette All Weather Contract Quality Wicker; Semi Attached Seat and Back cushions and four 18x18 throw pillows

Finish: Silhouette Triple Powder Coated Aluminum Frame and Silhouette All Weather Contract Quality Wicker

Fabric: Silhouette Standard Sunbrella Fabrics or COM

COM: 23.5 Yards

Cushion: Quick Dry Foam Semi-Attached Cushions and four Throw Pillows

**Hardware:** Heavy Duty Adjustable Glides

**Dimensions:** 167"W Back x 86"D Sides x 30"H x 15"SH x 25"AH

Weight: 155 lbs.

Fire code: Cal 117