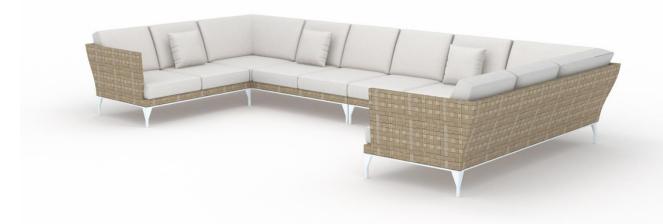

## **Dominica Sectional Sofa**

SIL-SECTIONALS SL-SF-0127

## **Description:**

Sectional Sofa

Silhouette Triple Powder Coated Aluminum Frame wrapped with Silhouette All Weather Contract Quality Wicker; Semi Attached Seat and Back cushions and four 18x18 throw pillows

Finish: Silhouette Triple Powder Coated Aluminum Frame and Silhouette All Weather Contract Quality Wicker

Fabric: Silhouette Standard Sunbrella Fabrics or COM

COM: 23.5 Yards

Cushion: Quick Dry Foam Semi-Attached Cushions and four Throw Pillows

**Hardware:** Heavy Duty Adjustable Glides

**Dimensions:** 167"W Back x 86"D Sides x 30"H x 15"SH x 25"AH

Weight: 155 lbs.

Fire code: Cal 117