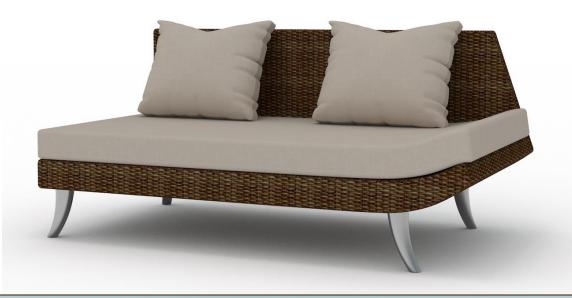

## Montego 2 Seat Sectional Piece SIL-SECTIONALS SL-SF-0125

## **Description:**

Sofa

Silhouette Triple Powder Coated Aluminum Frame wrapped with Silhouette All Weather Contract Quality Wicker; Semi Attached Seat Cushions and 2 Loose Back Pillows

Finish: Silhouette Triple Powder Coated Aluminum Frame with Silhouette All Weather Contract Quality Wicker

Fabric: Silhouette Standard Sunbrella Fabric or COM

**COM:** 4.6 Yards for Seat Cushion and Back Pillows

Cushion: Quick Dry Foam Semi-Attached Seat Cushion and Loose Pillows

Hardware: Heavy Duty Adjustable Glides

**Dimensions:** 55"W x 31.5"D x 25.5"H x 15"SH

Weight: 49 lbs.

Fire code: Cal 117