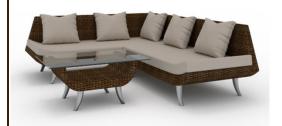

## Montego 3-Seat Sectional Piece SIL-SECTIONALS SL-SF-0124

## **Description:**

Sofa

Silhouette Triple Powder Coated Aluminum Frame wrapped with Silhouette All Weather Contract Quality Wicker; Semi Attached Seat Cushions and 3 Loose Back Pillows

Finish: Silhouette Triple Powder Coated Aluminum Frame with Silhouette All Weather Contract Quality Wicker

Fabric: Silhouette Standard Sunbrella Fabric or COM

**COM:** 6.5 Yards for Seat Cushion and Back Pillows

Cushion: Quick Dry Foam Semi-Attached Seat Cushion and Loose Pillows

Hardware: Heavy Duty Adjustable Glides

**Dimensions:** 71"W x 31.5"D x 25.5"H x 15"SH

Weight: 63.5 lbs.

Fire code: Cal 117