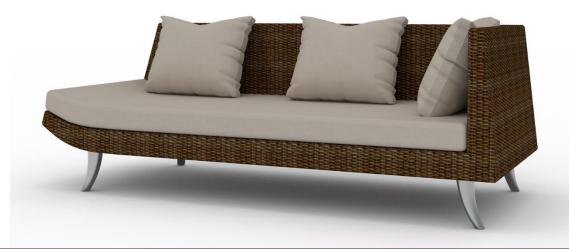

## Montego 3-Seat Sectional Piece SIL-SECTIONALS SL-SF-0124

## **Description:**

Sofa

Silhouette Triple Powder Coated Aluminum Frame wrapped with Silhouette All Weather Contract Quality Wicker; Semi Attached Seat Cushions and 3 Loose Back Pillows

Finish: Silhouette Triple Powder Coated Aluminum Frame with Silhouette All Weather Contract Quality Wicker

Fabric: Silhouette Standard Sunbrella Fabric or COM

**COM:** 6.5 Yards for Seat Cushion and Back Pillows

Cushion: Quick Dry Foam Semi-Attached Seat Cushion and Loose Pillows

Hardware: Heavy Duty Adjustable Glides

**Dimensions:** 71"W x 31.5"D x 25.5"H x 15"SH

Weight: 63.5 lbs.

Fire code: Cal 117