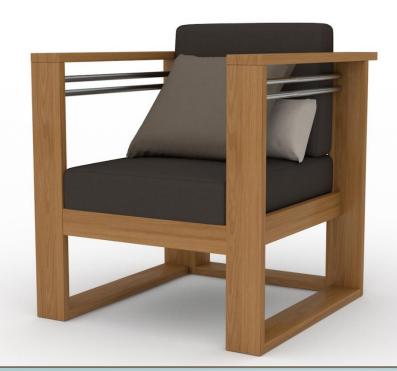

## Saugatuck Lounge Chair SIL-SECTIONALS SL-LC-0132

## **Description:**

Lounge Chair

Lounge Chair with Inside Arm Brushed Aluminum Detail. Wood Offered in Teak or Carbonized Wood. Semi-Attached Seat and Back Cushions with one lumbar and one throw pillow

Finish: Silhouette Teak or Carbonized Wood

Fabric: Silhouette Standard Sunbrella Fabric or COM

COM: 2.5 Yards for Cushion, 0.5 Yards for Pillow & 0.5 Yards for Lumbar Pillow

Cushion: Quick Dry Foam Semi-Attached Box Cushions and Two Throw Pillows

Hardware: Heavy Duty Adjustable Glides

**Dimensions:** 35"W x 38.25"W x 29.5"H x 14.25"SH x 24.75"AH

Weight: 46 lbs.

Fire code: Cal 117