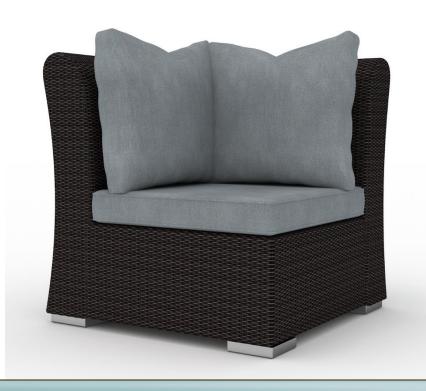

## Summerland Corner Sectional Piece Sofa

SIL-SECTIONALS SL-SF-0123 Corner Piece

## **Description:**

Corner Sectional Piece

Woven Wicker over Silhouette Triple Powder Coated Aluminum Frame. Semi-Attached Seat Cushion and Loose Pillow Back

Finish: Silhouette Triple Powder Coated Aluminum Frame with Silhouette All Weather Contract Quality Wicker

Fabric: Silhouette Standard Sunbrella Fabric or COM

COM: 2 Yards

Cushion: Quick Dry Foam with Semi Attached Seat and Loose Back Pillow

**Hardware:** Heavy Duty Adjustable Glides

**Dimensions:** 35.5"W x 35.5"D x 27.5"H x 16"SH