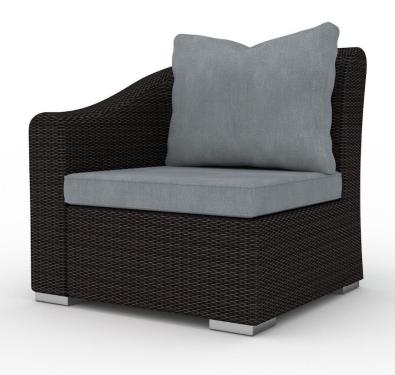

## Summerland Left Side Sectional Piece

SIL-SECTIONALS
SL-SF-0120 Left Side

## **Description:**

Left Side Sectional Piece

Woven Wicker over Silhouette Triple Powder Coated Aluminum Frame. Semi-Attached Seat Cushion and Loose Pillow Back

Finish: Silhouette Triple Powder Coated Aluminum Frame with Silhouette All Weather Contract Quality Wicker

Fabric: Silhouette Standard Sunbrella Fabric or COM

COM: 2.5 Yards

Cushion: Quick Dry Foam with Semi Attached Seat and Loose Back Pillow

Hardware: Heavy Duty Adjustable Glides

**Dimensions:** 35.5"W x 35.5"D x 27.5"H x 16"SH