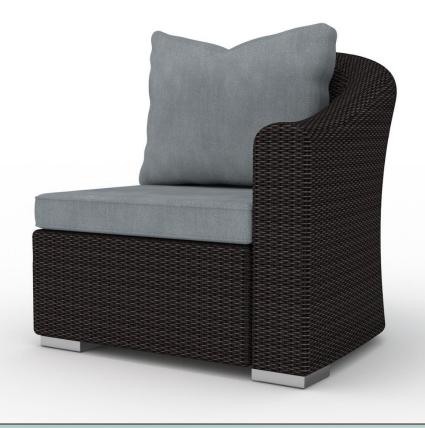

## Summerland Right Side Sectional Piece

SIL-SECTIONALS SL-SF-0122

## **Description:**

Right Side Sectional Piece

Silhouette Triple Powder Coated Aluminum Frame wrapped in Silhouette All Weather Wicker. Semi-Attached Seat Cushion and Loose Pillow Back

Finish: Silhouette Triple Powder Coated Aluminum Frame with Silhouette All Weather Contract Quality Wicker

Fabric: Silhouette Standard Sunbrella or COM

COM: 2.5 Yards

Cushion: Quick Dry Foam with Semi Attached Seat and Loose Back Pillow

Hardware: Heavy Duty Adjustable Glides

**Dimensions:** 35.5"W x 35.5"D x 27.5"H x 16"SH