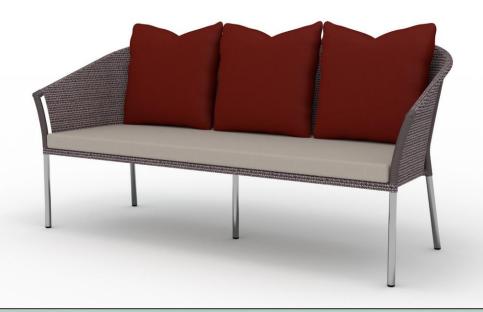

## Bondi 3-Seat Sofa

SIL-Sofa Sets SL-SF-0010

## **Description:**

Sofa

Silhouette Triple Powder Coated Aluminum Frame Wrapped in Silhouette All Weather Contract Quality Wicker with 3-20x20 Throw Pillows

Finish: Silhouette Standard Powder Coat; Silhouette All Weather Contract Quality Wicker

Fabric: Silhouette's Standard Sunbrella Fabrics or COM

Cushion: Quick Dry Foam Semi-Attached Cushions & Loose Back Pillows

COM/COL: 2.5 Yds. for Cushion, 0.75 Yds. for each

**Pillow** 

**Hardware:** Heavy Duty Adjustable Glides

**Dimensions:** 74"W x31"D x 35"H x 18"SH x 25"AH

Weight: 72 lbs.

Fire code: Cal 117