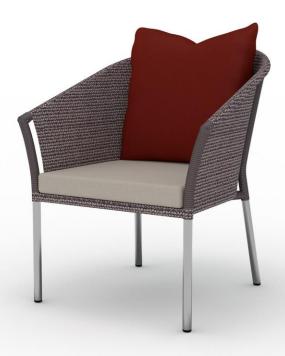

## Bondi Arm Chair

SIL - Sofa Sets - Chair SL-CH-0009

## **Description:**

Arm Chair

Silhouette Triple Powder Coated Aluminum Frame Wrapped in Silhouette All Weather Contract Quality Wicker with Throw Pillow, Seat Cushion and Back Pillow Cushion

Finish: Silhouette Standard Powder Coat; Silhouette All Weather Contract Quality Wicker

Fabric: Silhouette Standard Sunbrella Fabrics or COM

Cushion: Quick Dry Foam Semi-Attached Cushions & Back Pillow

COM/COL: 1 Yd. for Cushion, o.6 Yds. for Pillow

Hardware: Heavy Duty Adjustable Glides

**Dimensions:** 29"W x31"D x 35"H x 18"SH x 25"AH