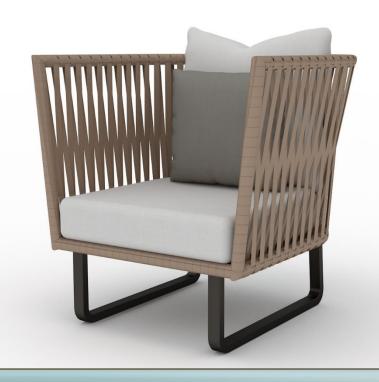

## Tahoe Lounge Chair

SIL-SOFA SET SL-LC-0029

## **Description:**

Lounge Chair

Silhouette Triple Powder Coated Aluminum Frame Wrapped with Silhouette All Weather Contract Quality Wicker. Semi Attached Seat Cushion, One Loose Back Cushion and One Throw Pillow

Finish: Silhouette Triple Powder Coated Aluminum Frame Wrapped with Silhouette All Weather Contract Quality Wicker

Fabric: Silhouette Standard Sunbrella Fabric or COM

COM: 2.5 Yards for Seat and Back Cushion & 0.5 Yards for Pillow

Cushion: Quick Dry Foam Semi-Attached Seat Cushion and Loose Pillows

**Hardware:** Heavy Duty Adjustable Glides

**Dimensions:** 31.5"W x 31"D x 32"H x 17"SH

Weight: 38 lbs.

Fire code: Cal 117