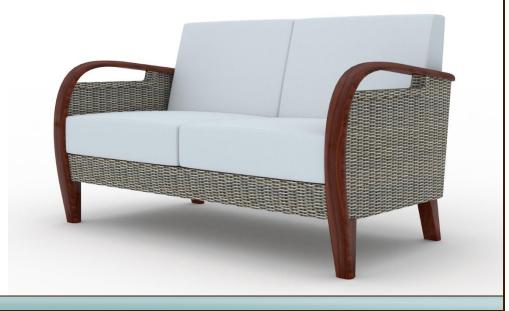

## Michael Wolk Love Seat SIL-SOFA SETS SL-CH-0069

## **Description:**

Love Seat

Love Seat Wooden Frame Offered in Teak or Carbonized Wood Wrapped in Silhouette All Weather Contract Quality Wicker with Upholstered Cushions

Finish: Silhouette Teak or Carbonized Wood Wrapped in Silhouette's All Weather Contract Quality Wicker

Fabric: Silhouette Standard Sunbrella or COM

COM: 4 Yards

Cushion: Quick Dry Foam Semi-Attached Box Cushions

Hardware: Heavy Duty Adjustable Glides

Dimensions: 50"W x 29"D x 29.5"H x 16"SH x 23"AH

Weight: 51 lbs.