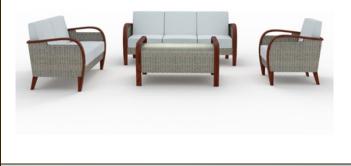

## Michael Wolk Love Seat SIL-SOFA SETS SL-CH-0069

## **Description:**

Love Seat

Love Seat Wooden Frame Offered in Teak or Carbonized Wood Wrapped in Silhouette All Weather Contract Quality Wicker with Upholstered Cushions

Finish: Silhouette Teak or Carbonized Wood Wrapped in Silhouette's All Weather Contract Quality Wicker

Fabric: Silhouette Standard Sunbrella or COM

COM: 4 Yards

Cushion: Quick Dry Foam Semi-Attached Box Cushions

Hardware: Heavy Duty Adjustable Glides

Dimensions: 50"W x 29"D x 29.5"H x 16"SH x 23"AH

Weight: 51 lbs.